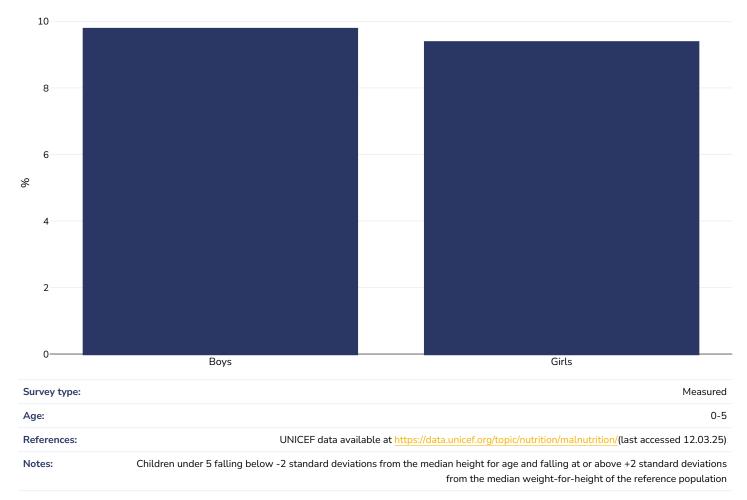

## Double burden of underweight & overweight

#### 0-5 years, 2021-2021

PDF created on June 17, 2025