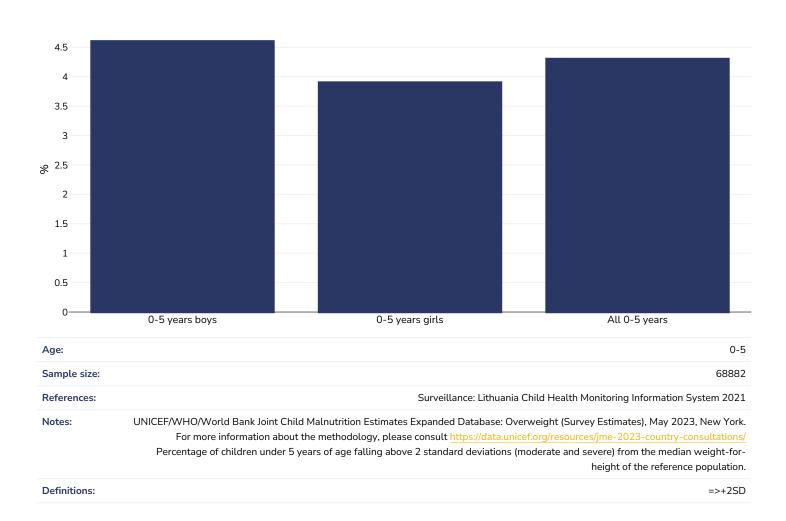

# Lithuania



# **Country report card - under-5s**

This report card contains the latest data available on the Global Obesity Observatory on overweight and obesity for children under 5. Where available, data on common and relevant obesity drivers and comorbidities are also presented.

View the latest version of this report on the Global Obesity Observatory at <u>https://data.worldobesity.org/country/lithuania-</u>124/.



| Contents                                  | Page |
|-------------------------------------------|------|
| Obesity prevalence                        | 3    |
| Double burden of underweight & overweight | 4    |



### **Obesity prevalence**

#### 0-5 years, 2021

Overweight or obesity







## Double burden of underweight & overweight

#### 0-5 years, 2021-2021



PDF created on June 17, 2025