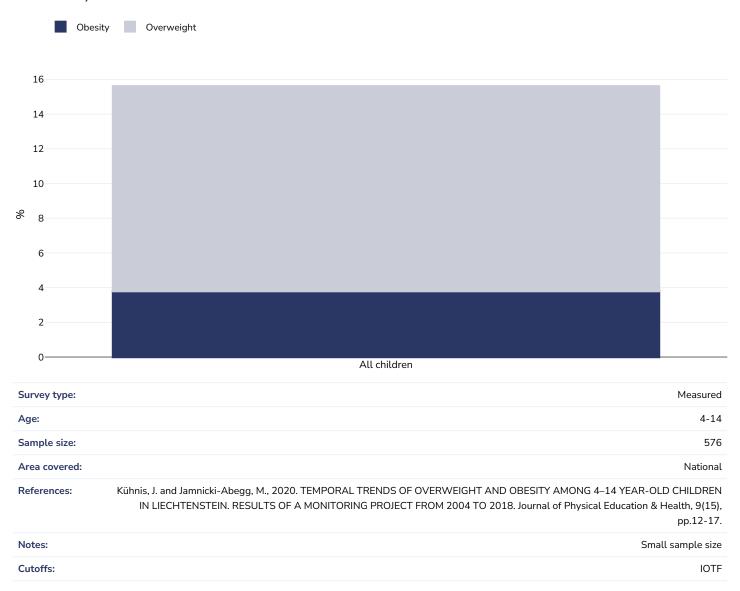

## Liechtenstein



Country report card - children

This report card contains the latest data available on the Global Obesity Observatory on overweight and obesity for children, including adolescents (aged 5 to 18 years). Where available, data on common and relevant obesity drivers and comorbidities are also presented.

View the latest version of this report on the Global Obesity Observatory at https://data.worldobesity.org/country/liechtenstein-123/.



| Contents           | Page |
|--------------------|------|
| Obesity prevalence |      |



## **Obesity prevalence**

## Children, 2018



PDF created on June 17, 2025