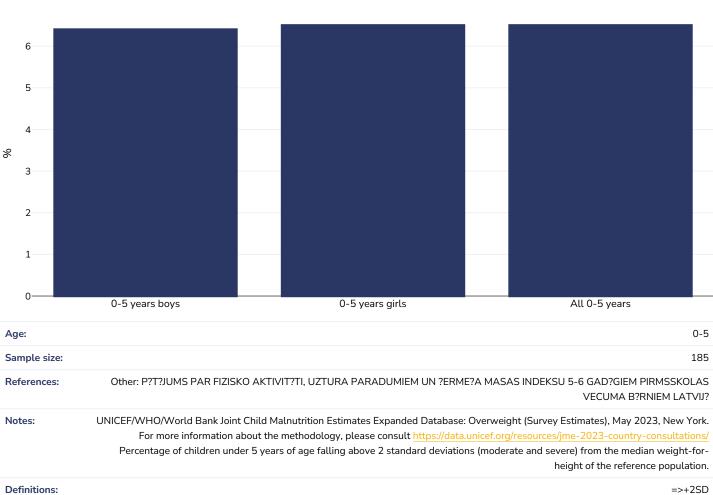

### **Obesity prevalence**

#### 0-5 years, 2020-2021

Overweight or obesity

=>+2SD