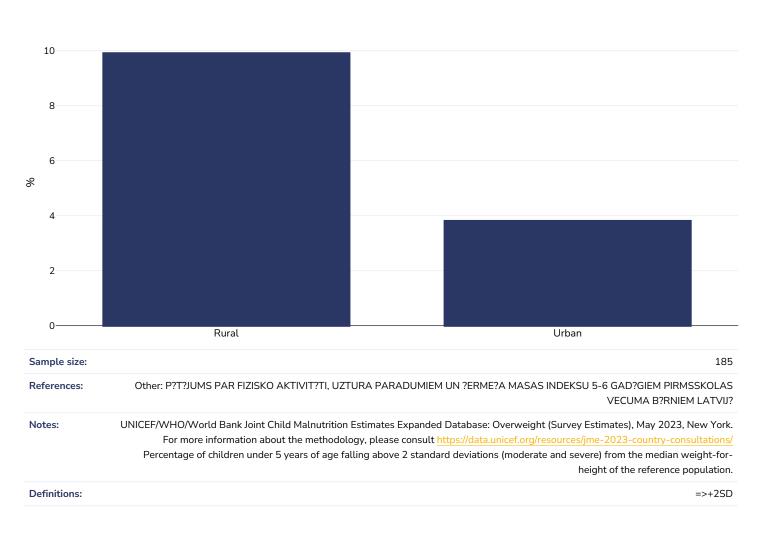

## Overweight/obesity by region

#### 0-5 years, 2020-2021

Overweight or obesity