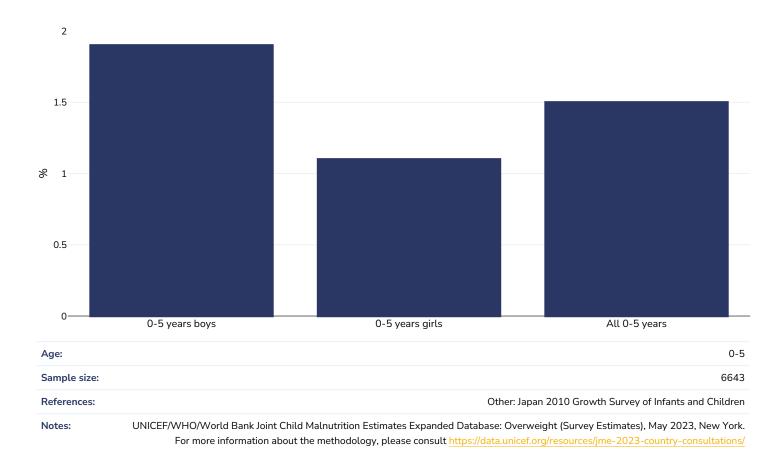

## 0-5 years, 2010

**Definitions:** 

Percentage of children under 5 years of age falling above 2 standard deviations (moderate and severe) from the median weight-for-

PDF created on June 17, 2025

height of the reference population.