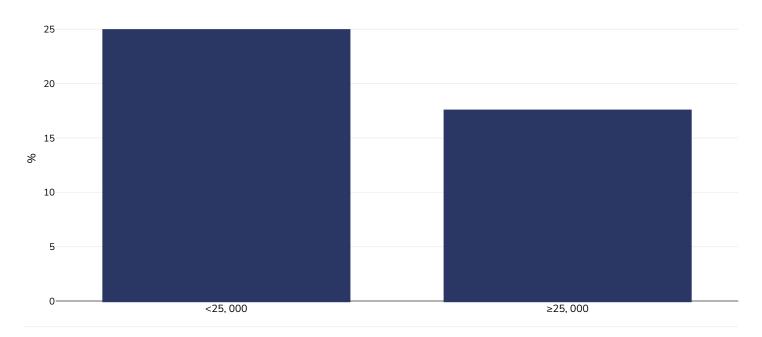

## Overweight/obesity by socio-economic group

#### Adults, 2020-2022

Unless otherwise noted, overweight refers to a BMI between 25kg and 29.9kg/m², obesity refers to a BMI greater than 30kg/m².

Monthly household income (HKD)