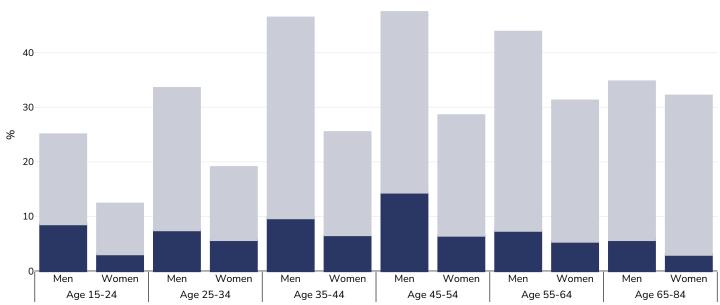

## Overweight/obesity by age

#### Adults, 2020-2022

| Survey type:  | Measured                                                                                                                                                                                                                                                                                                                                                                                                                                                                                                                                                                                                                                                                                                                                                                                                                                                                                                                                                                                                                                                                                                                                                                                                                                                                                                                                                                                                                                                                                                                                                                                                                                                                                                                                                                                                                                                                                                                                                                                                                                                                                                                           |
|---------------|------------------------------------------------------------------------------------------------------------------------------------------------------------------------------------------------------------------------------------------------------------------------------------------------------------------------------------------------------------------------------------------------------------------------------------------------------------------------------------------------------------------------------------------------------------------------------------------------------------------------------------------------------------------------------------------------------------------------------------------------------------------------------------------------------------------------------------------------------------------------------------------------------------------------------------------------------------------------------------------------------------------------------------------------------------------------------------------------------------------------------------------------------------------------------------------------------------------------------------------------------------------------------------------------------------------------------------------------------------------------------------------------------------------------------------------------------------------------------------------------------------------------------------------------------------------------------------------------------------------------------------------------------------------------------------------------------------------------------------------------------------------------------------------------------------------------------------------------------------------------------------------------------------------------------------------------------------------------------------------------------------------------------------------------------------------------------------------------------------------------------------|
| Sample size:  | 2072                                                                                                                                                                                                                                                                                                                                                                                                                                                                                                                                                                                                                                                                                                                                                                                                                                                                                                                                                                                                                                                                                                                                                                                                                                                                                                                                                                                                                                                                                                                                                                                                                                                                                                                                                                                                                                                                                                                                                                                                                                                                                                                               |
| Area covered: | National                                                                                                                                                                                                                                                                                                                                                                                                                                                                                                                                                                                                                                                                                                                                                                                                                                                                                                                                                                                                                                                                                                                                                                                                                                                                                                                                                                                                                                                                                                                                                                                                                                                                                                                                                                                                                                                                                                                                                                                                                                                                                                                           |
| References:   | Report of Population Health Survey 2020-22 (Part II) <a href="https://www.chp.gov.hk/files/pdf/dh_phs_2020-22">https://www.chp.gov.hk/files/pdf/dh_phs_2020-22</a> (Part III) <a href="https://www.chp.gov.hk/files/pdf/dh_phs_2020-22">https://www.chp.gov.hk/files/pdf/dh_phs_2020-22</a> (Part IIII) <a href="https://www.chp.gov.hk/files/pdf/dh_phs_2020-22">htt</a> |
| Notes:        | The fieldwork of heath examination was conducted between March 2021 and February 2022.                                                                                                                                                                                                                                                                                                                                                                                                                                                                                                                                                                                                                                                                                                                                                                                                                                                                                                                                                                                                                                                                                                                                                                                                                                                                                                                                                                                                                                                                                                                                                                                                                                                                                                                                                                                                                                                                                                                                                                                                                                             |
| Definitions:  | Based on WHO classification of BMI for Asian adults.                                                                                                                                                                                                                                                                                                                                                                                                                                                                                                                                                                                                                                                                                                                                                                                                                                                                                                                                                                                                                                                                                                                                                                                                                                                                                                                                                                                                                                                                                                                                                                                                                                                                                                                                                                                                                                                                                                                                                                                                                                                                               |
| Cutoffs:      | WHO                                                                                                                                                                                                                                                                                                                                                                                                                                                                                                                                                                                                                                                                                                                                                                                                                                                                                                                                                                                                                                                                                                                                                                                                                                                                                                                                                                                                                                                                                                                                                                                                                                                                                                                                                                                                                                                                                                                                                                                                                                                                                                                                |
|               |                                                                                                                                                                                                                                                                                                                                                                                                                                                                                                                                                                                                                                                                                                                                                                                                                                                                                                                                                                                                                                                                                                                                                                                                                                                                                                                                                                                                                                                                                                                                                                                                                                                                                                                                                                                                                                                                                                                                                                                                                                                                                                                                    |

 $Unless \ otherwise \ noted, overweight \ refers \ to \ a \ BMI \ between \ 25kg \ and \ 29.9kg/m^2, obesity \ refers \ to \ a \ BMI \ greater \ than \ 30kg/m^2.$ 