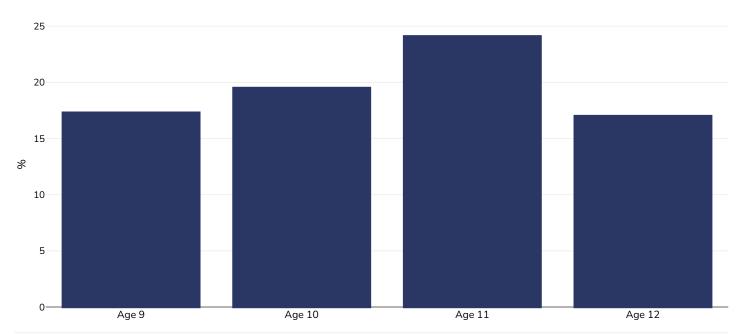

#### Children, 2015

#### Children, 2015

Overweight or obesity

#### Children, 2015

Survey type:

Sample size:

Area

Self-reported type:

894

875

Regional - 2 regions and 5 schools

covered:

Wang, Jing Jing, et al. "Prevalence of Overweight in Hong Kong Chinese Children: Its Associations with Family, Early-Life Development and Behaviors-Related Factors." Journal of Exercise Science & Fitness, vol. 15, no. 2, Dec. 2017, pp. 89–95, www.sciencedirect.com/science/article/pii/S1728869X17301478, 10.1016/j.jesf.2017.10.001. Accessed 01.11.21.

Cutoffs: IOTF