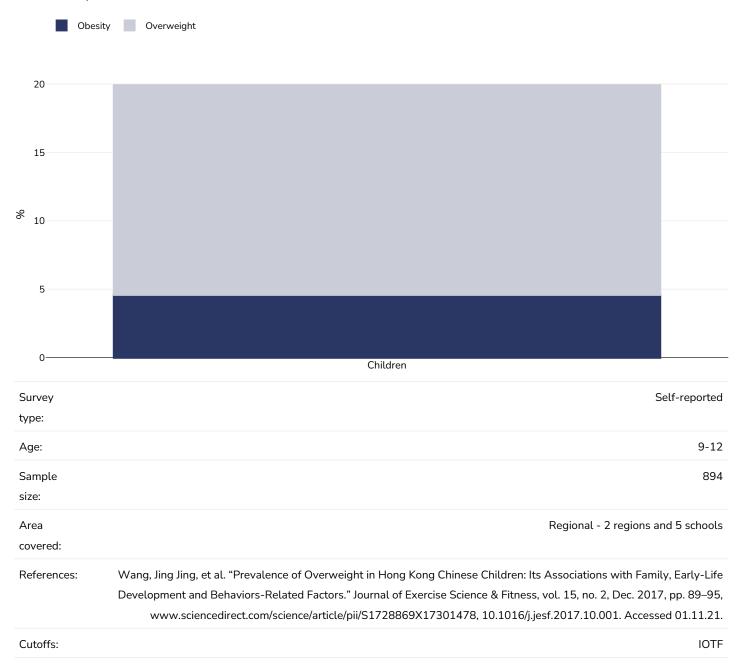

#### Children, 2015

#### Children, 2015

Survey type:

Sample size:

Area

Self-reported type:

894

875

Regional - 2 regions and 5 schools

covered:

Wang, Jing Jing, et al. "Prevalence of Overweight in Hong Kong Chinese Children: Its Associations with Family, Early-Life Development and Behaviors-Related Factors." Journal of Exercise Science & Fitness, vol. 15, no. 2, Dec. 2017, pp. 89–95, www.sciencedirect.com/science/article/pii/S1728869X17301478, 10.1016/j.jesf.2017.10.001. Accessed 01.11.21.

Cutoffs: IOTF