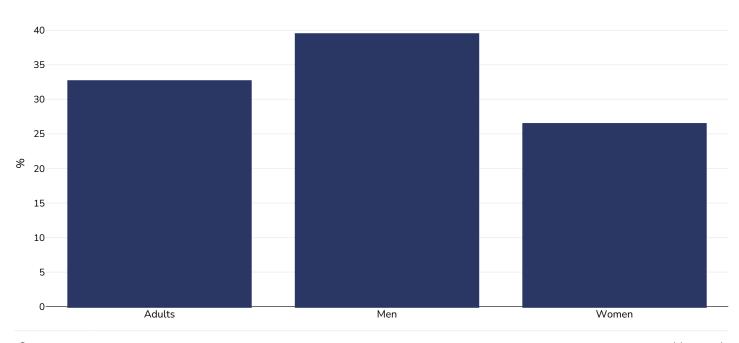

## Overweight/obesity by age

#### Adults, 2020-2022

| Survey type:  | Measured                                                                                                                                                                                                                                                                                                                                                                                                                                                                                                                                                                                                                                                                                                                                                                                                                                                                                                                                                                                                                                                                                                                                                                                                                                                                                                                                                                                                                                                                                                                                                                                                                                                                                                                                                                                                                                                                                                                                                                                                                                                                                                                           |
|---------------|------------------------------------------------------------------------------------------------------------------------------------------------------------------------------------------------------------------------------------------------------------------------------------------------------------------------------------------------------------------------------------------------------------------------------------------------------------------------------------------------------------------------------------------------------------------------------------------------------------------------------------------------------------------------------------------------------------------------------------------------------------------------------------------------------------------------------------------------------------------------------------------------------------------------------------------------------------------------------------------------------------------------------------------------------------------------------------------------------------------------------------------------------------------------------------------------------------------------------------------------------------------------------------------------------------------------------------------------------------------------------------------------------------------------------------------------------------------------------------------------------------------------------------------------------------------------------------------------------------------------------------------------------------------------------------------------------------------------------------------------------------------------------------------------------------------------------------------------------------------------------------------------------------------------------------------------------------------------------------------------------------------------------------------------------------------------------------------------------------------------------------|
| Sample size:  | 2072                                                                                                                                                                                                                                                                                                                                                                                                                                                                                                                                                                                                                                                                                                                                                                                                                                                                                                                                                                                                                                                                                                                                                                                                                                                                                                                                                                                                                                                                                                                                                                                                                                                                                                                                                                                                                                                                                                                                                                                                                                                                                                                               |
| Area covered: | National                                                                                                                                                                                                                                                                                                                                                                                                                                                                                                                                                                                                                                                                                                                                                                                                                                                                                                                                                                                                                                                                                                                                                                                                                                                                                                                                                                                                                                                                                                                                                                                                                                                                                                                                                                                                                                                                                                                                                                                                                                                                                                                           |
| References:   | Report of Population Health Survey 2020-22 (Part II) <a href="https://www.chp.gov.hk/files/pdf/dh_phs_2020-22">https://www.chp.gov.hk/files/pdf/dh_phs_2020-22</a> (Part III) <a href="https://www.chp.gov.hk/files/pdf/dh_phs_2020-22">https://www.chp.gov.hk/files/pdf/dh_phs_2020-22</a> (Part IIII) <a href="https://www.chp.gov.hk/files/pdf/dh_phs_2020-22">htt</a> |
| Notes:        | The fieldwork of heath examination was conducted between March 2021 and February 2022.                                                                                                                                                                                                                                                                                                                                                                                                                                                                                                                                                                                                                                                                                                                                                                                                                                                                                                                                                                                                                                                                                                                                                                                                                                                                                                                                                                                                                                                                                                                                                                                                                                                                                                                                                                                                                                                                                                                                                                                                                                             |
| Definitions:  | Based on WHO classification of BMI for Asian adults.                                                                                                                                                                                                                                                                                                                                                                                                                                                                                                                                                                                                                                                                                                                                                                                                                                                                                                                                                                                                                                                                                                                                                                                                                                                                                                                                                                                                                                                                                                                                                                                                                                                                                                                                                                                                                                                                                                                                                                                                                                                                               |
| Cutoffs:      | WHO                                                                                                                                                                                                                                                                                                                                                                                                                                                                                                                                                                                                                                                                                                                                                                                                                                                                                                                                                                                                                                                                                                                                                                                                                                                                                                                                                                                                                                                                                                                                                                                                                                                                                                                                                                                                                                                                                                                                                                                                                                                                                                                                |
|               |                                                                                                                                                                                                                                                                                                                                                                                                                                                                                                                                                                                                                                                                                                                                                                                                                                                                                                                                                                                                                                                                                                                                                                                                                                                                                                                                                                                                                                                                                                                                                                                                                                                                                                                                                                                                                                                                                                                                                                                                                                                                                                                                    |

 $Unless \ otherwise \ noted, overweight \ refers \ to \ a \ BMI \ between \ 25kg \ and \ 29.9kg/m^2, obesity \ refers \ to \ a \ BMI \ greater \ than \ 30kg/m^2.$ 