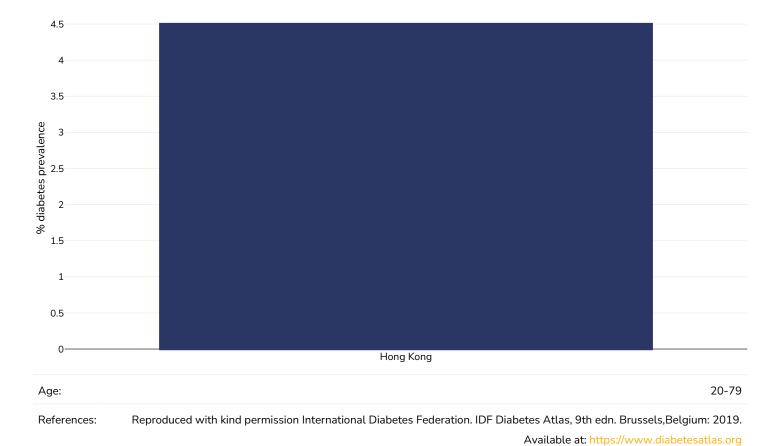

## Diabetes prevalence

#### Adults, 2019

Definitions:

Diabetes age-adjusted comparative prevalence (%).