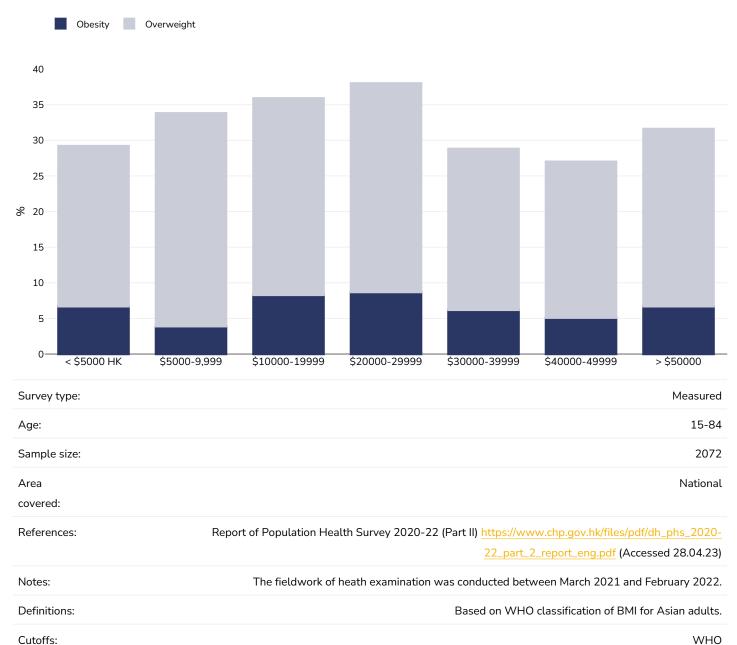

## Overweight/obesity by socio-economic group

#### Adults, 2020-2022

Unless otherwise noted, overweight refers to a BMI between 25kg and 29.9kg/m², obesity refers to a BMI greater than 30kg/m².

Monthly household income (HKD)