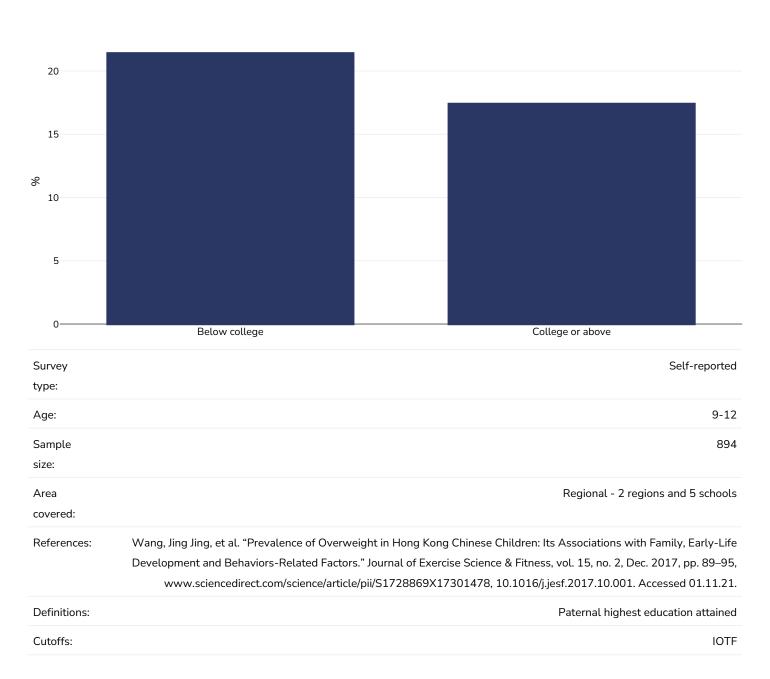

## Overweight/obesity by education

#### Children, 2015

Overweight or obesity

## Children, 2015

Definitions:

| Survey      | Self-reported Self-reported                                                                                                                                                                                                                                                                                                                                    |
|-------------|----------------------------------------------------------------------------------------------------------------------------------------------------------------------------------------------------------------------------------------------------------------------------------------------------------------------------------------------------------------|
| type:       |                                                                                                                                                                                                                                                                                                                                                                |
| Age:        | 9-12                                                                                                                                                                                                                                                                                                                                                           |
| Sample      | 894                                                                                                                                                                                                                                                                                                                                                            |
| size:       |                                                                                                                                                                                                                                                                                                                                                                |
| Area        | Regional - 2 regions and 5 schools                                                                                                                                                                                                                                                                                                                             |
| covered:    |                                                                                                                                                                                                                                                                                                                                                                |
| References: | Wang, Jing Jing, et al. "Prevalence of Overweight in Hong Kong Chinese Children: Its Associations with Family, Early-Life Development and Behaviors-Related Factors." Journal of Exercise Science & Fitness, vol. 15, no. 2, Dec. 2017, pp. 89–95, www.sciencedirect.com/science/article/pii/S1728869X17301478, 10.1016/j.jesf.2017.10.001. Accessed 01.11.21. |
|             | **************************************                                                                                                                                                                                                                                                                                                                         |

Monthly household income (HKD)