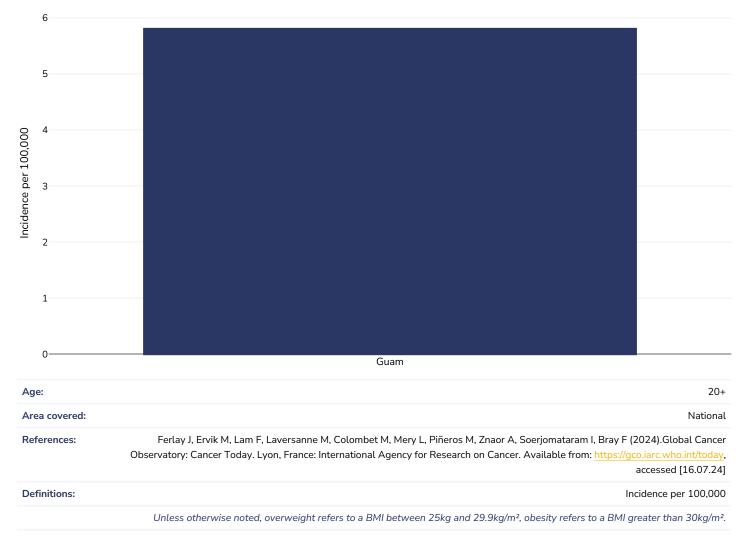

# **Thyroid Cancer**

| 20                 |                                                                                                                                                                                                                                       |                    |
|--------------------|---------------------------------------------------------------------------------------------------------------------------------------------------------------------------------------------------------------------------------------|--------------------|
| 20                 |                                                                                                                                                                                                                                       |                    |
|                    |                                                                                                                                                                                                                                       |                    |
| 00 15<br>00<br>00  |                                                                                                                                                                                                                                       |                    |
| e per 1            |                                                                                                                                                                                                                                       |                    |
| 12<br>10,000<br>10 |                                                                                                                                                                                                                                       |                    |
| -                  |                                                                                                                                                                                                                                       |                    |
| 5                  |                                                                                                                                                                                                                                       |                    |
|                    |                                                                                                                                                                                                                                       |                    |
| 0                  |                                                                                                                                                                                                                                       |                    |
|                    | Guam                                                                                                                                                                                                                                  |                    |
| Age:               |                                                                                                                                                                                                                                       | 20+                |
| Area covered:      |                                                                                                                                                                                                                                       | National           |
| References:        | Ferlay J, Ervik M, Lam F, Laversanne M, Colombet M, Mery L, Piñeros M, Znaor A, Soerjomataram I, Bray F (2<br>Observatory: Cancer Today. Lyon, France: International Agency for Research on Cancer. Available from: <u>https://gc</u> |                    |
| Definitions:       | Inc                                                                                                                                                                                                                                   | idence per 100,000 |