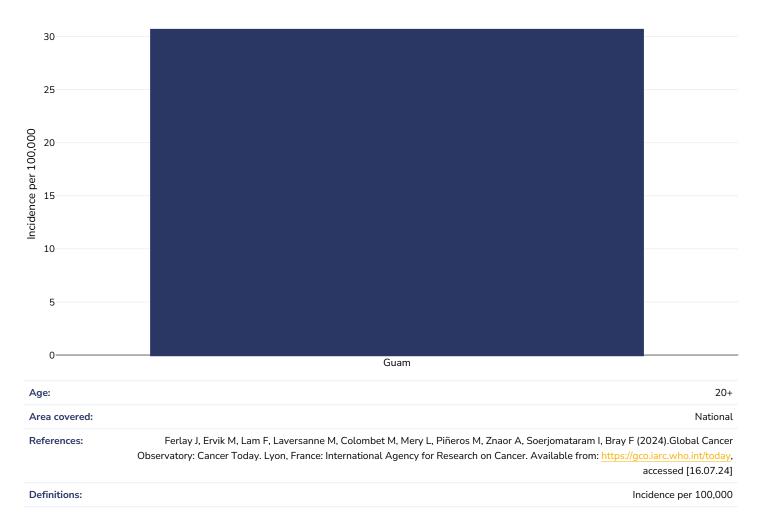

| Number living with anxiety per                                                                                           | 100,000 population  |



# **Oesophageal cancer**









#### **Breast cancer**





## **Colorectal cancer**









# Pancreatic cancer









### Gallbladder cancer









#### **Kidney cancer**









# Cancer of the uterus





# **Diabetes prevalence**





### **Ovarian Cancer**





# Leukemia

| Men, 2022                    |           |                                                 |                          |                     |                        |                               |            |
|------------------------------|-----------|-------------------------------------------------|--------------------------|---------------------|------------------------|-------------------------------|------------|
| 4                            |           |                                                 |                          |                     |                        |