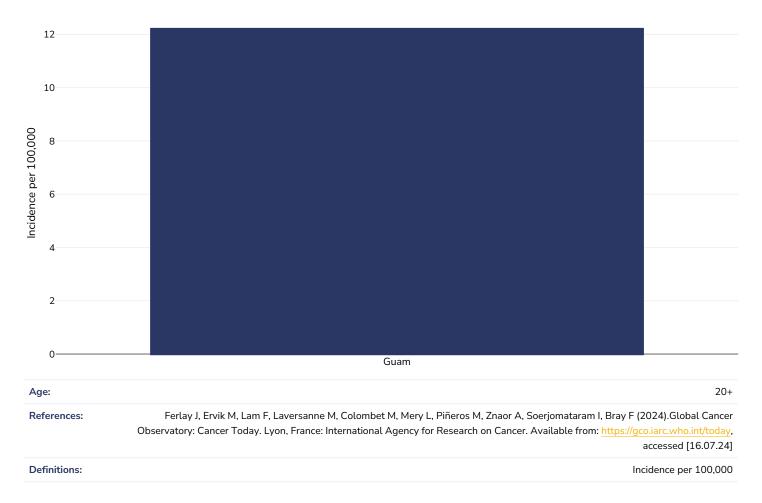

| Number living with anxiety per                                                                                           | 100,000 population  |



# **Oesophageal cancer**









#### **Breast cancer**





## **Colorectal cancer**









# Pancreatic cancer









### Gallbladder cancer









#### **Kidney cancer**









# Cancer of the uterus





# **Diabetes prevalence**





### **Ovarian Cancer**





# Leukemia

| Men, 2022                    |           |                                                 |                          |                     |                        |                               |            |
|------------------------------|-----------|-------------------------------------------------|--------------------------|---------------------|------------------------|-------------------------------|------------|
| 4                            |           |                                                 |                          |                     |                        |                               |            |
| 3                            |           |                                                 |                          |