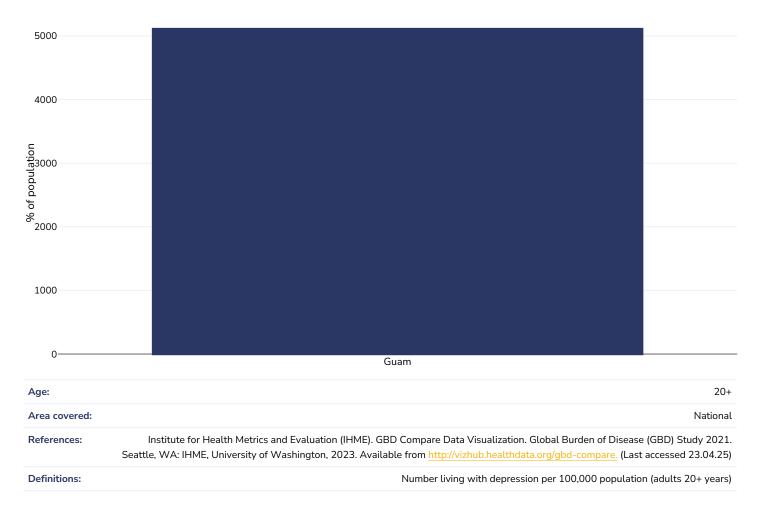

# Mental health - depression disorders

| 5000          |                                                                                                                                      |
|---------------|--------------------------------------------------------------------------------------------------------------------------------------|
| 5000          |                                                                                                                                      |
|               |                                                                                                                                      |
|               |                                                                                                                                      |
|               |                                                                                                                                      |
| 4000          |                                                                                                                                      |
|               |                                                                                                                                      |
|               |                                                                                                                                      |
|               |                                                                                                                                      |
| 5000          |                                                                                                                                      |
| of population |                                                                                                                                      |
| oula          |                                                                                                                                      |
| doc           |                                                                                                                                      |
| of I          |                                                                                                                                      |
| <b>%</b> 2000 |                                                                                                                                      |
|               |                                                                                                                                      |
|               |                                                                                                                                      |
|               |                                                                                                                                      |
| 1000          |                                                                                                                                      |
| 1000          |                                                                                                                                      |
|               |                                                                                                                                      |
|               |                                                                                                                                      |
|               |                                                                                                                                      |
| 0             | Guam                                                                                                                                 |
|               | Guun                                                                                                                                 |
| Age:          | 20+                                                                                                                                  |
|               |                                                                                                                                      |
| Area covered: | National                                                                                                                             |
| References:   | Institute for Health Metrics and Evaluation (IHME). GBD Compare Data Visualization. Global Burden of Disease (GBD) Study 2021.       |
|               | Seattle, WA: IHME, University of Washington, 2023. Available from http://vizhub.healthdata.org/gbd-compare. (Last accessed 23.04.25) |
|               |                                                                                                                                      |
| Definitions:  | Number living with depression per 100,000 population (adults 20+ years)                                                              |