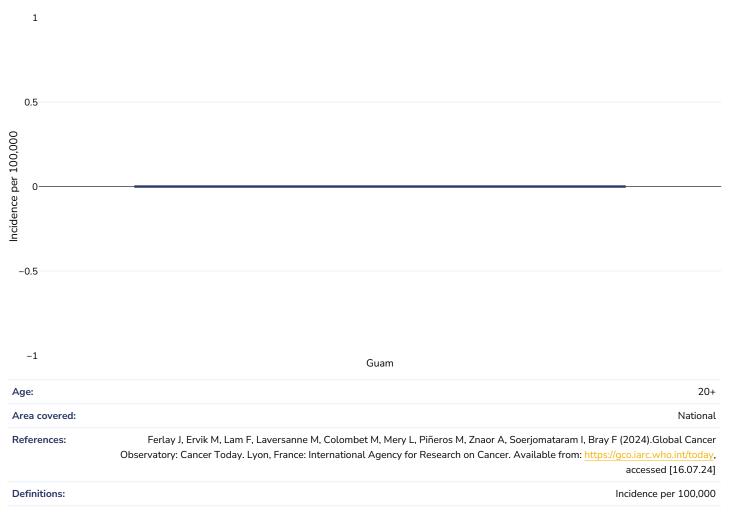

# Leukemia

| Men, 2022           |           |                                                 |                         |                     |                        |                               |            |
|---------------------|-----------|-------------------------------------------------|-------------------------|---------------------|------------------------|-------------------------------|------------|
| 4                   |           |                                                 |                         |                     |                        |                               |            |
| 3                   |           |                                                 |                         |                     |                        |                               |            |
| 2                   |           |                                                 |                         |                     |                        |                               |            |
| 1                   |           |                                                 |                         |                     |                        |                               |            |
| 0                   |           |                                                 |                         |                     |                        |                               |            |
| <sup>-1</sup><br>-1 | 0         | 1                                               | 2                       | 3                   | 4                      | 5                             | 6          |
| Age:                |           |                                                 |                         |                     |                        |                               | 20+        |
| Area covered:       |           |                                                 |                         |                     |                        |                               | National   |
| References:         |           | Ervik M, Lam F, Laver<br>Cancer Today. Lyon, Fr |                         |                     |                        | m: <u>https://gco.iarc.wh</u> |            |
| Definitions:        |           |                                                 |                         |                     |                        | Incidence p                   | er 100,000 |
|                     | Unless of | therwise noted. overw                           | eight refers to a BMI I | between 25kg and 29 | .9ka/m². obesity refer | s to a BMI greater tha        | n 30ka/m². |

| 4                     |             |                    |                       |                    |                                                    |                       |                                    |
|-----------------------|-------------|--------------------|-----------------------|--------------------|----------------------------------------------------|-----------------------|------------------------------------|
| 3                     |             |                    |                       |                    |                                                    |                       |                                    |
| 2                     |             |                    |                       |                    |                                                    |                       |                                    |
| 1                     |             |                    |                       |                    |                                                    |                       |                                    |
| 0                     |             |                    |                       |                    |                                                    |                       |                                    |
| -1<br>-1              |             |                    |                       |                    |                                                    |                       |                                    |
| _                     | 0           | 1                  | 2                     | 3                  | 4                                                  | 5                     | 6                                  |
| Age:<br>Area covered: |             |                    |                       |                    |                                                    |                       | 20+<br>National                    |
| References:           |             |                    |                       |                    | Znaor A, Soerjomataran<br>n Cancer. Available fron |                       | oal Cancer<br>. <u>int/today</u> , |
| Definitions:          |             |                    |                       |                    |                                                    | Incidence pe          | r 100,000                          |
|                       | Unless othe | rwise noted, overw | eight refers to a BMI | between 25kg and 2 | 9.9kg/m², obesity refers                           | to a BMI greater thar | 1 30kg/m².                         |