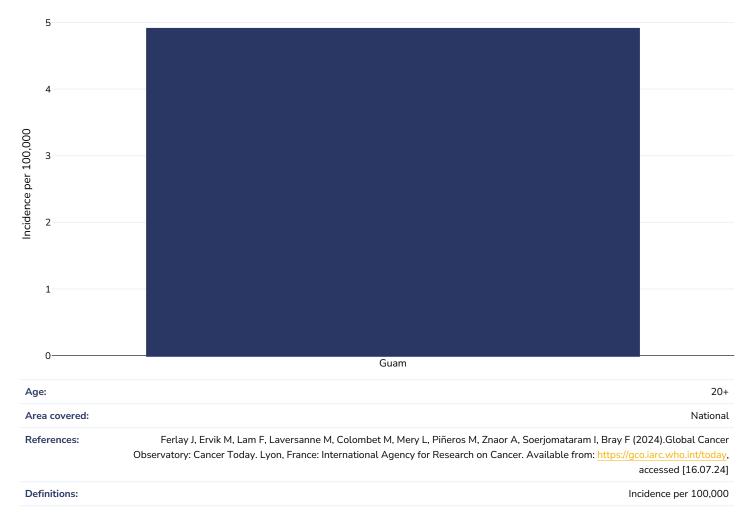

| Number living with anxiety per                                                                                           | 100,000 population  |



# **Oesophageal cancer**









#### **Breast cancer**





## **Colorectal cancer**









# Pancreatic cancer









### Gallbladder cancer









#### **Kidney cancer**









# Cancer of the uterus





# **Diabetes prevalence**





### **Ovarian Cancer**





# Leukemia

| Men, 2022                    |           |                                                 |                          |                     |                        |                               |            |
|------------------------------|-----------|-------------------------------------------------|--------------------------|---------------------|------------------------|-------------------------------|------------|
| 4                            |           |                                                 |                          |                     |                        |                               |