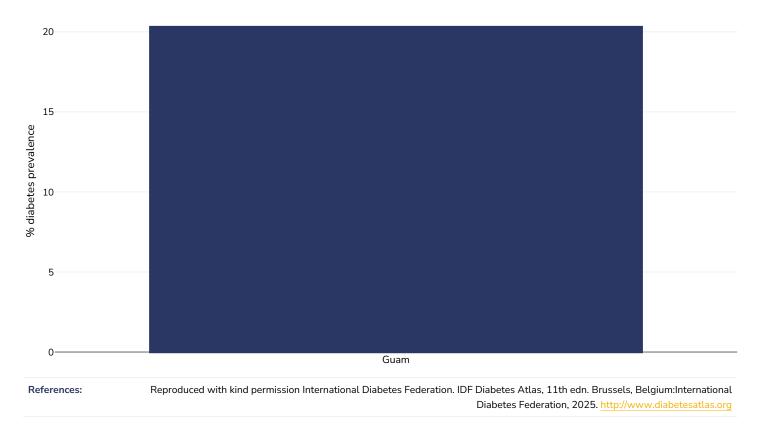

| Number living with anxiety per                                                                                           | 100,000 population  |



# **Oesophageal cancer**









#### **Breast cancer**





## **Colorectal cancer**









# Pancreatic cancer









### Gallbladder cancer









#### **Kidney cancer**









# Cancer of the uterus





# **Diabetes prevalence**





### **Ovarian Cancer**





# Leukemia

| Men, 2022                    |           |                                                 |                          |                     |                        |                               |            |
|------------------------------|-----------|-------------------------------------------------|--------------------------|---------------------|------------------------|-------------------------------|------------|
| 4                            |           |                                                 |                          |                     |                        |                               |            |
| 3                            |           |                                                 |