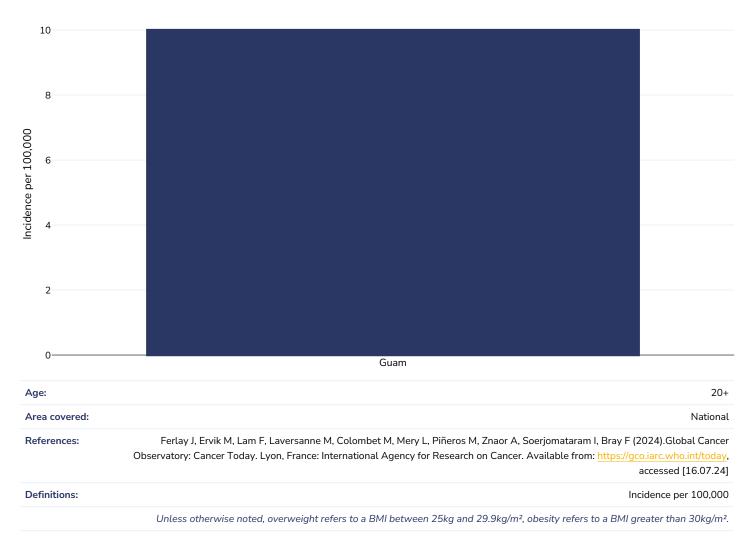

<br>National                    |
| References:           |             |                    |                       |                    | Znaor A, Soerjomataran<br>n Cancer. Available fron |                       | oal Cancer<br>. <u>int/today</u> , |
| Definitions:          |             |                    |                       |                    |                                                    | Incidence pe          | r 100,000                          |
|                       | Unless othe | rwise noted, overw | eight refers to a BMI | between 25kg and 2 | 9.9kg/m², obesity refers                           | to a BMI greater thar | 1 30kg/m².                         |



# Liver and intrahepatic bile duct Cancer









# Multiple Myeloma









# Non Hodgkin Lymphoma









# **Thyroid Cancer**





| 20                 |                                                                                                                                                                                                                                       |                    |
|--------------------|---------------------------------------------------------------------------------------------------------------------------------------------------------------------------------------------------------------------------------------|--------------------|
| 20                 |