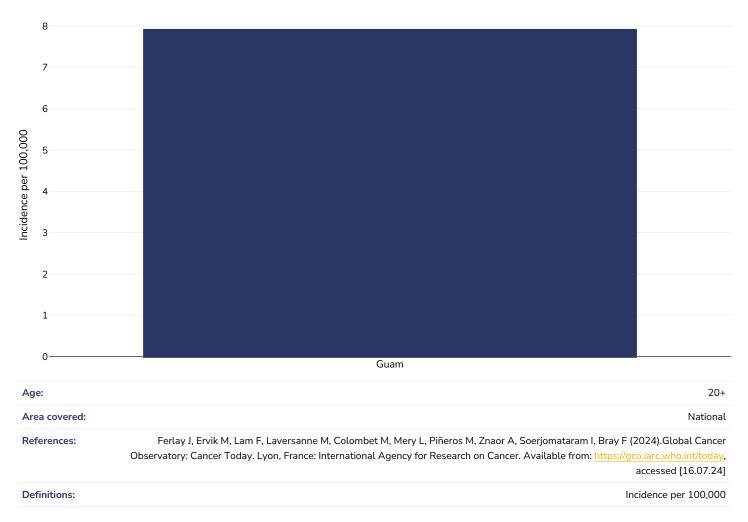

| Number living with anxiety per                                                                                           | 100,000 population  |



# **Oesophageal cancer**









#### **Breast cancer**





## **Colorectal cancer**









# Pancreatic cancer









### Gallbladder cancer









#### **Kidney cancer**









# Cancer of the uterus





# **Diabetes prevalence**





### **Ovarian Cancer**





# Leukemia

| Men, 2022                    |           |                                                 |                          |                     |                        |                               |            |
|------------------------------|-----------|-------------------------------------------------|--------------------------|---------------------|------------------------|-------------------------------|------------|
| 4                            |           |                                                 |                          |                     |                        |                               |            |
| 3                            |           |