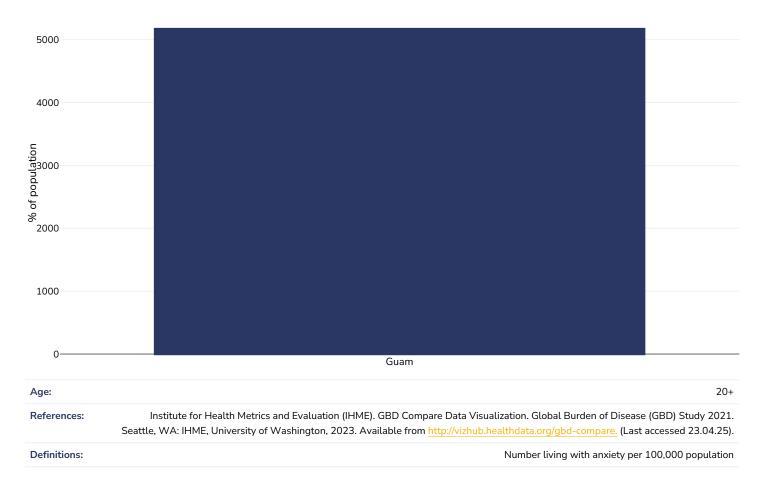

# Mental health - anxiety disorders

| 6000                                                                                                                                                                                                                                                                                                                                                                                                                                                                                                                                                                                                                                                                                                                                                                                                                                                                                                                                                                                                                                                                                                                                                                                                                                                                                                                                                                                                                                                                                                                                                                                                                                                                                                                                                                                                                                                                                                                                                                                                                                                                                                                           |                                                                                                                          |                     |
|--------------------------------------------------------------------------------------------------------------------------------------------------------------------------------------------------------------------------------------------------------------------------------------------------------------------------------------------------------------------------------------------------------------------------------------------------------------------------------------------------------------------------------------------------------------------------------------------------------------------------------------------------------------------------------------------------------------------------------------------------------------------------------------------------------------------------------------------------------------------------------------------------------------------------------------------------------------------------------------------------------------------------------------------------------------------------------------------------------------------------------------------------------------------------------------------------------------------------------------------------------------------------------------------------------------------------------------------------------------------------------------------------------------------------------------------------------------------------------------------------------------------------------------------------------------------------------------------------------------------------------------------------------------------------------------------------------------------------------------------------------------------------------------------------------------------------------------------------------------------------------------------------------------------------------------------------------------------------------------------------------------------------------------------------------------------------------------------------------------------------------|--------------------------------------------------------------------------------------------------------------------------|---------------------|
|                                                                                                                                                                                                                                                                                                                                                                                                                                                                                                                                                                                                                                                                                                                                                                                                                                                                                                                                                                                                                                                                                                                                                                                                                                                                                                                                                                                                                                                                                                                                                                                                                                                                                                                                                                                                                                                                                                                                                                                                                                                                                                                                |                                                                                                                          |                     |
|                                                                                                                                                                                                                                                                                                                                                                                                                                                                                                                                                                                                                                                                                                                                                                                                                                                                                                                                                                                                                                                                                                                                                                                                                                                                                                                                                                                                                                                                                                                                                                                                                                                                                                                                                                                                                                                                                                                                                                                                                                                                                                                                |                                                                                                                          |                     |
| 5000                                                                                                                                                                                                                                                                                                                                                                                                                                                                                                                                                                                                                                                                                                                                                                                                                                                                                                                                                                                                                                                                                                                                                                                                                                                                                                                                                                                                                                                                                                                                                                                                                                                                                                                                                                                                                                                                                                                                                                                                                                                                                                                           |                                                                                                                          |                     |
|                                                                                                                                                                                                                                                                                                                                                                                                                                                                                                                                                                                                                                                                                                                                                                                                                                                                                                                                                                                                                                                                                                                                                                                                                                                                                                                                                                                                                                                                                                                                                                                                                                                                                                                                                                                                                                                                                                                                                                                                                                                                                                                                |                                                                                                                          |                     |
| -                                                                                                                                                                                                                                                                                                                                                                                                                                                                                                                                                                                                                                                                                                                                                                                                                                                                                                                                                                                                                                                                                                                                                                                                                                                                                                                                                                                                                                                                                                                                                                                                                                                                                                                                                                                                                                                                                                                                                                                                                                                                                                                              |                                                                                                                          |                     |
| .54000                                                                                                                                                                                                                                                                                                                                                                                                                                                                                                                                                                                                                                                                                                                                                                                                                                                                                                                                                                                                                                                                                                                                                                                                                                                                                                                                                                                                                                                                                                                                                                                                                                                                                                                                                                                                                                                                                                                                                                                                                                                                                                                         |                                                                                                                          |                     |
| oula                                                                                                                                                                                                                                                                                                                                                                                                                                                                                                                                                                                                                                                                                                                                                                                                                                                                                                                                                                                                                                                                                                                                                                                                                                                                                                                                                                                                                                                                                                                                                                                                                                                                                                                                                                                                                                                                                                                                                                                                                                                                                                                           |                                                                                                                          |                     |
| bological constraints of the second s |                                                                                                                          |                     |
| ₩3000<br>%                                                                                                                                                                                                                                                                                                                                                                                                                                                                                                                                                                                                                                                                                                                                                                                                                                                                                                                                                                                                                                                                                                                                                                                                                                                                                                                                                                                                                                                                                                                                                                                                                                                                                                                                                                                                                                                                                                                                                                                                                                                                                                                     |                                                                                                                          |                     |
| o~                                                                                                                                                                                                                                                                                                                                                                                                                                                                                                                                                                                                                                                                                                                                                                                                                                                                                                                                                                                                                                                                                                                                                                                                                                                                                                                                                                                                                                                                                                                                                                                                                                                                                                                                                                                                                                                                                                                                                                                                                                                                                                                             |                                                                                                                          |                     |
| 2000                                                                                                                                                                                                                                                                                                                                                                                                                                                                                                                                                                                                                                                                                                                                                                                                                                                                                                                                                                                                                                                                                                                                                                                                                                                                                                                                                                                                                                                                                                                                                                                                                                                                                                                                                                                                                                                                                                                                                                                                                                                                                                                           |                                                                                                                          |                     |
| 2000                                                                                                                                                                                                                                                                                                                                                                                                                                                                                                                                                                                                                                                                                                                                                                                                                                                                                                                                                                                                                                                                                                                                                                                                                                                                                                                                                                                                                                                                                                                                                                                                                                                                                                                                                                                                                                                                                                                                                                                                                                                                                                                           |                                                                                                                          |                     |
|                                                                                                                                                                                                                                                                                                                                                                                                                                                                                                                                                                                                                                                                                                                                                                                                                                                                                                                                                                                                                                                                                                                                                                                                                                                                                                                                                                                                                                                                                                                                                                                                                                                                                                                                                                                                                                                                                                                                                                                                                                                                                                                                |                                                                                                                          |                     |
| 1000                                                                                                                                                                                                                                                                                                                                                                                                                                                                                                                                                                                                                                                                                                                                                                                                                                                                                                                                                                                                                                                                                                                                                                                                                                                                                                                                                                                                                                                                                                                                                                                                                                                                                                                                                                                                                                                                                                                                                                                                                                                                                                                           |                                                                                                                          |                     |
|                                                                                                                                                                                                                                                                                                                                                                                                                                                                                                                                                                                                                                                                                                                                                                                                                                                                                                                                                                                                                                                                                                                                                                                                                                                                                                                                                                                                                                                                                                                                                                                                                                                                                                                                                                                                                                                                                                                                                                                                                                                                                                                                |                                                                                                                          |                     |
|                                                                                                                                                                                                                                                                                                                                                                                                                                                                                                                                                                                                                                                                                                                                                                                                                                                                                                                                                                                                                                                                                                                                                                                                                                                                                                                                                                                                                                                                                                                                                                                                                                                                                                                                                                                                                                                                                                                                                                                                                                                                                                                                |                                                                                                                          |                     |
| 0                                                                                                                                                                                                                                                                                                                                                                                                                                                                                                                                                                                                                                                                                                                                                                                                                                                                                                                                                                                                                                                                                                                                                                                                                                                                                                                                                                                                                                                                                                                                                                                                                                                                                                                                                                                                                                                                                                                                                                                                                                                                                                                              |                                                                                                                          |                     |
|                                                                                                                                                                                                                                                                                                                                                                                                                                                                                                                                                                                                                                                                                                                                                                                                                                                                                                                                                                                                                                                                                                                                                                                                                                                                                                                                                                                                                                                                                                                                                                                                                                                                                                                                                                                                                                                                                                                                                                                                                                                                                                                                | Guam                                                                                                                     |                     |
| Age:                                                                                                                                                                                                                                                                                                                                                                                                                                                                                                                                                                                                                                                                                                                                                                                                                                                                                                                                                                                                                                                                                                                                                                                                                                                                                                                                                                                                                                                                                                                                                                                                                                                                                                                                                                                                                                                                                                                                                                                                                                                                                                                           |                                                                                                                          | 20+                 |
| References:                                                                                                                                                                                                                                                                                                                                                                                                                                                                                                                                                                                                                                                                                                                                                                                                                                                                                                                                                                                                                                                                                                                                                                                                                                                                                                                                                                                                                                                                                                                                                                                                                                                                                                                                                                                                                                                                                                                                                                                                                                                                                                                    | Institute for Health Metrics and Evaluation (IHME). GBD Compare Data Visualization. Global Burden of Disease             | (GBD) Study 2021.   |
|                                                                                                                                                                                                                                                                                                                                                                                                                                                                                                                                                                                                                                                                                                                                                                                                                                                                                                                                                                                                                                                                                                                                                                                                                                                                                                                                                                                                                                                                                                                                                                                                                                                                                                                                                                                                                                                                                                                                                                                                                                                                                                                                | Seattle, WA: IHME, University of Washington, 2023. Available from <u>http://vizhub.healthdata.org/gbd-compare.</u> (Last | accessed 23.04.25). |
| Definitions:                                                                                                                                                                                                                                                                                                                                                                                                                                                                                                                                                                                                                                                                                                                                                                                                                                                                                                                                                                                                                                                                                                                                                                                                                                                                                                                                                                                                                                                                                                                                                                                                                                                                                                                                                                                                                                                                                                                                                                                                                                                                                                                   | Number living with anxiety per                                                                                           | 100,000 population  |