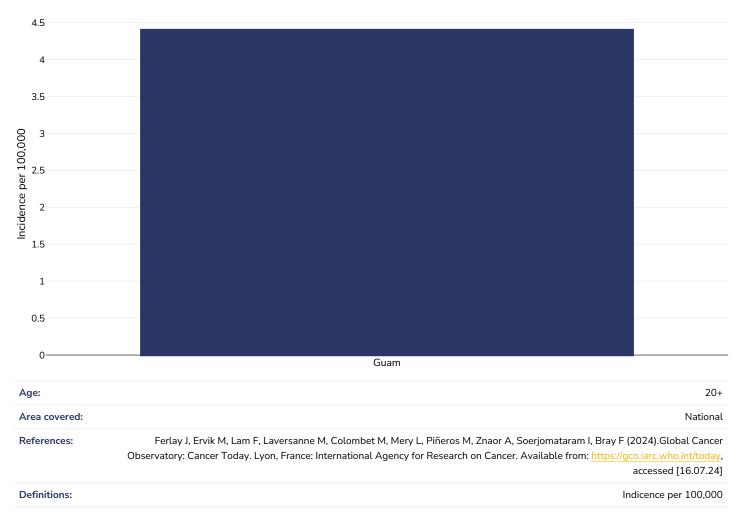

# Leukemia

| Men, 2022                    |           |                                                 |                          |                     |                        |                               |            |
|------------------------------|-----------|-------------------------------------------------|--------------------------|---------------------|------------------------|-------------------------------|------------|
| 4                            |           |                                                 |                          |                     |                        |                               |            |
| 3                            |           |                                                 |                          |                     |                        |                               |            |
| 2                            |           |                                                 |                          |                     |                        |                               |            |
| 1                            |           |                                                 |                          |                     |                        |                               |            |
| 0                            |           |                                                 |                          |                     |                        |                               |            |
| -1_1                         | 0         | 1                                               | 2                        | 3                   | 4                      | 5                             | 6          |
| Age:                         |           |                                                 |                          |                     |                        |                               | 20+        |
| Area covered:<br>References: |           | Ervik M, Lam F, Laver<br>Cancer Today. Lyon, Fi |                          |                     |                        | m: <u>https://gco.iarc.wh</u> |            |
| Definitions:                 |           |                                                 |                          |                     |                        | Incidence p                   | er 100,000 |
|                              | Unless of | therwise noted. overw                           | reight refers to a BMI I | between 25kg and 29 | .9ka/m². obesity refer | s to a BMI greater tha        | n 30ka/m². |

| 4                |             |                      |                       |                    |                                                    |                                 |            |
|------------------|-------------|----------------------|-----------------------|--------------------|----------------------------------------------------|---------------------------------|------------|
| 3                |             |                      |                       |                    |                                                    |                                 |            |
| 2                |             |                      |                       |                    |                                                    |                                 |            |
| 1                |             |                      |                       |                    |                                                    |                                 |            |
| 0                |             |                      |                       |                    |                                                    |                                 |            |
| <sup>-1</sup> _1 | 0           | 1                    | 2                     | 3                  | 4                                                  | 5                               | e          |
| Age:             |             |                      |                       |                    |                                                    |                                 | 20+        |
| Area covered:    |             |                      |                       |                    |                                                    |                                 | National   |
| References:      |             |                      |                       |                    | Znaor A, Soerjomatarar<br>n Cancer. Available fror | n: <u>https://gco.iarc.wh</u> c |            |
| Definitions:     |             |                      |                       |                    |                                                    | Incidence pe                    | er 100,000 |
|                  | Unless othe | erwise noted, overwe | eight refers to a BMI | between 25kg and 2 | 9.9kg/m², obesity refers                           | to a BMI greater that           | n 30kg/m². |