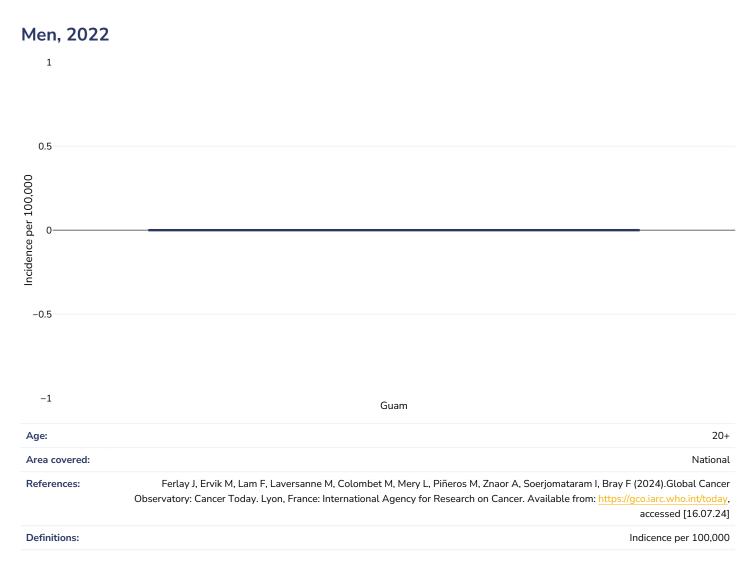

# Leukemia

| Men, 2022                    |           |                                                 |                          |                     |                        |                               |            |
|------------------------------|-----------|-------------------------------------------------|--------------------------|---------------------|------------------------|-------------------------------|------------|
| 4                            |           |                                                 |                          |                     |                        |                               |            |
| 3                            |           |                                                 |                          |                     |                        |                               |            |
| 2                            |           |                                                 |                          |                     |                        |                               |            |
| 1                            |           |                                                 |                          |                     |                        |                               |            |
| 0                            |           |                                                 |                          |                     |                        |                               |            |
| -1_1                         | 0         | 1                                               | 2                        | 3                   | 4                      | 5                             | 6          |
| Age:                         |           |                                                 |                          |                     |                        |                               | 20+        |
| Area covered:<br>References: |           | Ervik M, Lam F, Laver<br>Cancer Today. Lyon, Fi |                          |                     |                        | m: <u>https://gco.iarc.wh</u> |            |
| Definitions:                 |           |                                                 |                          |                     |                        | Incidence p                   | er 100,000 |
|                              | Unless of | therwise noted. overw                           | reight refers to a BMI I | between 25kg and 29 | .9ka/m². obesity refer | s to a BMI greater tha        | n 30ka/m². |

| 4                |             |                      |                       |                    |                                                    |                                 |            |
|------------------|-------------|----------------------|-----------------------|--------------------|----------------------------------------------------|---------------------------------|------------|
| 3                |             |                      |                       |                    |                                                    |                                 |            |
| 2                |             |                      |                       |                    |                                                    |                                 |            |
| 1                |             |                      |                       |                    |                                                    |                                 |            |
| 0                |             |                      |                       |                    |                                                    |                                 |            |
| <sup>-1</sup> _1 | 0           | 1                    | 2                     | 3                  | 4                                                  | 5                               | e          |
| Age:             |             |                      |                       |                    |                                                    |                                 | 20+        |
| Area covered:    |             |                      |                       |                    |                                                    |                                 | National   |
| References:      |             |                      |                       |                    | Znaor A, Soerjomatarar<br>n Cancer. Available fror | n: <u>https://gco.iarc.wh</u> c |            |
| Definitions:     |             |                      |                       |                    |                                                    | Incidence pe                    | er 100,000 |
|                  | Unless othe | erwise noted, overwe | eight refers to a BMI | between 25kg and 2 | 9.9kg/m², obesity refers                           | to a BMI greater that           | n 30kg/m². |