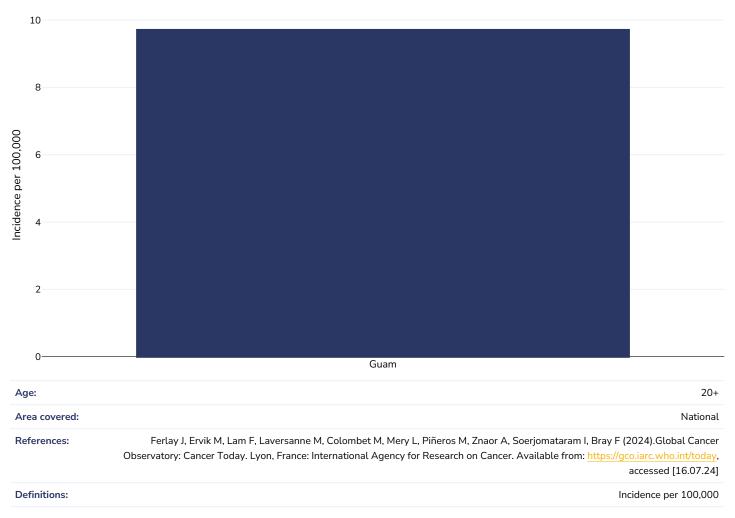

# **Thyroid Cancer**

| 20                 |                                                                                                                                                                                                                                       |                    |
|--------------------|---------------------------------------------------------------------------------------------------------------------------------------------------------------------------------------------------------------------------------------|--------------------|
| 20                 |                                                                                                                                                                                                                                       |                    |
|                    |                                                                                                                                                                                                                                       |                    |
| 00 15<br>00<br>00  |                                                                                                                                                                                                                                       |                    |
| e per 1            |                                                                                                                                                                                                                                       |                    |
| 12<br>10,000<br>10 |                                                                                                                                                                                                                                       |                    |
| -                  |                                                                                                                                                                                                                                       |                    |
| 5                  |                                                                                                                                                                                                                                       |                    |
|                    |                                                                                                                                                                                                                                       |                    |
| 0                  |                                                                                                                                                                                                                                       |                    |
|                    | Guam                                                                                                                                                                                                                                  |                    |
| Age:               |                                                                                                                                                                                                                                       | 20+                |
| Area covered:      |                                                                                                                                                                                                                                       | National           |
| References:        | Ferlay J, Ervik M, Lam F, Laversanne M, Colombet M, Mery L, Piñeros M, Znaor A, Soerjomataram I, Bray F (2<br>Observatory: Cancer Today. Lyon, France: International Agency for Research on Cancer. Available from: <u>https://gc</u> |                    |
| Definitions:       | Inc                                                                                                                                                                                                                                   | idence per 100,000 |