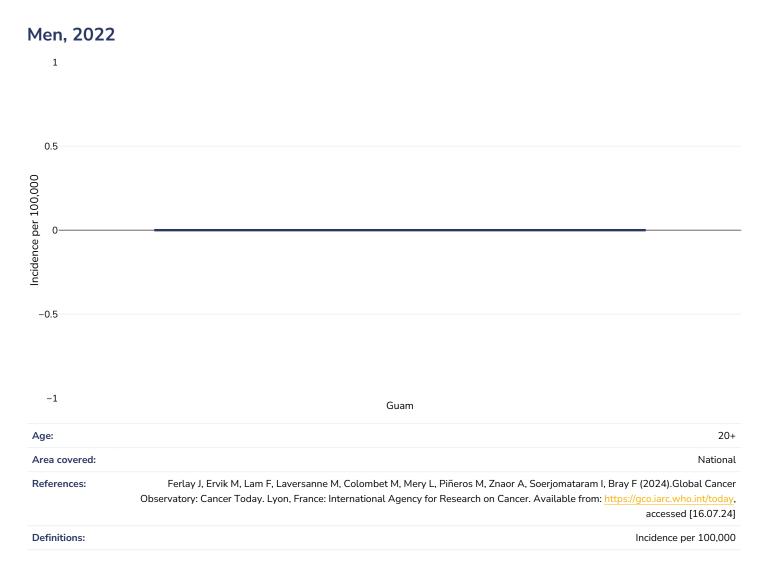

# Leukemia

| Men, 2022                    |           |                                                 |                          |                     |                        |                               |            |
|------------------------------|-----------|-------------------------------------------------|--------------------------|---------------------|------------------------|-------------------------------|------------|
| 4                            |           |                                                 |                          |                     |                        |                               |            |
| 3                            |           |                                                 |                          |                     |                        |                               |            |
| 2                            |           |                                                 |                          |                     |                        |                               |            |
| 1                            |           |                                                 |                          |                     |                        |                               |            |
| 0                            |           |                                                 |                          |                     |                        |                               |            |
| -1_1                         | 0         | 1                                               | 2                        | 3                   | 4                      | 5                             | 6          |
| Age:                         |           |                                                 |                          |                     |                        |                               | 20+        |
| Area covered:<br>References: |           | Ervik M, Lam F, Laver<br>Cancer Today. Lyon, Fi |                          |                     |                        | m: <u>https://gco.iarc.wh</u> |            |
| Definitions:                 |           |                                                 |                          |                     |                        | Incidence p                   | er 100,000 |
|                              | Unless of | therwise noted. overw                           | reight refers to a BMI I | between 25kg and 29 | .9ka/m². obesity refer | s to a BMI greater tha        | n 30ka/m². |

| 4                |             |                      |                       |                    |                                                    |                                 |            |
|------------------|-------------|----------------------|-----------------------|--------------------|----------------------------------------------------|---------------------------------|------------|
| 3                |             |                      |                       |                    |                                                    |                                 |            |
| 2                |             |                      |                       |                    |                                                    |                                 |            |
| 1                |             |                      |                       |                    |                                                    |                                 |            |
| 0                |             |                      |                       |                    |                                                    |                                 |            |
| <sup>-1</sup> _1 | 0           | 1                    | 2                     | 3                  | 4                                                  | 5                               | e          |
| Age:             |             |                      |                       |                    |                                                    |                                 | 20+        |
| Area covered:    |             |                      |                       |                    |                                                    |                                 | National   |
| References:      |             |                      |                       |                    | Znaor A, Soerjomatarar<br>n Cancer. Available fror | n: <u>https://gco.iarc.wh</u> c |            |
| Definitions:     |             |                      |                       |                    |                                                    | Incidence pe                    | er 100,000 |
|                  | Unless othe | erwise noted, overwe | eight refers to a BMI | between 25kg and 2 | 9.9kg/m², obesity refers                           | to a BMI greater that           | n 30kg/m². |