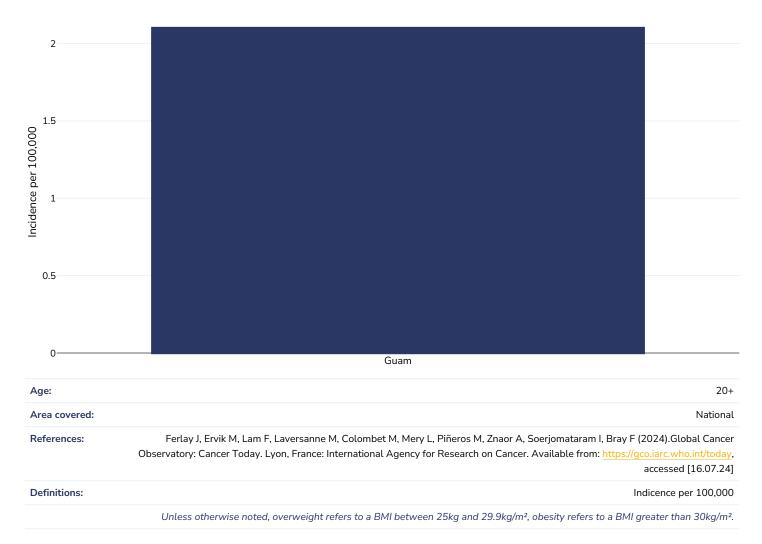

| 20+<br>National                    |
| References:           |             |                    |                       |                    | Znaor A, Soerjomataran<br>n Cancer. Available fron |                       | oal Cancer<br>. <u>int/today</u> , |
| Definitions:          |             |                    |                       |                    |                                                    | Incidence pe          | r 100,000                          |
|                       | Unless othe | rwise noted, overw | eight refers to a BMI | between 25kg and 2 | 9.9kg/m², obesity refers                           | to a BMI greater thar | 1 30kg/m².                         |



# Liver and intrahepatic bile duct Cancer









# Multiple Myeloma









# Non Hodgkin Lymphoma









# **Thyroid Cancer**





| 20                 |                                                                                                                                                                                                                                       |                    |
|--------------------|---------------------------------------------------------------------------------------------------------------------------------------------------------------------------------------------------------------------------------------|--------------------|
| 20                 |