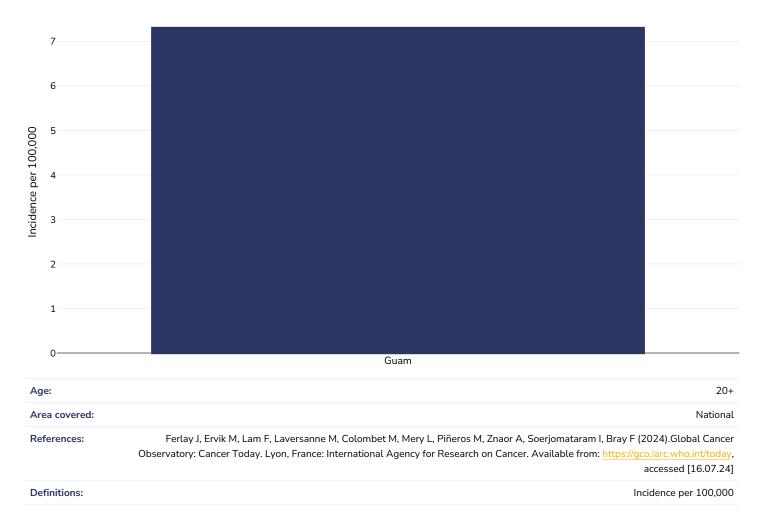

|                       | 20+<br>National                    |
| References:           |             |                    |                       |                    | Znaor A, Soerjomataran<br>n Cancer. Available fron |                       | oal Cancer<br>. <u>int/today</u> , |
| Definitions:          |             |                    |                       |                    |                                                    | Incidence pe          | r 100,000                          |
|                       | Unless othe | rwise noted, overw | eight refers to a BMI | between 25kg and 2 | 9.9kg/m², obesity refers                           | to a BMI greater thar | 1 30kg/m².                         |



# Liver and intrahepatic bile duct Cancer









# Multiple Myeloma









# Non Hodgkin Lymphoma









# **Thyroid Cancer**





| 20                 |                                                                                                                                                                                                                                       |                    |
|--------------------|---------------------------------------------------------------------------------------------------------------------------------------------------------------------------------------------------------------------------------------|--------------------|
| 20                 |