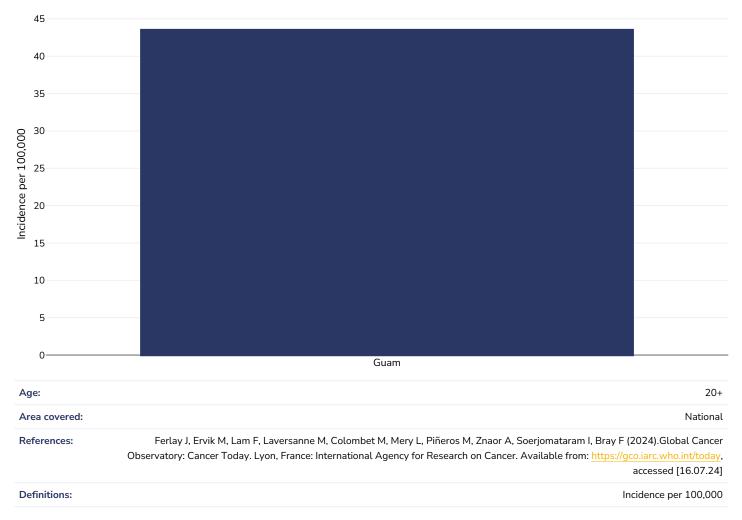

# **Thyroid Cancer**

| 20                 |                                                                                                                                                                                                                                       |                    |
|--------------------|---------------------------------------------------------------------------------------------------------------------------------------------------------------------------------------------------------------------------------------|--------------------|
| 20                 |                                                                                                                                                                                                                                       |                    |
|                    |                                                                                                                                                                                                                                       |                    |
| 00 15<br>00<br>00  |                                                                                                                                                                                                                                       |                    |
| e per 1            |                                                                                                                                                                                                                                       |                    |
| 12<br>10,000<br>10 |                                                                                                                                                                                                                                       |                    |
| -                  |                                                                                                                                                                                                                                       |                    |
| 5                  |                                                                                                                                                                                                                                       |                    |
|                    |                                                                                                                                                                                                                                       |                    |
| 0                  |                                                                                                                                                                                                                                       |                    |
|                    | Guam                                                                                                                                                                                                                                  |                    |
| Age:               |                                                                                                                                                                                                                                       | 20+                |
| Area covered:      |                                                                                                                                                                                                                                       | National           |
| References:        | Ferlay J, Ervik M, Lam F, Laversanne M, Colombet M, Mery L, Piñeros M, Znaor A, Soerjomataram I, Bray F (2<br>Observatory: Cancer Today. Lyon, France: International Agency for Research on Cancer. Available from: <u>https://gc</u> |                    |
| Definitions:       | Inc                                                                                                                                                                                                                                   | idence per 100,000 |