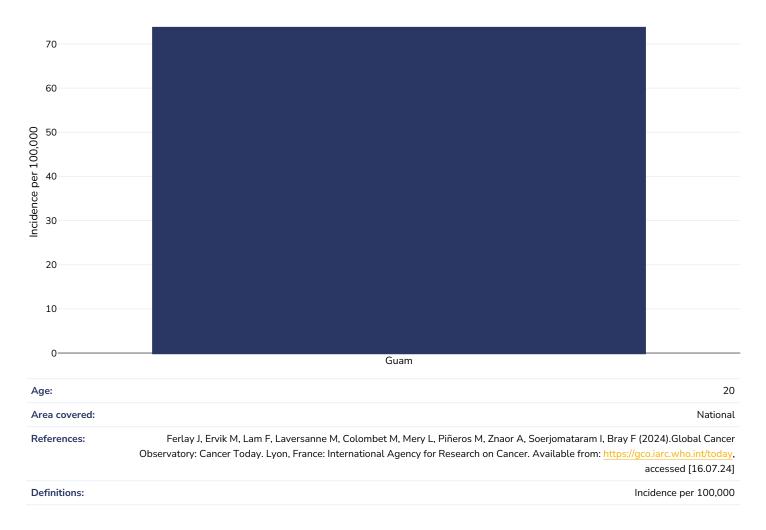

| Number living with anxiety per                                                                                           | 100,000 population  |



# **Oesophageal cancer**









#### **Breast cancer**





## **Colorectal cancer**









# Pancreatic cancer









### Gallbladder cancer









#### **Kidney cancer**









# Cancer of the uterus





# **Diabetes prevalence**





### **Ovarian Cancer**





# Leukemia

| Men, 2022                    |           |                                                 |                          |                     |                        |                               |            |
|------------------------------|-----------|-------------------------------------------------|--------------------------|---------------------|------------------------|-------------------------------|------------|
| 4                            |           |                                                 |                          |