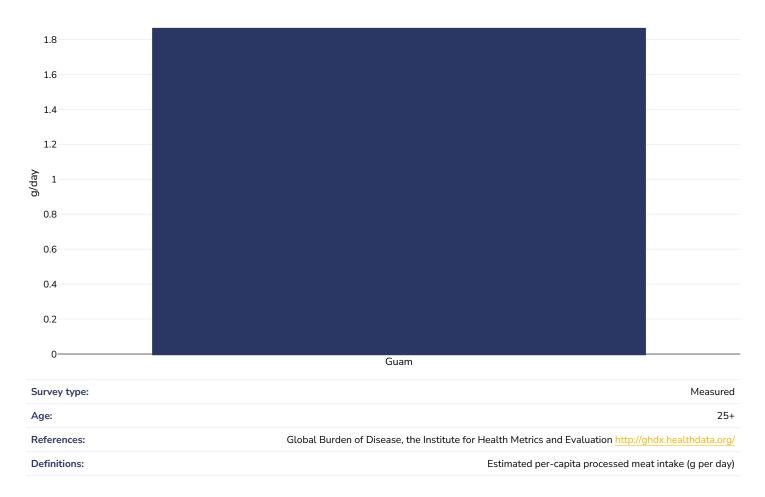

| 17       |
| Gallbladder cancer                         | 1[]      |
| Kidney cancer                              | 21       |
| Cancer of the uterus                       | 23       |
| Diabetes prevalence                        | 24       |
| Ovarian Cancer                             | 25       |
| Leukemia                                   | 26       |
| Leukemia                                   | 28       |
| Liver and intrahepatic bile duct Cancer    | 30       |
| Multiple Myeloma                           | 32       |
| Non Hodgkin Lymphoma                       | 34       |
| Thyroid Cancer                             | 36       |
|                                            |          |



# Estimated per capita fruit intake





# Estimated per-capita processed meat intake





# Estimated per capita whole grains intake





# Mental health - depression disorders





| 5000          |                                                                                                                                      |
|---------------|--------------------------------------------------------------------------------------------------------------------------------------|
| 5000          |                                                                                                                                      |
|               |                                                                                                                                      |
|               |