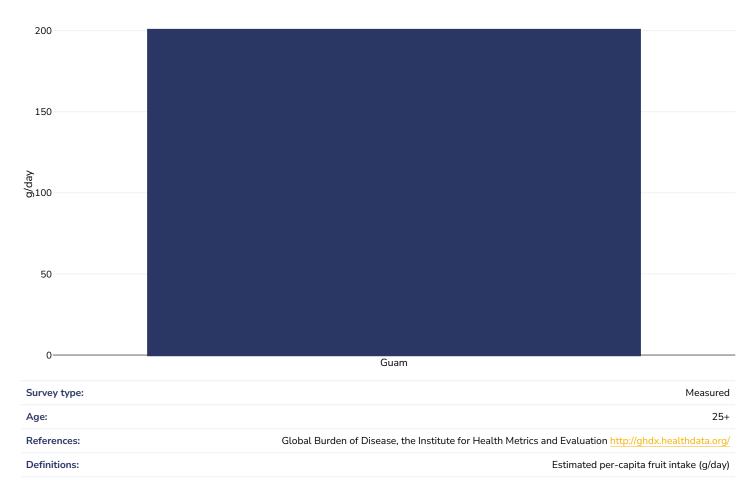

|
| Pancreatic cancer                          | 17       |
| Gallbladder cancer                         | 1[]      |
| Kidney cancer                              | 21       |
| Cancer of the uterus                       | 23       |
| Diabetes prevalence                        | 24       |
| Ovarian Cancer                             | 25       |
| Leukemia                                   | 26       |
| Leukemia                                   | 28       |
| Liver and intrahepatic bile duct Cancer    | 30       |
| Multiple Myeloma                           | 32       |
| Non Hodgkin Lymphoma                       | 34       |
| Thyroid Cancer                             | 36       |
|                                            |          |



# Estimated per capita fruit intake





# Estimated per-capita processed meat intake





# Estimated per capita whole grains intake





# Mental health - depression disorders





| 5000          |                                                                                                                                      |
|---------------|--------------------------------------------------------------------------------------------------------------------------------------|
| 5000          |                                                                                                                                      |
|               |                                                                                                                                      |
|               |