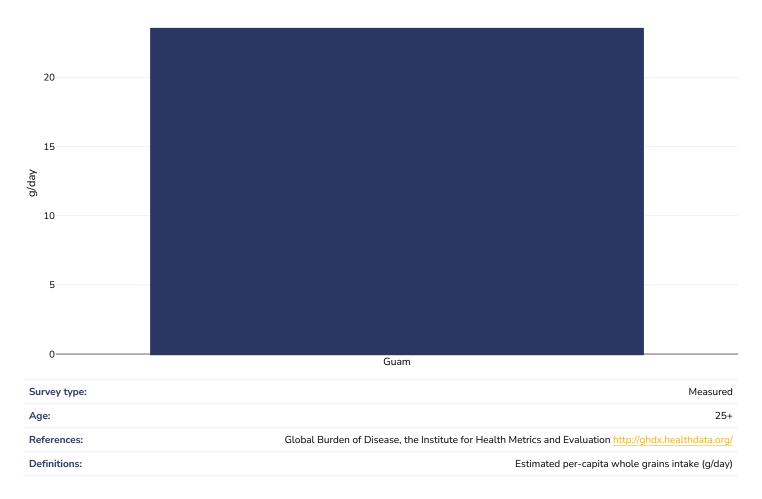

| 1[]      |
| Kidney cancer                              | 21       |
| Cancer of the uterus                       | 23       |
| Diabetes prevalence                        | 24       |
| Ovarian Cancer                             | 25       |
| Leukemia                                   | 26       |
| Leukemia                                   | 28       |
| Liver and intrahepatic bile duct Cancer    | 30       |
| Multiple Myeloma                           | 32       |
| Non Hodgkin Lymphoma                       | 34       |
| Thyroid Cancer                             | 36       |
|                                            |          |



# Estimated per capita fruit intake





# Estimated per-capita processed meat intake





# Estimated per capita whole grains intake





# Mental health - depression disorders





| 5000          |                                                                                                                                      |
|---------------|--------------------------------------------------------------------------------------------------------------------------------------|
| 5000          |                                                                                                                                      |
|               |                                                                                                                                      |
|               |