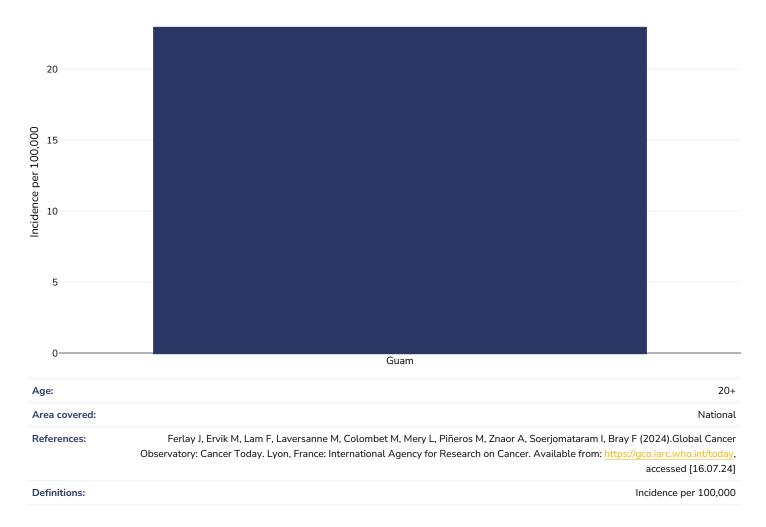

| Number living with anxiety per                                                                                           | 100,000 population  |



# **Oesophageal cancer**









#### **Breast cancer**





## **Colorectal cancer**









# Pancreatic cancer









### Gallbladder cancer









#### **Kidney cancer**









# Cancer of the uterus





# **Diabetes prevalence**





### **Ovarian Cancer**





# Leukemia

| Men, 2022                    |           |                                                 |                          |                     |                        |                               |            |
|------------------------------|-----------|-------------------------------------------------|--------------------------|---------------------|------------------------|-------------------------------|------------|
| 4                            |           |                                                 |                          |                     |                        |