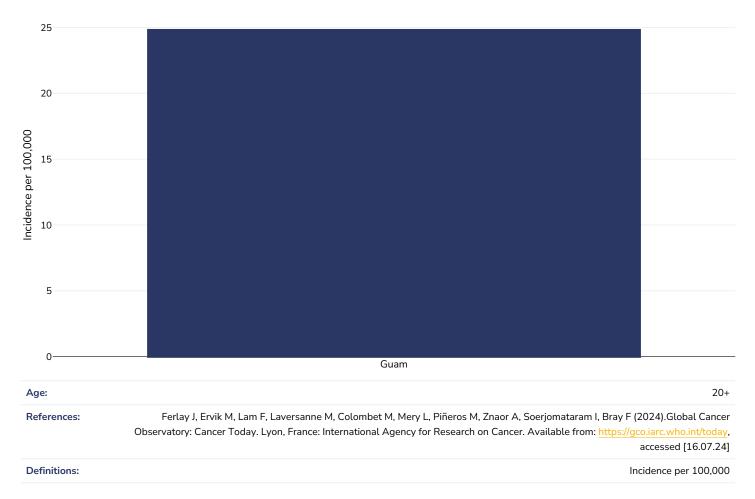

| Number living with anxiety per                                                                                           | 100,000 population  |



# **Oesophageal cancer**









#### **Breast cancer**





## **Colorectal cancer**









# Pancreatic cancer









### Gallbladder cancer









#### **Kidney cancer**









# Cancer of the uterus





# **Diabetes prevalence**





### **Ovarian Cancer**





# Leukemia

| Men, 2022                    |           |                                                 |                          |                     |                        |                               |            |
|------------------------------|-----------|-------------------------------------------------|--------------------------|---------------------|------------------------|-------------------------------|------------|
| 4                            |           |                                                 |                          |                     |                        |                               |            |
| 3                            |           |