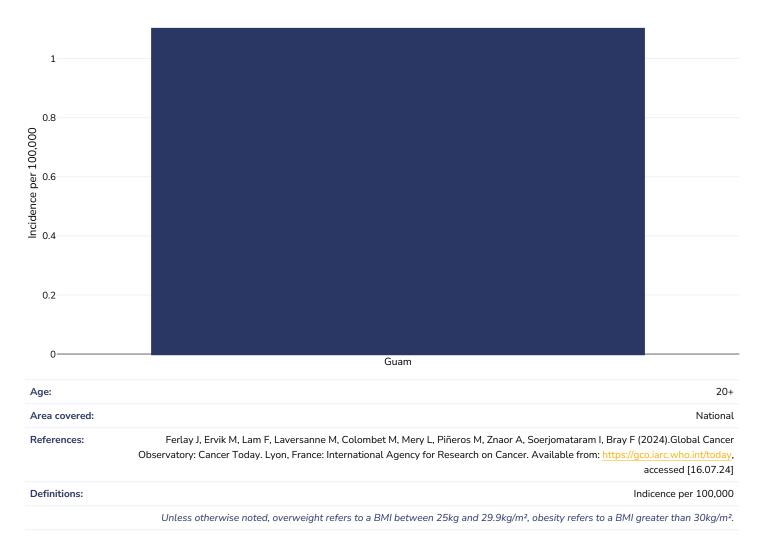

|                       | 20+<br>National                    |
| References:           |             |                    |                       |                    | Znaor A, Soerjomataran<br>n Cancer. Available fron |                       | oal Cancer<br>. <u>int/today</u> , |
| Definitions:          |             |                    |                       |                    |                                                    | Incidence pe          | r 100,000                          |
|                       | Unless othe | rwise noted, overw | eight refers to a BMI | between 25kg and 2 | 9.9kg/m², obesity refers                           | to a BMI greater thar | 1 30kg/m².                         |



# Liver and intrahepatic bile duct Cancer









# Multiple Myeloma









# Non Hodgkin Lymphoma









# **Thyroid Cancer**





| 20                 |                                                                                                                                                                                                                                       |                    |
|--------------------|---------------------------------------------------------------------------------------------------------------------------------------------------------------------------------------------------------------------------------------|--------------------|
| 20                 |