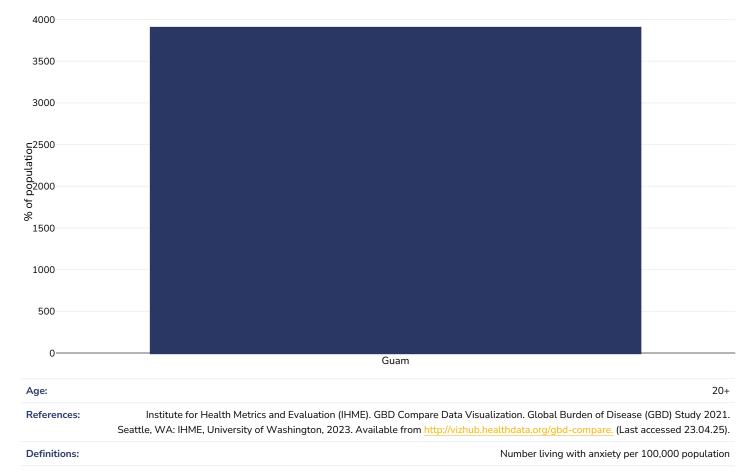

# Mental health - depression disorders

| 5000          |                                                                                                                                      |
|---------------|--------------------------------------------------------------------------------------------------------------------------------------|
| 5000          |                                                                                                                                      |
|               |                                                                                                                                      |
|               |                                                                                                                                      |
|               |                                                                                                                                      |
| 4000          |                                                                                                                                      |
|               |                                                                                                                                      |
|               |                                                                                                                                      |
|               |                                                                                                                                      |
| 5000          |                                                                                                                                      |
| of population |                                                                                                                                      |
| oula          |                                                                                                                                      |
| doc           |                                                                                                                                      |
| of I          |                                                                                                                                      |
| <b>%</b> 2000 |                                                                                                                                      |
|               |                                                                                                                                      |
|               |                                                                                                                                      |
|               |                                                                                                                                      |
| 1000          |                                                                                                                                      |
| 1000          |                                                                                                                                      |
|               |                                                                                                                                      |
|               |                                                                                                                                      |
|               |                                                                                                                                      |
| 0             | Guam                                                                                                                                 |
|               | Guun                                                                                                                                 |
| Age:          | 20+                                                                                                                                  |
|               |                                                                                                                                      |
| Area covered: | National                                                                                                                             |
| References:   | Institute for Health Metrics and Evaluation (IHME). GBD Compare Data Visualization. Global Burden of Disease (GBD) Study 2021.       |
|               | Seattle, WA: IHME, University of Washington, 2023. Available from http://vizhub.healthdata.org/gbd-compare. (Last accessed 23.04.25) |
|               |                                                                                                                                      |
| Definitions:  | Number living with depression per 100,000 population (adults 20+ years)                                                              |

| 5000            |                                                                                                                                                                                                                                                                             |   |
|-----------------|-----------------------------------------------------------------------------------------------------------------------------------------------------------------------------------------------------------------------------------------------------------------------------|---|
|                 |                                                                                                                                                                                                                                                                             |   |
| 4000            |                                                                                                                                                                                                                                                                             |   |
| % of population |                                                                                                                                                                                                                                                                             |   |
| 2000            |                                                                                                                                                                                                                                                                             |   |
| 0               | Guerr                                                                                                                                                                                                                                                                       |   |
|                 | Guam                                                                                                                                                                                                                                                                        |   |
| Age:            | 20-                                                                                                                                                                                                                                                                         | ł |
| Area covered:   | Nationa                                                                                                                                                                                                                                                                     | l |
| References:     | Institute for Health Metrics and Evaluation (IHME). GBD Compare Data Visualization. Global Burden of Disease (GBD) Study 2021<br>Seattle, WA: IHME, University of Washington, 2023. Available from <u>http://vizhub.healthdata.org/gbd-compare.</u> (Last accessed 23.04.25 |   |
| Definitions:    | Number living with depression per 100,000 population (adults 20+ years                                                                                                                                                                                                      | ) |