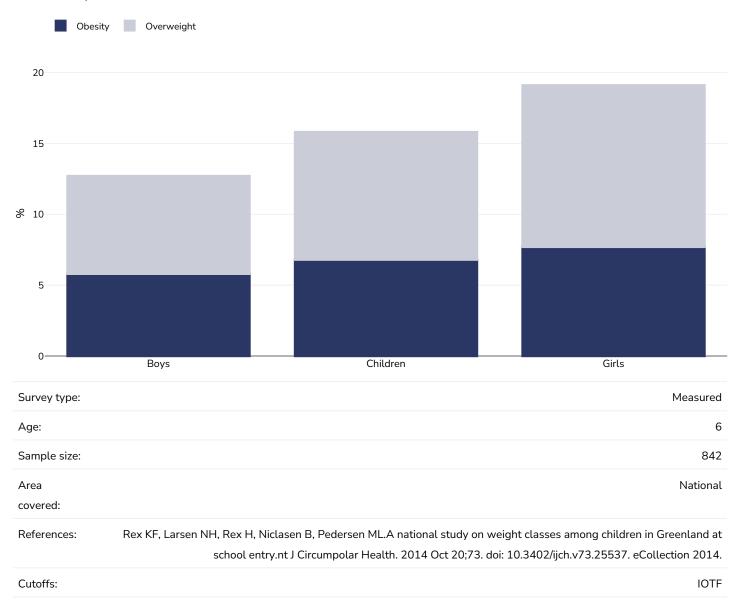

red: | National                                                                                                                                                                                                 |
| References:   | Larsen CVL, Hansen CD, Igemann C et al. Befolkningsundersøgelsen i Grønland 2018. – Levevilkår, livsstil og helbred.<br>Oversigt over indikatorer for folkesundheden. Statens Institute for Folkesundhed |
| Notes:        | NB. Total adults taken as an average of male & female. Worldbank unable to provide male/female ratio for Greenland 50% therefore assumed.                                                                |

Unless otherwise noted, overweight refers to a BMI between 25kg and 29.9kg/m², obesity refers to a BMI greater than 30kg/m².



## Children, 2011





## Overweight/obesity by age

### Adults, 2014





| Survey<br>type: | Measured                                                                                                        |
|-----------------|-----------------------------------------------------------------------------------------------------------------|
| Sample size:    | 2102                                                                                                            |
| Area covered:   | National                                                                                                        |
| Deferences      | Dahl Beterson IV. Larson CVI. Nielson NO. Jargenson ME. Bierregaard P. Befelkningsundersgaalsen i Granland 2014 |

References: Dahl-Petersen IK, Larsen CVL, Nielsen NO, Jørgensen ME, Bjerr