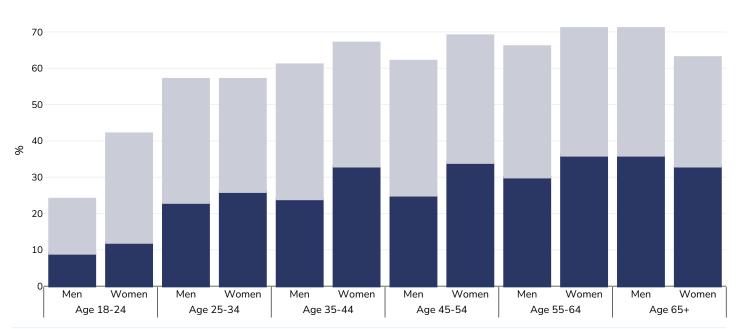

### Adults, 2014

| Survey<br>type: | Measured                                                                                                        |
|-----------------|-----------------------------------------------------------------------------------------------------------------|
| Sample size:    | 2102                                                                                                            |
| Area covered:   | National                                                                                                        |
| Deferences      | Dahl Beterson IV. Larson CVI. Nielson NO. Jargenson ME. Bierregaard P. Befelkningsundersgaalsen i Granland 2014 |

References: Dahl-Petersen IK, Larsen CVL, Nielsen NO, Jørgensen ME, Bjerregaard P. Befolkningsundersøgelsen i Grønland 2014.

Levevilkår, livsstil og helbred. København og Nuuk [Population health survey in Greenland 2014—living conditions, life style and health. In Danish and Greenlandic]. Copenhagen and Nuuk: National Institute of Public Health and Government of

Greenland; 2016.

Unless otherwise noted, overweight refers to a BMI between 25kg and 29.9kg/m², obesity refers to a BMI greater than 30kg/m².