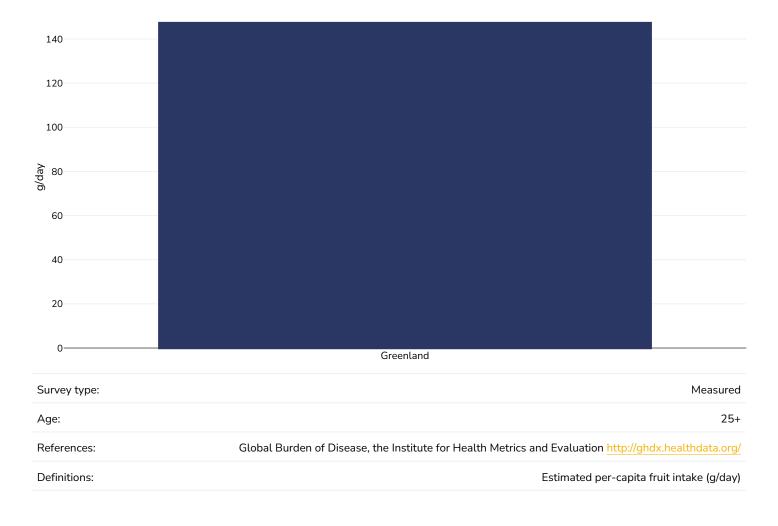

|
| Deferences      | Dahl Beterson IV. Larson CVI. Nielson NO. Jargenson ME. Bierregaard P. Befelkningsundersgaalsen i Granland 2014 |

References: Dahl-Petersen IK, Larsen CVL, Nielsen NO, Jørgensen ME, Bjerregaard P. Befolkningsundersøgelsen i Grønland 2014.

Levevilkår, livsstil og helbred. København og Nuuk [Population health survey in Greenland 2014—living conditions, life style and health. In Danish and Greenlandic]. Copenhagen and Nuuk: National Institute of Public Health and Government of

Greenland; 2016.

Unless otherwise noted, overweight refers to a BMI between 25kg and 29.9kg/m², obesity refers to a BMI greater than 30kg/m².



## Overweight/obesity by socio-economic group

#### Men, 2005-2010







#### Women, 2005-2010





## Estimated per capita fruit intake





## Estimated per-capita processed meat intake





## Estimated per capita whole grains intake





## Diabetes prevalence





## **Contextual factors**

**Disclaimer:** These contextual factors should be interpreted with care. Results are updated as regularly as possible and use very specific criteria. The criteria used and full definitions are available for download at the bottom of this page.



### Labelling

| Is there mandatory nutrition labelling? | X |
|-----------------------------------------|---|
| Front-of-package labelling?             | × |
| Back-of-pack nutrition declaration?     | × |
| Color coding?                           | × |
| Warning label?                          | × |





# Regulation and marketing

| Are there fiscal policies on unhealthy products?  Tax o