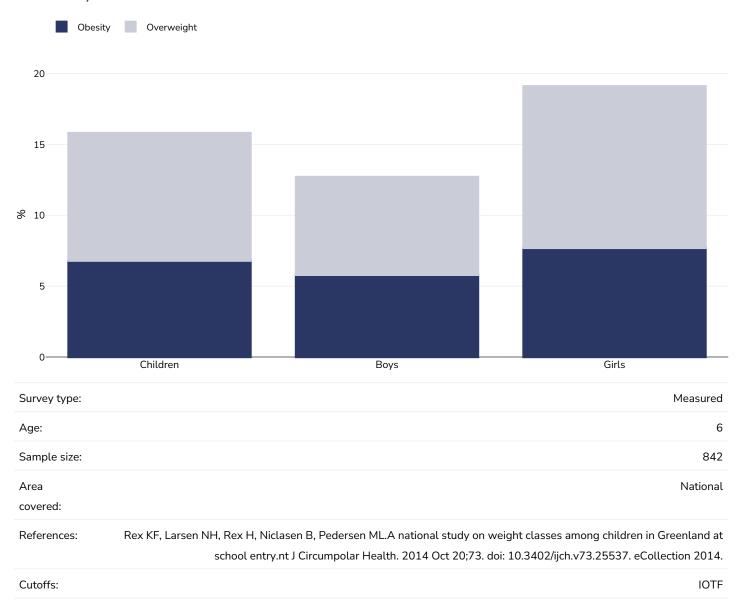

red: | National                                                                                                                                                                                                 |
| References:   | Larsen CVL, Hansen CD, Igemann C et al. Befolkningsundersøgelsen i Grønland 2018. – Levevilkår, livsstil og helbred.<br>Oversigt over indikatorer for folkesundheden. Statens Institute for Folkesundhed |
| Notes:        | NB. Total adults taken as an average of male & female. Worldbank unable to provide male/female ratio for Greenland 50% therefore assumed.                                                                |

Unless otherwise noted, overweight refers to a BMI between 25kg and 29.9kg/m², obesity refers to a BMI greater than 30kg/m².



## Children, 2011





## Overweight/obesity by age

### Adults, 2014





| Survey<br>type: | Measured                                                                                                        |
|-----------------|-----------------------------------------------------------------------------------------------------------------|
| Sample size:    | 2102                                                                                                            |
| Area covered:   | National                                                                                                        |
| Deferences      | Dahl Beterson IV. Larson CVI. Nielson NO. Jargenson ME. Bierregaard P. Befelkningsundersgaalsen i Granland 2014 |

References: Dahl-Petersen IK, Larsen CVL, Nielsen NO, Jørgensen ME, Bjerr