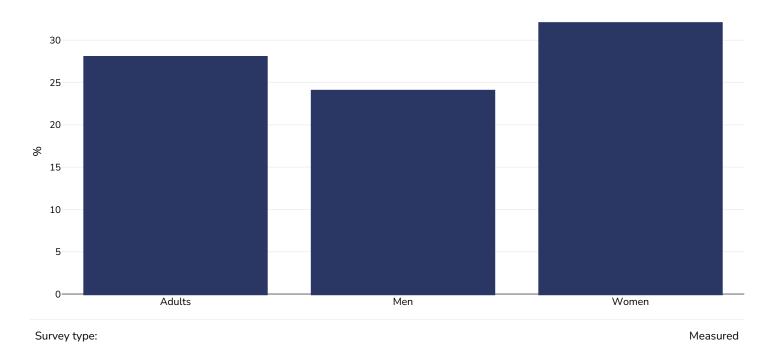

### Adults, 2018

Obesity

| Age:          | 15-94                                                                                                                                                                                                    |
|---------------|----------------------------------------------------------------------------------------------------------------------------------------------------------------------------------------------------------|
| Sample size:  | 2539                                                                                                                                                                                                     |
| Area covered: | National                                                                                                                                                                                                 |
| References:   | Larsen CVL, Hansen CD, Igemann C et al. Befolkningsundersøgelsen i Grønland 2018. – Levevilkår, livsstil og helbred.<br>Oversigt over indikatorer for folkesundheden. Statens Institute for Folkesundhed |
| Notes:        | NB. Total adults taken as an average of male & female. Worldbank unable to provide male/female ratio for Greenland 50% therefore assumed.                                                                |