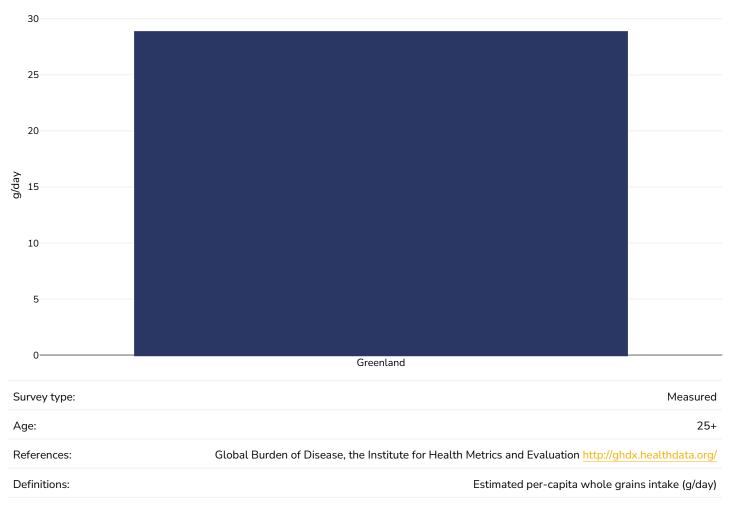

P. Befelkningsundersgaalsen i Granland 2014 |

References: Dahl-Petersen IK, Larsen CVL, Nielsen NO, Jørgensen ME, Bjerregaard P. Befolkningsundersøgelsen i Grønland 2014.

Levevilkår, livsstil og helbred. København og Nuuk [Population health survey in Greenland 2014—living conditions, life style and health. In Danish and Greenlandic]. Copenhagen and Nuuk: National Institute of Public Health and Government of

Greenland; 2016.

Unless otherwise noted, overweight refers to a BMI between 25kg and 29.9kg/m², obesity refers to a BMI greater than 30kg/m².



## Overweight/obesity by socio-economic group

#### Men, 2005-2010







#### Women, 2005-2010





## Estimated per capita fruit intake





## Estimated per-capita processed meat intake





## Estimated per capita whole grains intake





## Diabetes prevalence





## **Contextual factors**

**Disclaimer:** These contextual factors should be interpreted with care. Results are updated as regularly as possible and use very specific criteria. The criteria used and full definitions are available for download at the bottom of this page.



### Labelling

| Is there mandatory nutrition labelling? | X |
|-----------------------------------------|---|
| Front-of-package labelling?             | × |
| Back-of-pack nutrition declaration?     | × |
| Color coding?                           | × |
| Warning label?                          | × |





# Regulation and marketing

| Are there fiscal policies on unhealthy products?  Tax on unhealthy drinks?  Are there fiscal policies on healthy products?  Subsidy on fruits?  Subsidy on