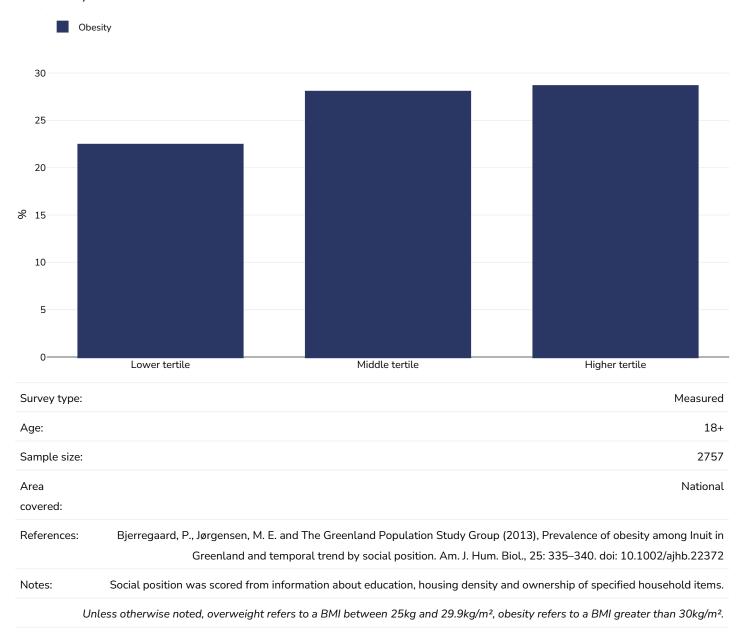

## Overweight/obesity by socio-economic group

#### Men, 2005-2010

#### Women, 2005-2010