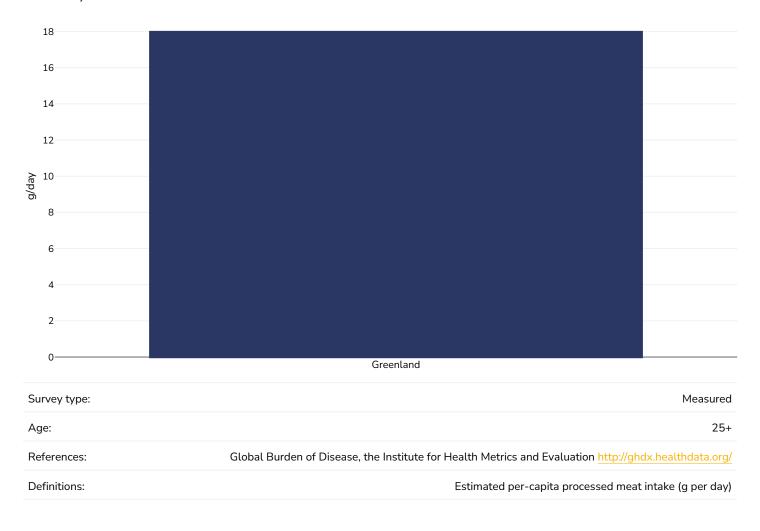

Larson CVI. Nielson NO. Jargenson ME. Bierregaard P. Befelkningsundersgaalsen i Granland 2014 |

References: Dahl-Petersen IK, Larsen CVL, Nielsen NO, Jørgensen ME, Bjerregaard P. Befolkningsundersøgelsen i Grønland 2014.

Levevilkår, livsstil og helbred. København og Nuuk [Population health survey in Greenland 2014—living conditions, life style and health. In Danish and Greenlandic]. Copenhagen and Nuuk: National Institute of Public Health and Government of

Greenland; 2016.

Unless otherwise noted, overweight refers to a BMI between 25kg and 29.9kg/m², obesity refers to a BMI greater than 30kg/m².



## Overweight/obesity by socio-economic group

#### Men, 2005-2010







#### Women, 2005-2010





## Estimated per capita fruit intake





## Estimated per-capita processed meat intake





## Estimated per capita whole grains intake





## Diabetes prevalence





## **Contextual factors**

**Disclaimer:** These contextual factors should be interpreted with care. Results are updated as regularly as possible and use very specific criteria. The criteria used and full definitions are available for download at the bottom of this page.



### Labelling

| Is there mandatory nutrition labelling? | X |
|-----------------------------------------|---|
| Front-of-package labelling?             | × |
| Back-of-pack nutrition declaration?     | × |
| Color coding?                           | × |
| Warning label?                          | × |





# Regulation and marketing

| Are there fiscal policies on unhealthy products?  Tax on unhealthy drinks?  Are there fiscal policies on h