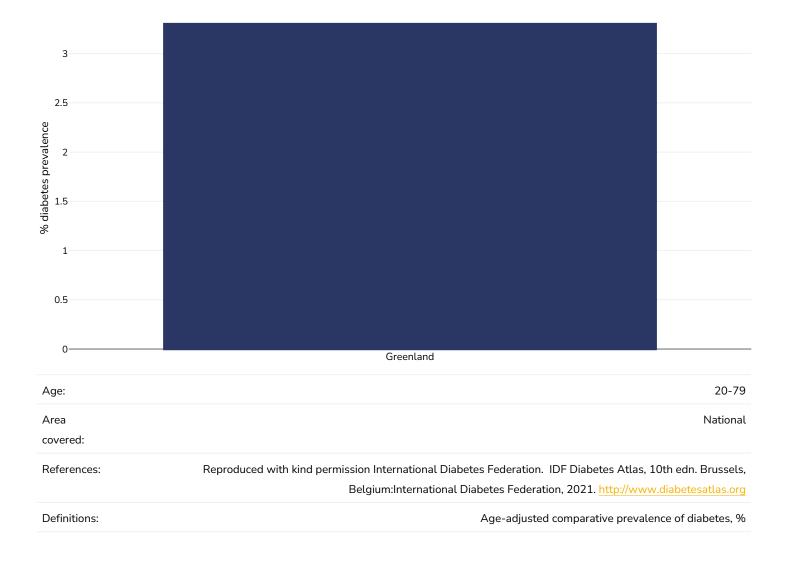

i Granland 2014 |

References: Dahl-Petersen IK, Larsen CVL, Nielsen NO, Jørgensen ME, Bjerregaard P. Befolkningsundersøgelsen i Grønland 2014.

Levevilkår, livsstil og helbred. København og Nuuk [Population health survey in Greenland 2014—living conditions, life style and health. In Danish and Greenlandic]. Copenhagen and Nuuk: National Institute of Public Health and Government of

Greenland; 2016.

Unless otherwise noted, overweight refers to a BMI between 25kg and 29.9kg/m², obesity refers to a BMI greater than 30kg/m².



## Overweight/obesity by socio-economic group

#### Men, 2005-2010







#### Women, 2005-2010





## Estimated per capita fruit intake





## Estimated per-capita processed meat intake





## Estimated per capita whole grains intake





## Diabetes prevalence





## **Contextual factors**

**Disclaimer:** These contextual factors should be interpreted with care. Results are updated as regularly as possible and use very specific criteria. The criteria used and full definitions are available for download at the bottom of this page.



### Labelling

| Is there mandatory nutrition labelling? | X |
|-----------------------------------------|---|
| Front-of-package labelling?             | × |
| Back-of-pack nutrition declaration?     | × |
| Color coding?                           | × |
| Warning label?                          | × |





# Regulation and marketing

| Are there fiscal policies on unhealthy products?  Tax on unhealthy drinks?  Are there fiscal policies on healthy products?  Subsidy on fruits?  Subsidy on regetables?  Subsidy on othe