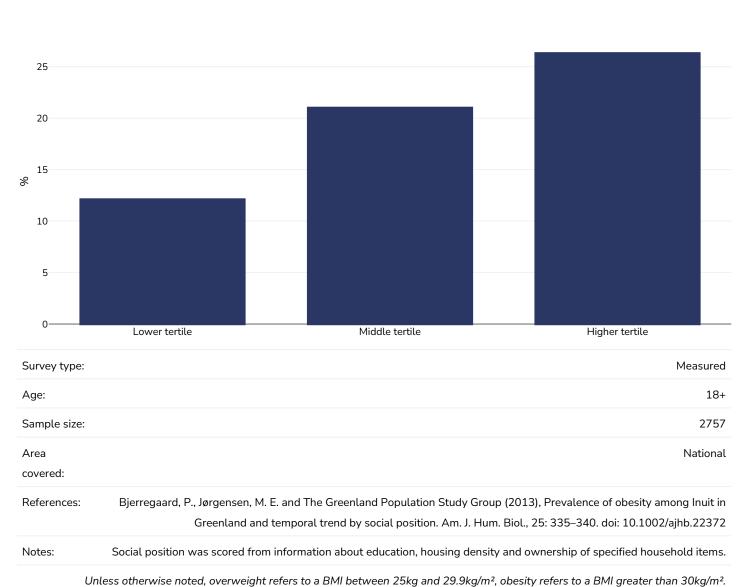

## Overweight/obesity by socio-economic group

#### Men, 2005-2010

#### Women, 2005-2010