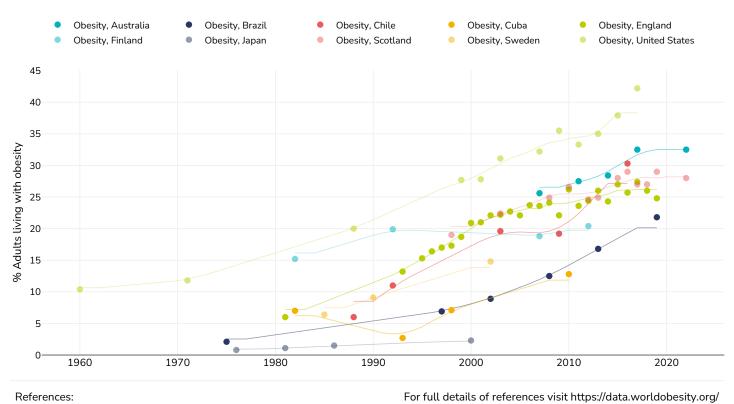

#### Women

• Overweight or obesity





## Children living with overweight or obesity in England 1974-1994

Overweight or obesity, Men
 Overweight or obesity, Women



ush children, 1974-94. BMJ (2001);522:24-26

1994: Health Survey for England 1994.



## % Children living with overweight or obesity, 2005-2019

#### **Boys**

Overweight or obesity



References:

For full details of references visit https://data.worldobesity.org/



#### Girls

• Overweight or obesity





## % Adults living with obesity, selected countries, 1976-2019

#### Men



References:

For full details of references visit https://data.worldobesity.org/



#### Women



For full details of references visit https://data.worldobesity.org/



## % Adults living with obesity, selected countries, 1960-2023

#### Men





#### Women

References:



For full details of references visit https://data.worldobesity.org/



## Overweight/obesity by age and education

#### Adults, 2018

Obesity Overweight





## Overweight/obesity by education

#### Men, 2018





#### Women, 2018





#### Children, 2012-2013

Overweight or obesity





## Overweight/obesity by age

#### Adults, 2019

Obesity Overweight





## Children, 2019

Obesity Overweight





## Overweight/obesity by region

#### Men, 2019





#### Women, 2019





#### Children, 2019-2020



Definitions: 85th centile overweight 95th centile obese



## Overweight/obesity by socio-economic group

#### Men, 2019





#### Women, 2019

Obesity Overweight





Boys, 2019

Obesity Overweight





Girls, 2019





## Overweight/obesity by ethnicity

Ethn