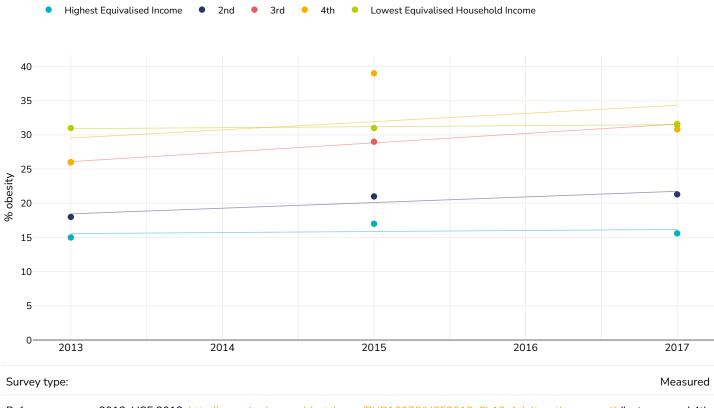

nd education                                | 17   |
| Overweight/obesity by education                                        | 18   |
| Overweight/obesity by age                                              | 21   |
| Overweight/obesity by region                                           | 23   |
| Overweight/obesity by socio-economic group                             | 26   |
| Overweight/obesity by ethnicity                                        | 30   |
| Contextual factors                                                     | 33   |
|                                                                        |      |



### **Obesity prevalence**

#### Adults, 2019

Obesity Overweight





## Children, 2019

Obesity Overweight





## % Adults living with obesity, 2013-2017

#### Women



References: 2013: HSE 2013. http://www.hscic.gov.uk/catalogue/PUB16076/HSE2013-Ch10-Adult-anth-meas.pdf (last accessed 4th June 2015)

2015: Health Survey for England 2015. Available at:

http://content.digital.nhs.uk/searchcatalogue?productid=23711&returnid=1685 (last accessed 14 December 2016).

2017: Health Survey for England 2017 https://digital.nhs.uk/data-and-information/publications/statistical/health-survey-

for-england/2017 (last accessed 4.12.18)

Unless otherwise noted, overweight refers to a BMI between 25kg and 29.9kg/m², obesity refers to a BMI greater than 30kg/m².









## % Adults living with obesity, 1981-2019





#### Women





## % Adults living with overweight or obesity, 1981-2019

#### Men

Overweight or obesity





#### Women

• Overweight or obesity





#