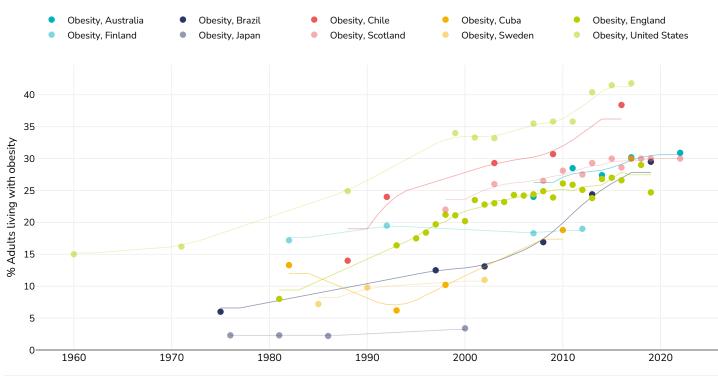

## % Adults living with obesity, selected countries, 1960-2023

#### Women

References:

For full details of references visit https://data.worldobesity.org/