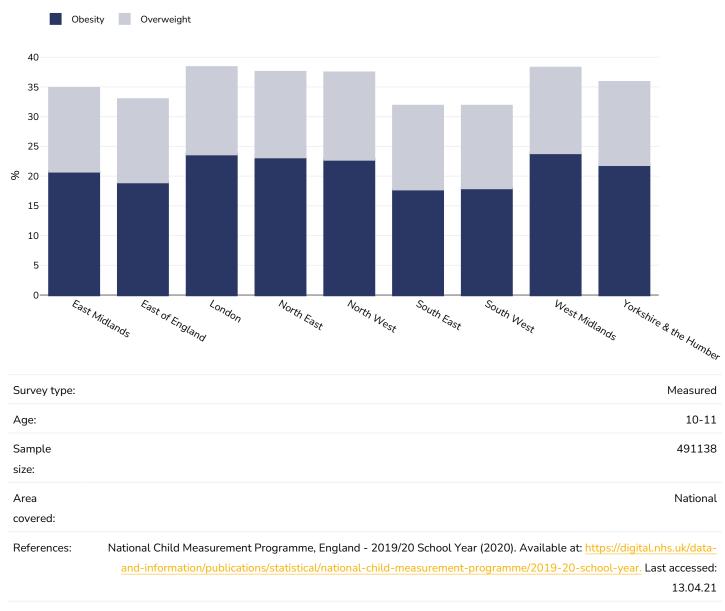

## Overweight/obesity by region

#### Children, 2019-2020

Definitions: 85th centile overweight 95th centile obese