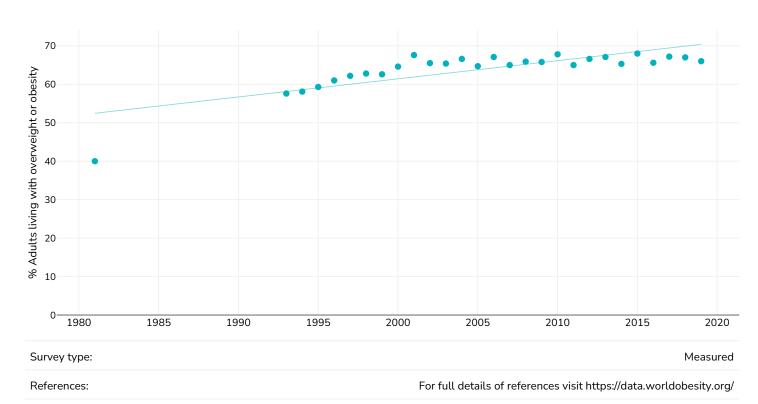

## % Adults living with overweight or obesity, 1981-2019

#### Men

Overweight or obesity