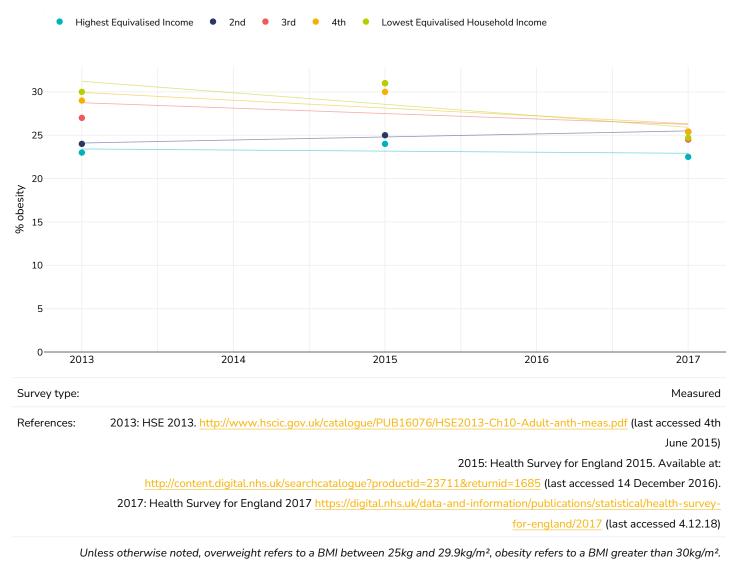

## % Adults living with obesity, 2013-2017

#### Women

References: 2013: HSE 2013. http://www.hscic.gov.uk/catalogue/PUB16076/HSE2013-Ch10-Adult-anth-meas.pdf (last accessed 4th June 2015)

2015: Health Survey for England 2015. Available at:

http://content.digital.nhs.uk/searchcatalogue?productid=23711&returnid=1685 (last accessed 14 December 2016).

2017: Health Survey for England 2017 https://digital.nhs.uk/data-and-information/publications/statistical/health-survey-

for-england/2017 (last accessed 4.12.18)

Unless otherwise noted, overweight refers to a BMI between 25kg and 29.9kg/m², obesity refers to a BMI greater than 30kg/m².