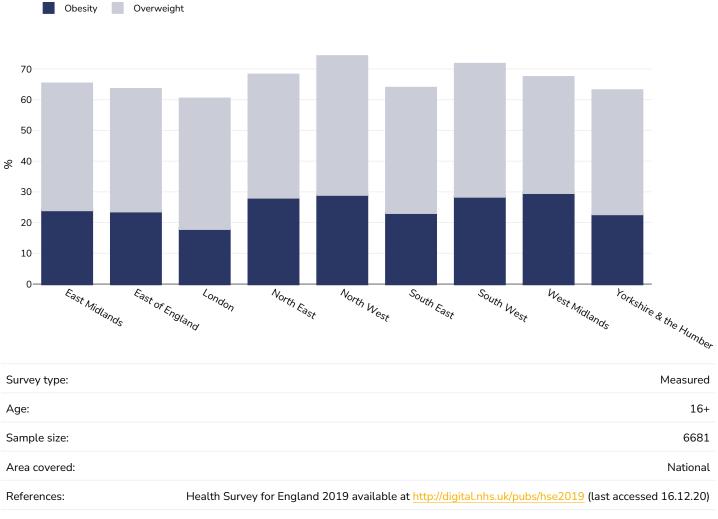

Adults living with obesity, selected countries, 1976-2019

#### Men



References:

For full details of references visit https://data.worldobesity.org/



#### Women



For full details of references visit https://data.worldobesity.org/



## % Adults living with obesity, selected countries, 1960-2023

#### Men





#### Women

References:



For full details of references visit https://data.worldobesity.org/



## Overweight/obesity by age and education

#### Adults, 2018

Obesity Overweight





## Overweight/obesity by education

#### Men, 2018





#### Women, 2018





#### Children, 2012-2013

Overweight or obesity





## Overweight/obesity by age

#### Adults, 2019

Obesity Overweight





## Children, 2019

Obesity Overweight





## Overweight/obesity by region

#### Men, 2019





#### Women, 2019





#### Children, 2019-2020



Definitions: 85th centile overweight 95th centile obese



## Overweight/obesity by socio-economic group

#### Men, 2019





#### Women, 2019

Obesity Overweight





Boys, 2019

Obesity Overweight





Girls, 2019





## Overweight/obesity by ethnicity

Ethnic groups are as defined by publication of origin and are not as defined by WOF. In some instances ethnicity is conflated with nationality and/or race.





#### Women, 2014

Obesity Overweight





Definitions:

#### Children, 2019-2020

Obesity Overweight





85th centile overweight 95th centile obese



## **Contextual factors**

**Disclaimer:** These contextual factors should be interpreted with care. Results are updated as regularly as possible and use very specific criteria