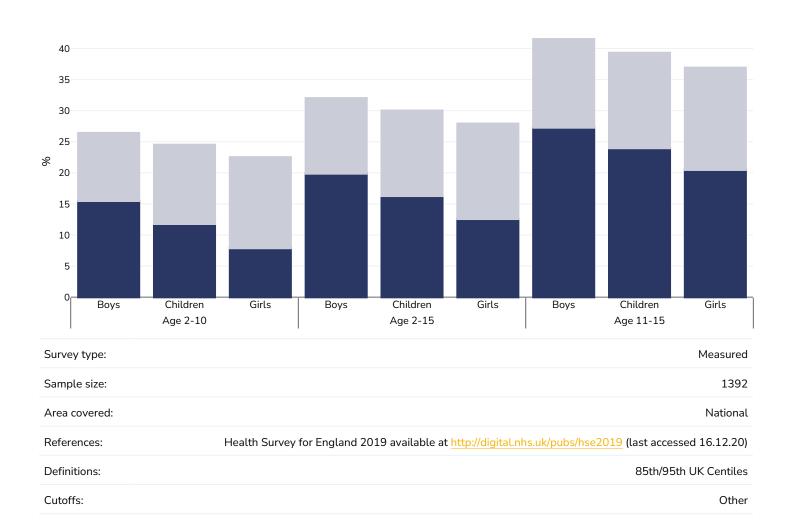

org/



#### Girls

• Overweight or obesity





## % Adults living with obesity, selected countries, 1976-2019

#### Men



References:

For full details of references visit https://data.worldobesity.org/



#### Women



For full details of references visit https://data.worldobesity.org/



## % Adults living with obesity, selected countries, 1960-2023

#### Men





#### Women

References:



For full details of references visit https://data.worldobesity.org/



## Overweight/obesity by age and education

#### Adults, 2018

Obesity Overweight





## Overweight/obesity by education

#### Men, 2018





#### Women, 2018





#### Children, 2012-2013

Overweight or obesity





## Overweight/obesity by age

#### Adults, 2019

Obesity Overweight





## Children, 2019

Obesity Overweight





## Overweight/obesity by region

#### Men, 2019





#### Women, 2019





#### Children, 2019-2020



Definitions: 85th centile overweight 95th centile obese



## Overweight/obesity by socio-economic group

#### Men, 2019





#### Women, 2019

Obesity Overweight





Boys, 2019

Obesity Overweight





Girls, 2019





## Overweight/obesity by ethnicity

Ethnic groups are as defined by publication of origin and are not as defined by WOF. In some instances ethnicity is conflated with nationality and/or race.





#### Women, 2014

Obesity Overweight





Definitions:

#### Children, 2019-2020

Obesity Overweight





85th centile overweight 95th centile obese



## **Contextual factors**

**Disclaimer:** These contextual factors should be interpreted with care. Results are updated as