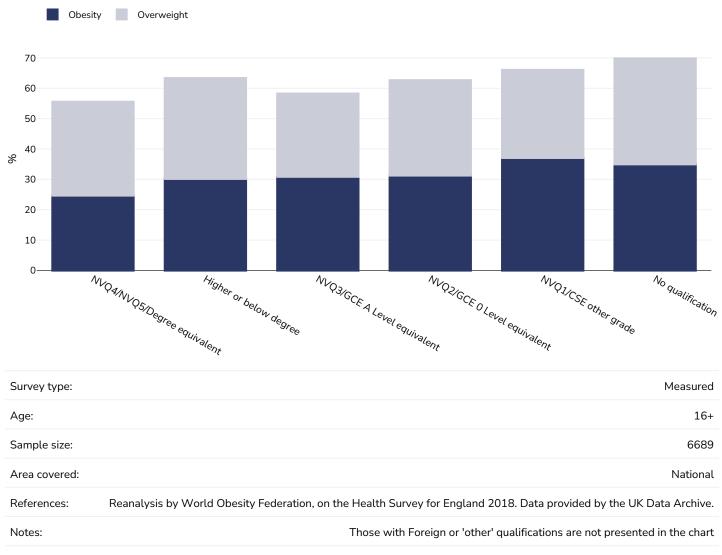

ildren living with overweight or obesity, 2005-2019

#### **Boys**

Overweight or obesity



References:

For full details of references visit https://data.worldobesity.org/



#### Girls

• Overweight or obesity





## % Adults living with obesity, selected countries, 1976-2019

#### Men



References:

For full details of references visit https://data.worldobesity.org/



#### Women



For full details of references visit https://data.worldobesity.org/



## % Adults living with obesity, selected countries, 1960-2023

#### Men





#### Women

References:



For full details of references visit https://data.worldobesity.org/



## Overweight/obesity by age and education

#### Adults, 2018

Obesity Overweight





## Overweight/obesity by education

#### Men, 2018





#### Women, 2018





#### Children, 2012-2013

Overweight or obesity





## Overweight/obesity by age

#### Adults, 2019

Obesity Overweight





## Children, 2019

Obesity Overweight





## Overweight/obesity by region

#### Men, 2019





#### Women, 2019





#### Children, 2019-2020



Definitions: 85th centile overweight 95th centile obese



## Overweight/obesity by socio-economic group

#### Men, 2019





#### Women, 2019

Obesity Overweight





Boys, 2019

Obesity Overweight





Girls, 2019





## Overweight/obesity by ethnicity

Ethnic groups are as defined by publication of origin and are not as defined by WOF. In some instances ethnicity is conflated with nationality and/or race.





#### Women, 2014

Obesity Overweight





Definitions:

#### Children, 2019-2020

Obesity Overweight