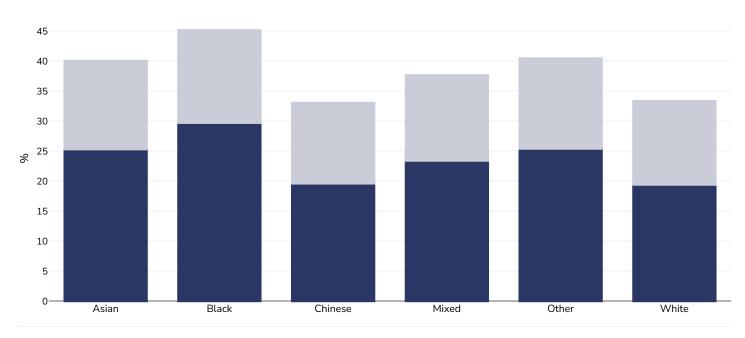

## Overweight/obesity by ethnicity

Ethnic groups are as defined by publication of origin and are not as defined by WOF. In some instances ethnicity is conflated with nationality and/or race.

#### Children, 2019-2020

Obesity Overweight

85th centile overweight 95th centile obese