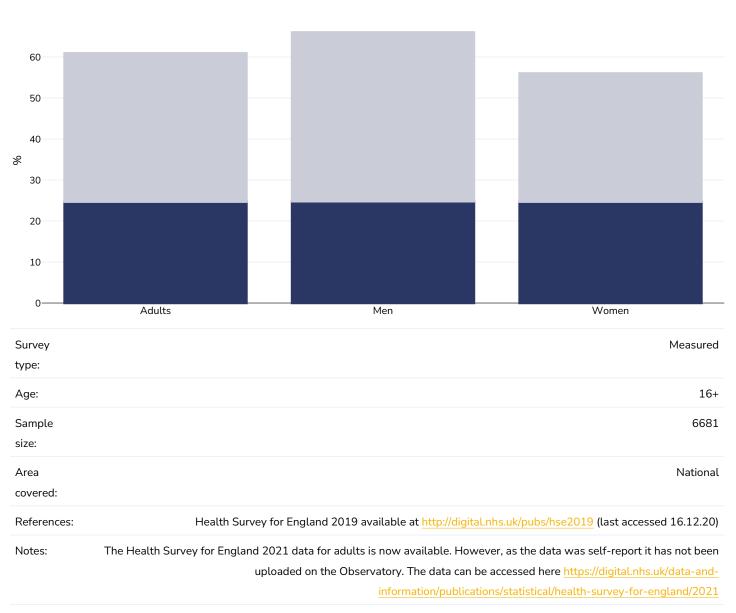

#### Adults, 2019

Obesity Overweight

#### Women

References: 2013: HSE 2013. http://www.hscic.gov.uk/catalogue/PUB16076/HSE2013-Ch10-Adult-anth-meas.pdf (last accessed 4th June 2015)

2015: Health Survey for England 2015. Available at:

http://content.digital.nhs.uk/searchcatalogue?productid=23711&returnid=1685 (last accessed 14 December 2016).

2017: Health Survey for England 2017 https://digital.nhs.uk/data-and-information/publications/statistical/health-survey-

for-england/2017 (last accessed 4.12.18)

Unless otherwise noted, overweight refers to a BMI between 25kg and 29.9kg/m², obesity refers to a BMI greater than 30kg/m².