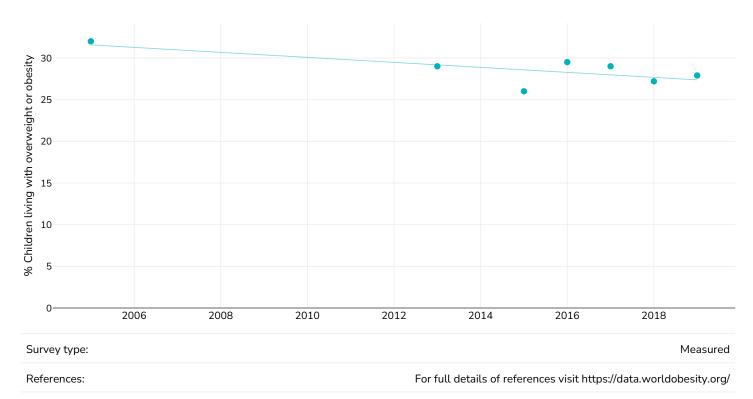

## % Children living with overweight or obesity, 2005-2019

#### Girls

• Overweight or obesity