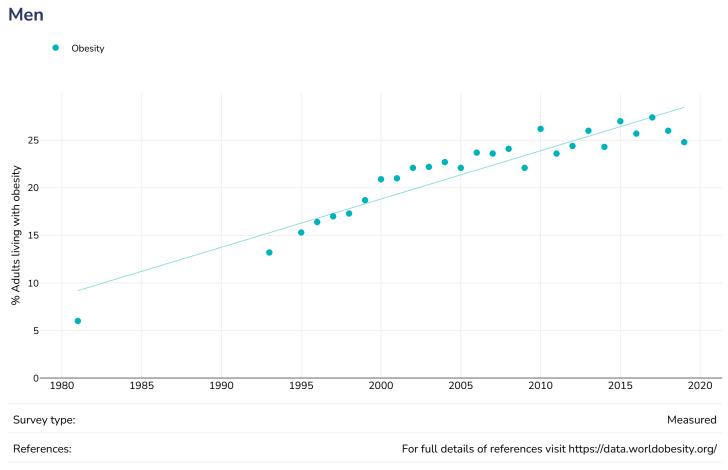

prevalence**

#### Adults, 2019

Obesity Overweight





## Children, 2019

Obesity Overweight





## % Adults living with obesity, 2013-2017

#### Women



References: 2013: HSE 2013. http://www.hscic.gov.uk/catalogue/PUB16076/HSE2013-Ch10-Adult-anth-meas.pdf (last accessed 4th June 2015)

2015: Health Survey for England 2015. Available at:

http://content.digital.nhs.uk/searchcatalogue?productid=23711&returnid=1685 (last accessed 14 December 2016).

2017: Health Survey for England 2017 https://digital.nhs.uk/data-and-information/publications/statistical/health-survey-

for-england/2017 (last accessed 4.12.18)

Unless otherwise noted, overweight refers to a BMI between 25kg and 29.9kg/m², obesity refers to a BMI greater than 30kg/m².









## % Adults living with obesity, 1981-2019





#### Women





## % Adults living with overweight or obesity, 1981-2019

#### Men

Overweight or obesity





#### Women

• Overweight or obesity





## Children living with overweight or obesity in England 1974-1994

Overweight or obesity, Men
 Overweight or obesity, Women



ush children, 1974-94. BMJ (2001);522:24-26

1994: Health Survey for England 1994.



## % Children living with overweight or obesity, 2005-2019

#### **Boys**

Overweight or obesity



References:

For full details of references visit https://data.worldobesity.org/



#### Girls

• Overweight or obesity





## % Adults living with obesity, selected countries, 1976-2019

#### Men



References:

For full details of references visit https://data.worldobesity.org/



#### Women



For full details of references