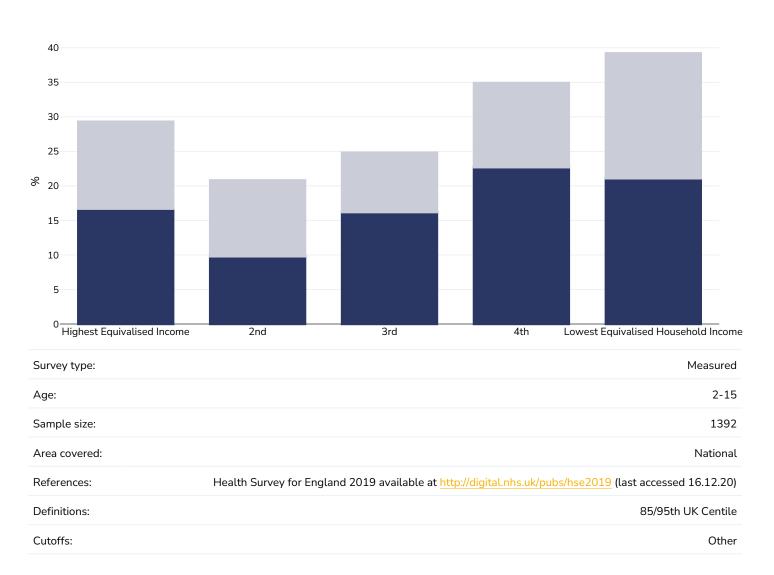

iving with obesity, selected countries, 1960-2023

#### Men





#### Women

References:



For full details of references visit https://data.worldobesity.org/



## Overweight/obesity by age and education

#### Adults, 2018

Obesity Overweight





## Overweight/obesity by education

#### Men, 2018





#### Women, 2018





#### Children, 2012-2013

Overweight or obesity





## Overweight/obesity by age

#### Adults, 2019

Obesity Overweight





## Children, 2019

Obesity Overweight





## Overweight/obesity by region

#### Men, 2019





#### Women, 2019





#### Children, 2019-2020



Definitions: 85th centile overweight 95th centile obese



## Overweight/obesity by socio-economic group

#### Men, 2019





#### Women, 2019

Obesity Overweight





Boys, 2019

Obesity Overweight





Girls, 2019





## Overweight/obesity by ethnicity

Ethnic groups are as defined by publication of origin and are not as defined by WOF. In some instances ethnicity is conflated with nationality and/or race.





#### Women, 2014

Obesity Overweight





Definitions:

#### Children, 2019-2020

Obesity Overweight





85th centile overweight 95th centile obese



## **Contextual factors**

**Disclaimer:** These contextual factors should be interpreted with care. Results are updated as regularly as possible and use very specific criteria. The criteria used and full definitions are available for download at the bottom of this page.



#### Labelling

| Is there mandatory nutrition labelling? | ✓ |
|-----------------------------------------|---|
| Front-of-package labelling?             |