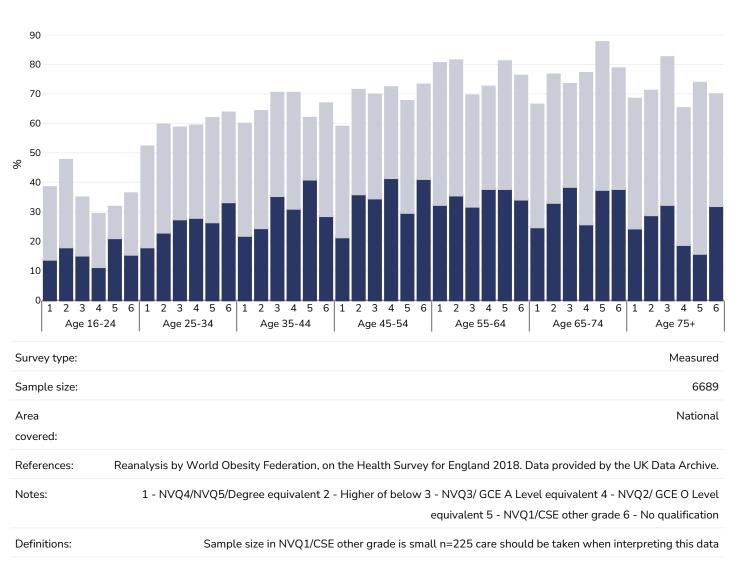

## Overweight/obesity by age and education

#### Adults, 2018

Obesity Overweight