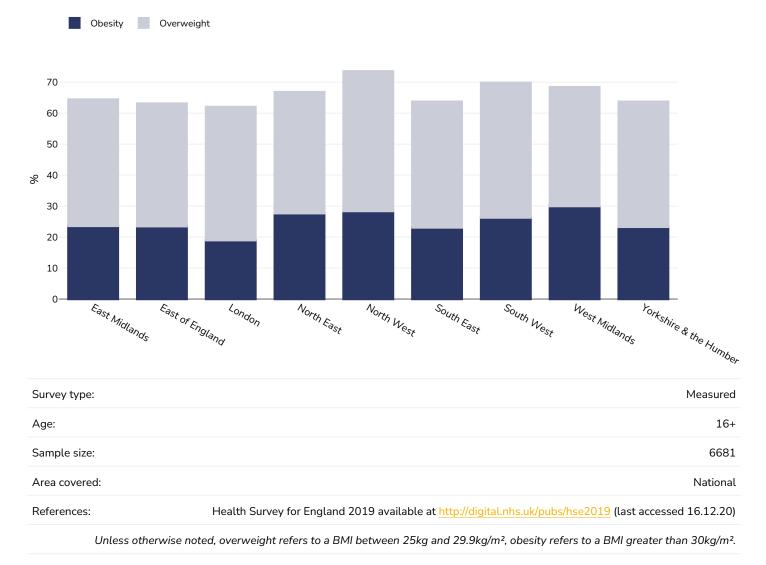

esity, selected countries, 1976-2019

#### Men



References:

For full details of references visit https://data.worldobesity.org/



#### Women



For full details of references visit https://data.worldobesity.org/



## % Adults living with obesity, selected countries, 1960-2023

#### Men





#### Women

References:



For full details of references visit https://data.worldobesity.org/



## Overweight/obesity by age and education

#### Adults, 2018

Obesity Overweight





## Overweight/obesity by education

#### Men, 2018





#### Women, 2018





#### Children, 2012-2013

Overweight or obesity





## Overweight/obesity by age

#### Adults, 2019

Obesity Overweight





## Children, 2019

Obesity Overweight





## Overweight/obesity by region

#### Men, 2019





#### Women, 2019





#### Children, 2019-2020



Definitions: 85th centile overweight 95th centile obese



## Overweight/obesity by socio-economic group

#### Men, 2019





#### Women, 2019

Obesity Overweight





Boys, 2019

Obesity Overweight





Girls, 2019





## Overweight/obesity by ethnicity

Ethnic groups are as defined by publication of origin and are not as defined by WOF. In some instances ethnicity is conflated with nationality and/or race.





#### Women, 2014

Obesity Overweight





Definitions:

#### Children, 2019-2020

Obesity Overweight





85th centile overweight 95th centile obese



## **Contextual factors**

**Disclaimer:** These contextual factors should be interpreted with care. Results are updated as regularly as possible and use very specific criteria. The criteria used an