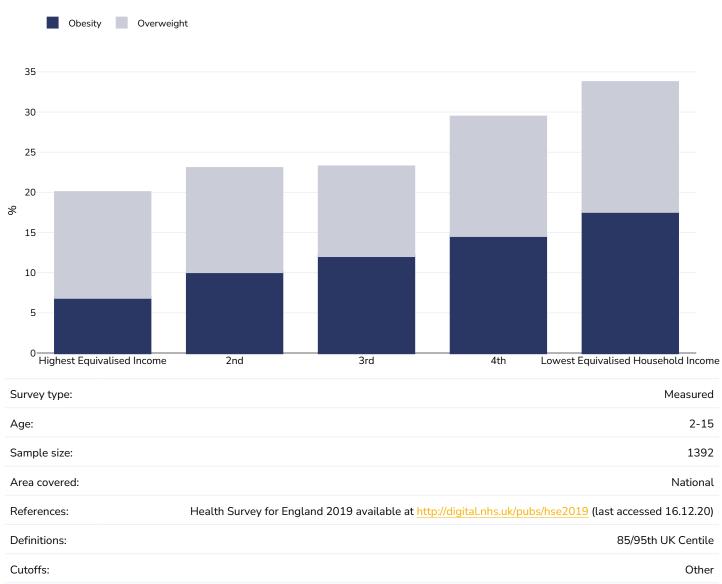

#### Children, 2019-2020

Definitions: 85th centile overweight 95th centile obese

#### Children, 2019-2020

Obesity Overweight

85th centile overweight 95th centile obese