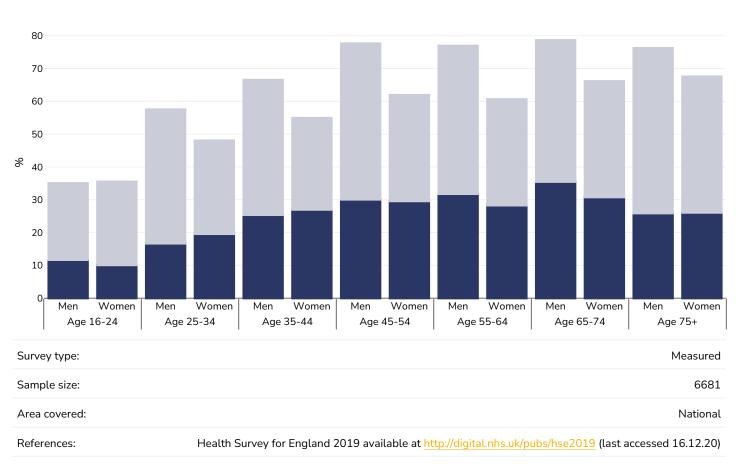

references visit https://data.worldobesity.org/



#### Girls

• Overweight or obesity





## % Adults living with obesity, selected countries, 1976-2019

#### Men



References:

For full details of references visit https://data.worldobesity.org/



#### Women



For full details of references visit https://data.worldobesity.org/



## % Adults living with obesity, selected countries, 1960-2023

#### Men





#### Women

References:



For full details of references visit https://data.worldobesity.org/



## Overweight/obesity by age and education

#### Adults, 2018

Obesity Overweight





## Overweight/obesity by education

#### Men, 2018





#### Women, 2018





#### Children, 2012-2013

Overweight or obesity





## Overweight/obesity by age

#### Adults, 2019

Obesity Overweight





## Children, 2019

Obesity Overweight





## Overweight/obesity by region

#### Men, 2019





#### Women, 2019





#### Children, 2019-2020



Definitions: 85th centile overweight 95th centile obese



## Overweight/obesity by socio-economic group

#### Men, 2019





#### Women, 2019

Obesity Overweight





Boys, 2019

Obesity Overweight





Girls, 2019





## Overweight/obesity by ethnicity

Ethnic groups are as defined by publication of origin and are not as defined by WOF. In some instances ethnicity is conflated with nationality and/or race.





#### Women, 2014

Obesity Overweight





Definitions:

#### Children, 2019-2020

Obesity Overweight





85th centile overweight 95th centile obese



## **Contextual factors**

**Disclaimer:** These contextual factors should be in