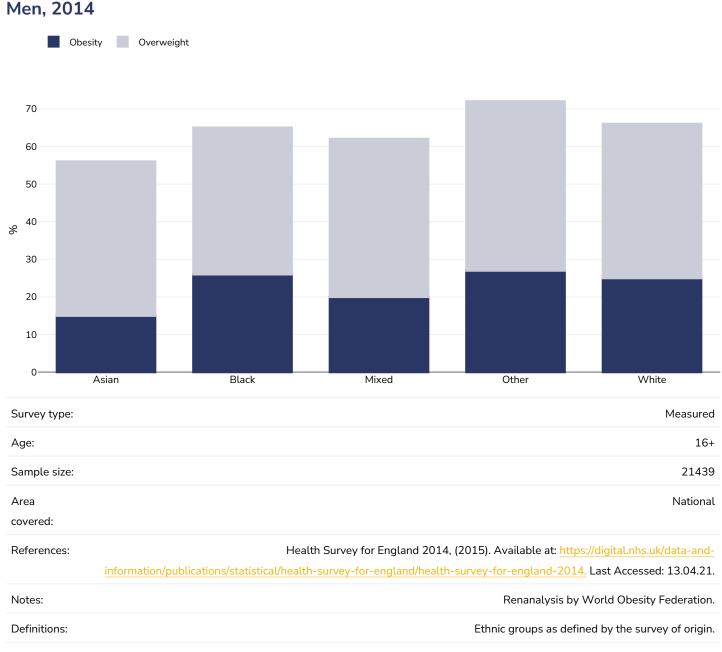

## Overweight/obesity by ethnicity

Ethnic groups are as defined by publication of origin and are not as defined by WOF. In some instances ethnicity is conflated with nationality and/or race.