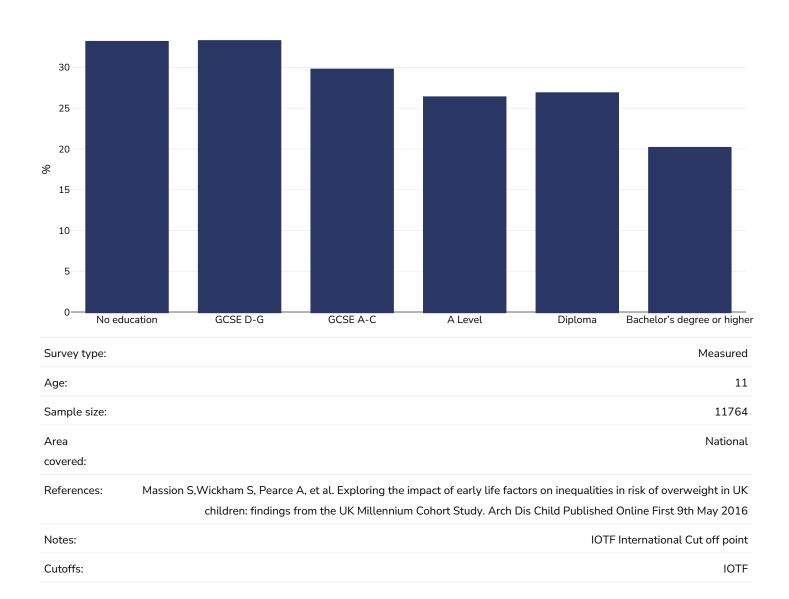

## Overweight/obesity by education

#### Children, 2012-2013

Overweight or obesity