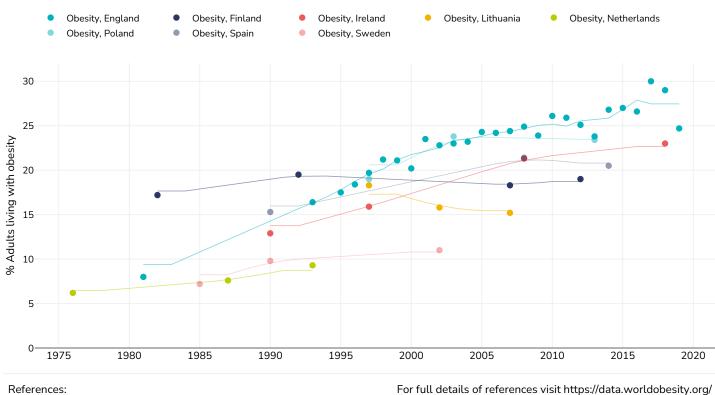

## % Adults living with obesity, selected countries, 1976-2019

#### Women

For full details of references visit https://data.worldobesity.org/