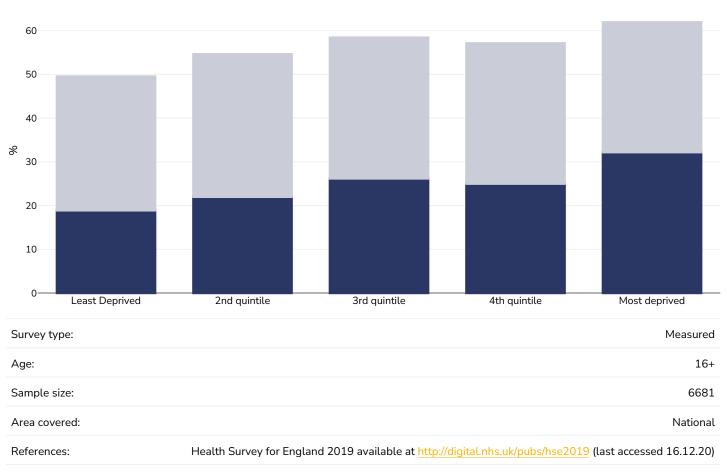

## Overweight/obesity by socio-economic group

#### Women, 2019

Obesity Overweight

Boys, 2019

Obesity Overweight

Girls, 2019