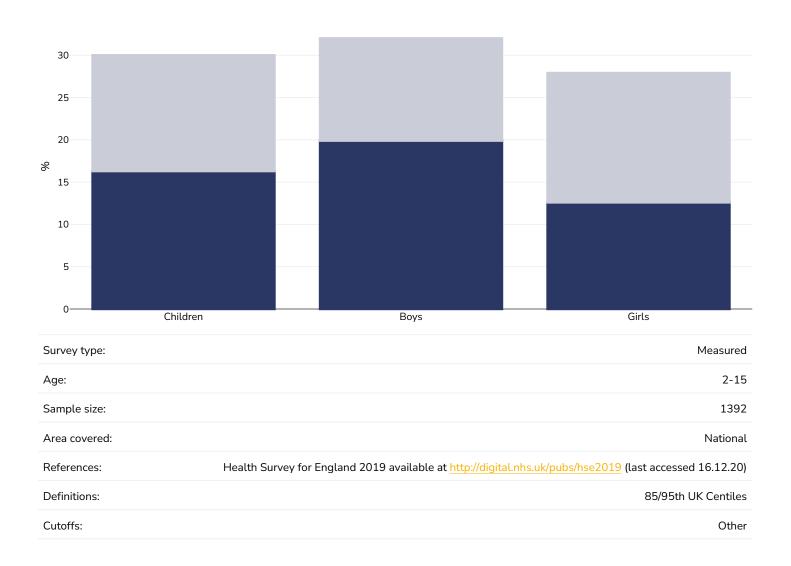

ntries, 1960-2023     | 15   |
| Overweight/obesity by age and education                                | 17   |
| Overweight/obesity by education                                        | 18   |
| Overweight/obesity by age                                              | 21   |
| Overweight/obesity by region                                           | 23   |
| Overweight/obesity by socio-economic group                             | 26   |
| Overweight/obesity by ethnicity                                        | 30   |
| Contextual factors                                                     | 33   |
|                                                                        |      |



### **Obesity prevalence**

#### Adults, 2019

Obesity Overweight





## Children, 2019

Obesity Overweight





## % Adults living with obesity, 2013-2017

#### Women



References: 2013: HSE 2013. http://www.hscic.gov.uk/catalogue/PUB16076/HSE2013-Ch10-Adult-anth-meas.pdf (last accessed 4th June 2015)

2015: Health Survey for England 2015. Available at:

http://content.digital.nhs.uk/searchcatalogue?productid=23711&returnid=1685 (last accessed 14 December 2016).

2017: Health Survey for England 2017 https://digital.nhs.uk/data-and-information/publications/statistical/health-survey-

for-england/2017 (last accessed 4.12.18)

Unless otherwise noted, overweight refers to a BMI between 25kg and 29.9kg/m², obesity refers to a BMI greater than 30kg/m².









## % Adults living with obesity, 1981-2019





#### Women





## % Adults living with overweight or obesity, 1981-2019

#### Men

Overweigh