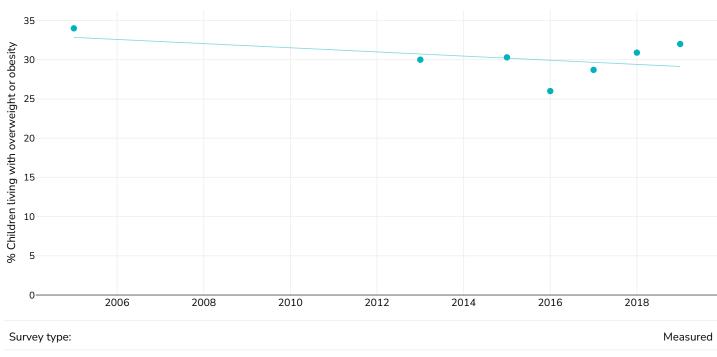

## % Children living with overweight or obesity, 2005-2019

#### **Boys**

Overweight or obesity

References:

For full details of references visit https://data.worldobesity.org/