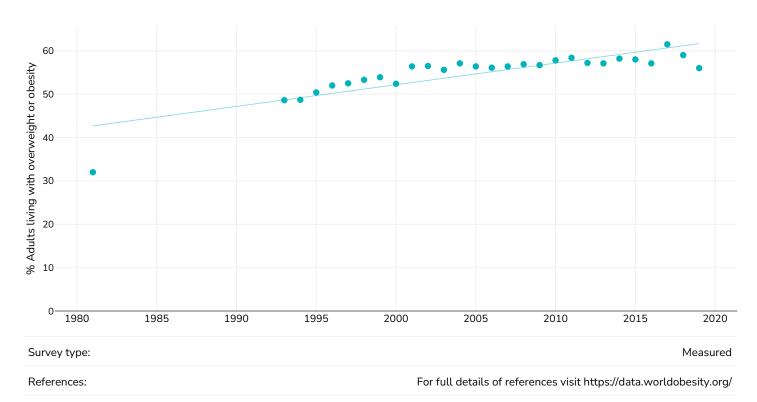

## % Adults living with overweight or obesity, 1981-2019

#### Men

Overweight or obesity

#### Women

• Overweight or obesity