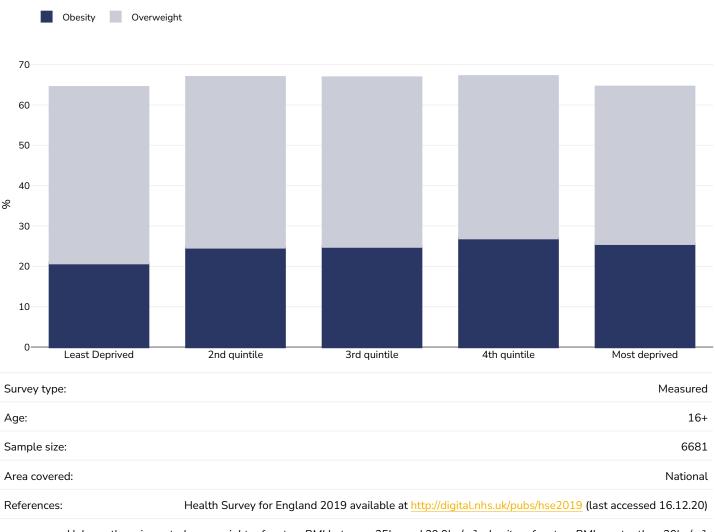

ll details of references visit https://data.worldobesity.org/



## % Adults living with obesity, selected countries, 1960-2023

#### Men





#### Women

References:



For full details of references visit https://data.worldobesity.org/



## Overweight/obesity by age and education

#### Adults, 2018

Obesity Overweight





## Overweight/obesity by education

#### Men, 2018





#### Women, 2018





#### Children, 2012-2013

Overweight or obesity





## Overweight/obesity by age

#### Adults, 2019

Obesity Overweight





## Children, 2019

Obesity Overweight





## Overweight/obesity by region

#### Men, 2019





#### Women, 2019





#### Children, 2019-2020



Definitions: 85th centile overweight 95th centile obese



## Overweight/obesity by socio-economic group

#### Men, 2019





#### Women, 2019

Obesity Overweight





Boys, 2019

Obesity Overweight





Girls, 2019





## Overweight/obesity by ethnicity

Ethnic groups are as defined by publication of origin and are not as defined by WOF. In some instances ethnicity is conflated with nationality and/or race.





#### Women, 2014

Obesity Overweight





Definitions:

#### Children, 2019-2020

Obesity Overweight





85th centile overweight 95th centile obese



## **Contextual factors**

**Disclaimer:** These contextual factors should be interpreted with care. Results are updated as regularly as possible and use very specific criteria. The criteria used and full definitions are available for download at the bottom of this page.



#### Labelling

| Is there mandatory nutrition labelling? | ✓ |
|------------