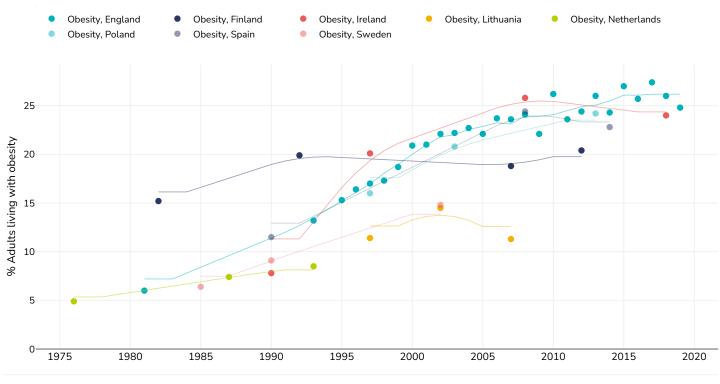

## % Adults living with obesity, selected countries, 1976-2019

#### Men

References:

For full details of references visit https://data.worldobesity.org/