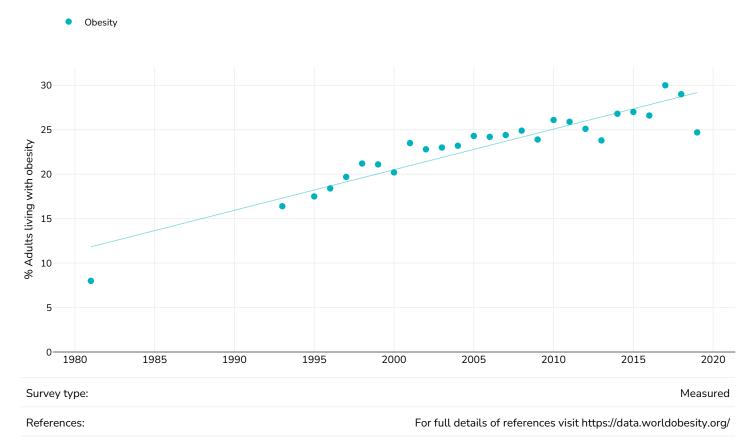

### Adults, 2019

Obesity Overweight





## Children, 2019

Obesity Overweight





## % Adults living with obesity, 2013-2017

#### Women



References: 2013: HSE 2013. http://www.hscic.gov.uk/catalogue/PUB16076/HSE2013-Ch10-Adult-anth-meas.pdf (last accessed 4th June 2015)

2015: Health Survey for England 2015. Available at:

http://content.digital.nhs.uk/searchcatalogue?productid=23711&returnid=1685 (last accessed 14 December 2016).

2017: Health Survey for England 2017 https://digital.nhs.uk/data-and-information/publications/statistical/health-survey-

for-england/2017 (last accessed 4.12.18)

Unless otherwise noted, overweight refers to a BMI between 25kg and 29.9kg/m², obesity refers to a BMI greater than 30kg/m².









## % Adults living with obesity, 1981-2019





#### Women





## % Adults living with overweight or obesity, 1981-2019

#### Men

Overweight or obesity





#### Women

• Overweight or obesity





## Children living with overweight or obesity in England 1974-1994

Overweight or obesity, Men
 Overweight or obesity, Women



ush children, 1974-94. BMJ (2001);522:24-26

1994: Health Survey for England 1994.



## % Children living with overweight or obesity, 2005-2019

#### **Boys**

Overweight or obesity



References:

For full details of references visit https://data.worldobesity.org/



#### Girls

• Overweight or obesity





## % Adults living with obesity, selected countries, 1976-2019

#### Men



References:

For full details of references visit https://data.worldobesity.org/



#### Women



For full details of references visit https://da