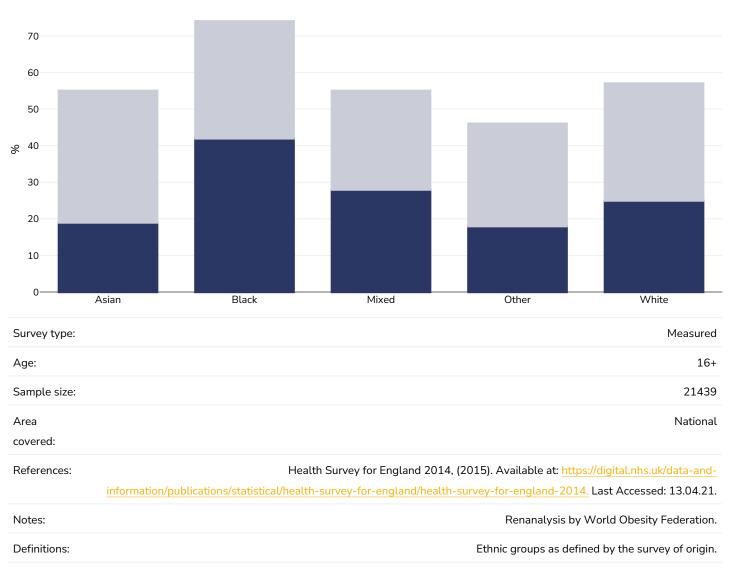

## Overweight/obesity by ethnicity

Ethnic groups are as defined by publication of origin and are not as defined by WOF. In some instances ethnicity is conflated with nationality and/or race.