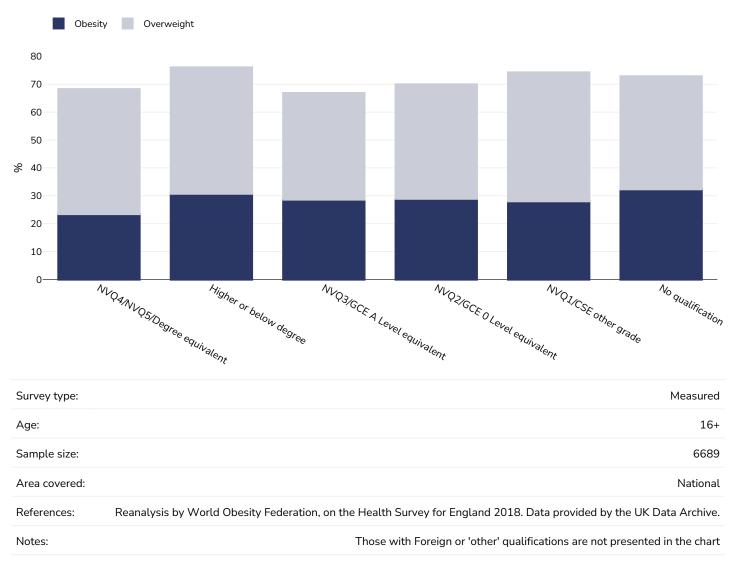

gland 1994.



## % Children living with overweight or obesity, 2005-2019

#### **Boys**

Overweight or obesity



References:

For full details of references visit https://data.worldobesity.org/



#### Girls

• Overweight or obesity





## % Adults living with obesity, selected countries, 1976-2019

#### Men



References:

For full details of references visit https://data.worldobesity.org/



#### Women



For full details of references visit https://data.worldobesity.org/



## % Adults living with obesity, selected countries, 1960-2023

#### Men





#### Women

References:



For full details of references visit https://data.worldobesity.org/



## Overweight/obesity by age and education

#### Adults, 2018

Obesity Overweight





## Overweight/obesity by education

#### Men, 2018





#### Women, 2018





#### Children, 2012-2013

Overweight or obesity





## Overweight/obesity by age

#### Adults, 2019

Obesity Overweight





## Children, 2019

Obesity Overweight





## Overweight/obesity by region

#### Men, 2019





#### Women, 2019





#### Children, 2019-2020



Definitions: 85th centile overweight 95th centile obese



## Overweight/obesity by socio-economic group

#### Men, 2019





#### Women, 2019

Obesity Overweight





Boys, 2019

Obesity Overweight





Girls, 2019





## Overweight/obesity by ethnicity

Ethnic groups are as defined by publication of origin and are not as defined by WOF. In some instances ethnicity is conflated with nationality and/or race.





#### Women, 2014

Obesity Overweight





Definitions:

#### Children, 2019-2020

Ob