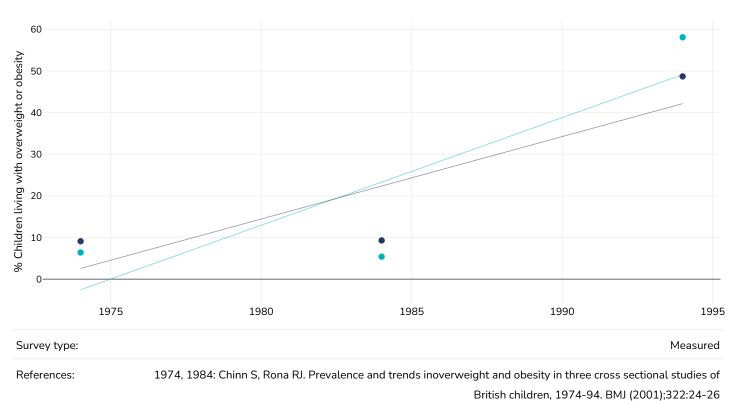

## Children living with overweight or obesity in England 1974-1994

Overweight or obesity, Men
 Overweight or obesity, Women

ush children, 1974-94. BMJ (2001);522:24-26

1994: Health Survey for England 1994.