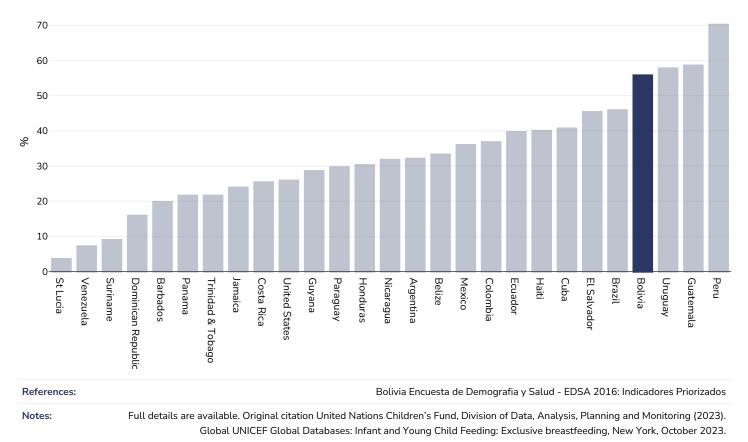

# % Infants exclusively breastfed 0-5 months

#### 0-5 years, 1998-2023

PDF created on June 25, 2025