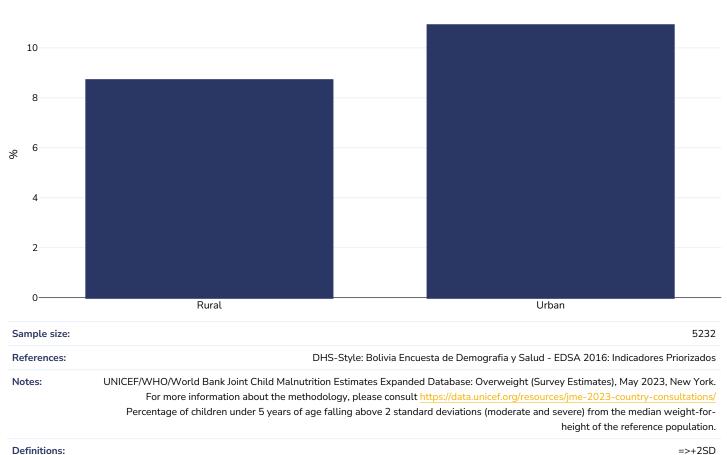

# Overweight/obesity by region

#### 0-5 years, 2016

Overweight or obesity

**Definitions:** 