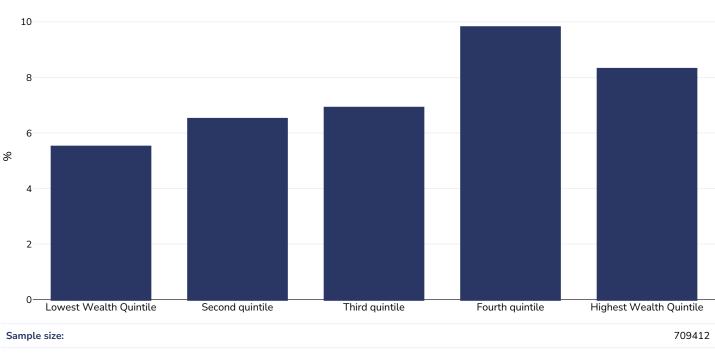

# Overweight/obesity by socio-economic group

#### 0-5 years, 2012

Overweight or obesity

Other: Encuesta de Evaluación de Salud y Nutrición 2012: Informe de Resultados

Notes: UNICEF/WHO/World Bank Joint Child Malnutrition Estimates Expanded Database: Overweight (Survey Estimates), May 2023, New York. For more information about the methodology, please consult <u>https://data.unicef.org/resources/jme-2023-country-consultations/</u> Percentage of children under 5 years of age falling above 2 standard deviations (moderate and severe) from the median weight-forheight of the reference population.