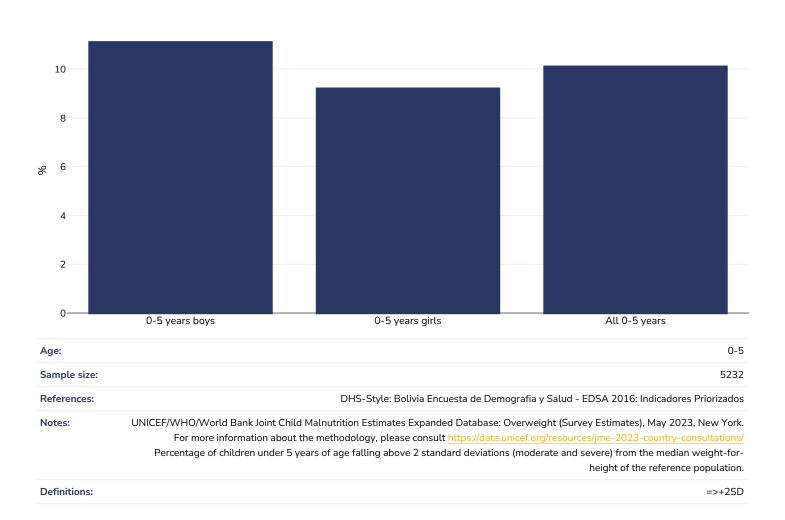

ty Observatory on overweight and obesity for children under 5. Where available, data on common and relevant obesity drivers and comorbidities are also presented.

View the latest version of this report on the Global Obesity Observatory at https://data.worldobesity.org/country/bolivia-24/.



| Contents                                   | Page |
|--------------------------------------------|------|
| Obesity prevalence                         | 3    |
| Overweight/obesity by education            | 4    |
| Overweight/obesity by region               | 5    |
| Overweight/obesity by socio-economic group | 6    |
| Double burden of underweight & overweight  | 7    |
| % Infants exclusively breastfed 0-5 months | 8    |



## **Obesity prevalence**

#### 0-5 years, 2016

Overweight or obesity





## Overweight/obesity by education

#### 0-5 years, 2008





# Overweight/obesity by region

#### 0-5 years, 2016

Overweight or obesity



**Definitions:** 



# Overweight/obesity by socio-economic group

#### 0-5 years, 2012

Overweight or obesity



Other: Encuesta de Evaluación de Salud y Nutrición 2012: Informe de Resultados

Notes: UNICEF/WHO/World Bank Joint Child Malnutrition Estimates Expanded Database: Overweight (Survey Estimates), May 2023, New York. For more information about the methodology, please consult <u>https://data.unicef.org/resources/jme-2023-country-consultations/</u> Percentage of children under 5 years of age falling above 2 standard deviations (moderate and severe) from the median weight-forheight of the reference population.

=>+2SD

Definitions:

Referenc