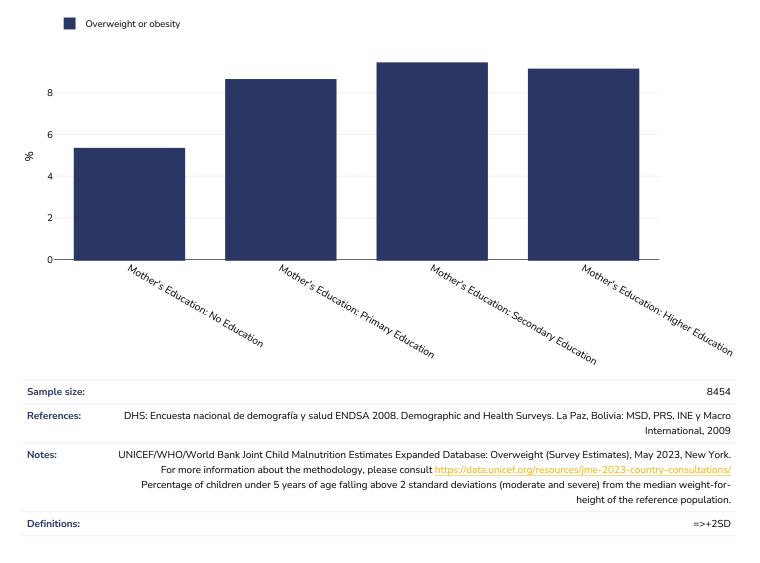

Where available, data on common and relevant obesity drivers and comorbidities are also presented.

View the latest version of this report on the Global Obesity Observatory at https://data.worldobesity.org/country/bolivia-24/.



| Contents                                   | Page |
|--------------------------------------------|------|
| Obesity prevalence                         | 3    |
| Overweight/obesity by education            | 4    |
| Overweight/obesity by region               | 5    |
| Overweight/obesity by socio-economic group | 6    |
| Double burden of underweight & overweight  | 7    |
| % Infants exclusively breastfed 0-5 months | 8    |



## **Obesity prevalence**

#### 0-5 years, 2016

Overweight or obesity





## Overweight/obesity by education

#### 0-5 years, 2008





# Overweight/obesity by region

#### 0-5 years, 2016

Overweight or obesity



**Definitions:** 



# Overweight/obesity by socio-economic group

#### 0-5 years, 2012

Overweight or obesity



Other: Encuesta de Evaluación de Salud y Nutrición 2012: Informe de Resultados

Notes: UNICEF/WHO/World Bank Joint Child Malnutrition Estimates Expanded Database: Overweight (Survey Estimates), May 2023, New York. For more information about the methodology, please consult <u>https://data.unicef.org/resources/jme-2023-country-consultations/</u> Percentage of children under 5 years of age falling above 2 standard deviations (moderate and severe) from the median weight-forheight of the reference population.

=>+2SD

Definitions:

References:



# Double burden of underweight & overweight

#### 0-5 y