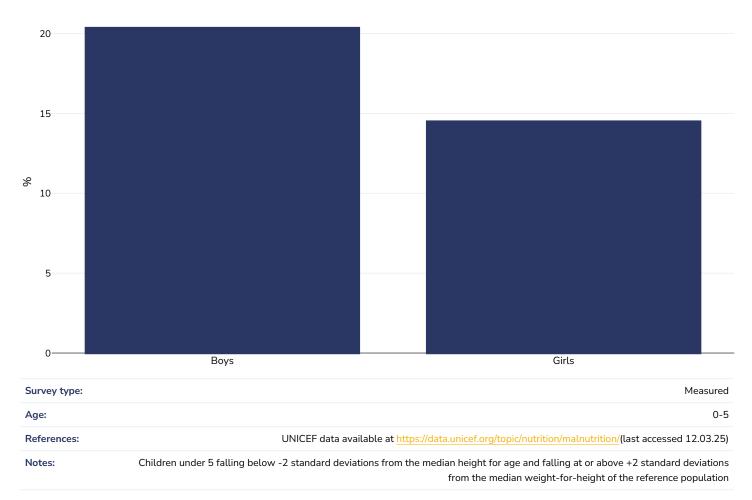

obesity by region

#### 0-5 years, 2016

Overweight or obesity



**Definitions:** 



# Overweight/obesity by socio-economic group

#### 0-5 years, 2012

Overweight or obesity



Other: Encuesta de Evaluación de Salud y Nutrición 2012: Informe de Resultados

Notes: UNICEF/WHO/World Bank Joint Child Malnutrition Estimates Expanded Database: Overweight (Survey Estimates), May 2023, New York. For more information about the methodology, please consult <u>https://data.unicef.org/resources/jme-2023-country-consultations/</u> Percentage of children under 5 years of age falling above 2 standard deviations (moderate and severe) from the median weight-forheight of the reference population.

=>+2SD

Definitions:

References:



# Double burden of underweight & overweight

#### 0-5 years, 2016-2016





# % Infants exclusively breastfed 0-5 months

#### 0-5 years, 1998-2023



PDF created on June 25, 2025