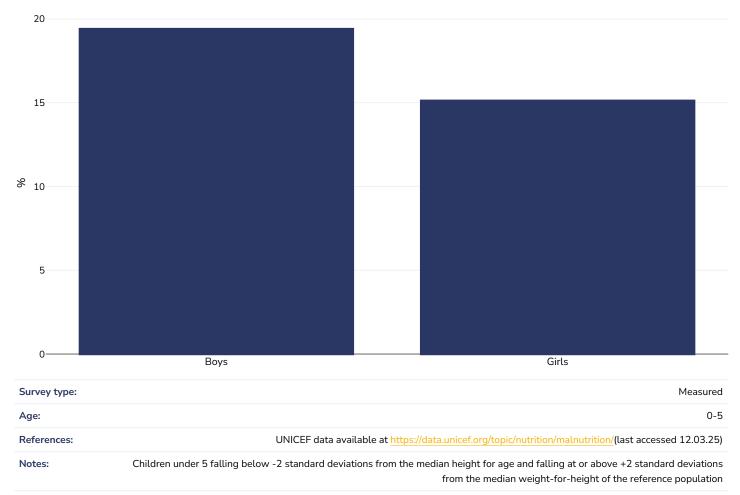

#### Double burden of underweight & overweight

#### 0-5 years, 2007-2007

PDF created on June 17, 2025