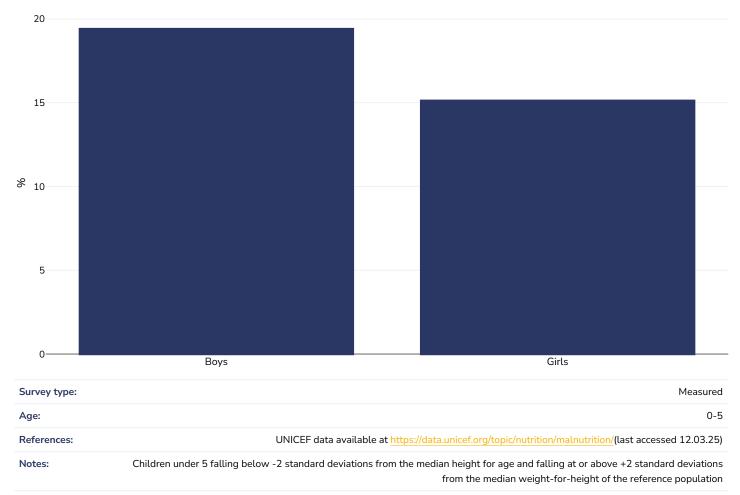

#### Double burden of underweight & overweight

#### 0-5 years, 2007-2007

PDF created on July 14, 2025