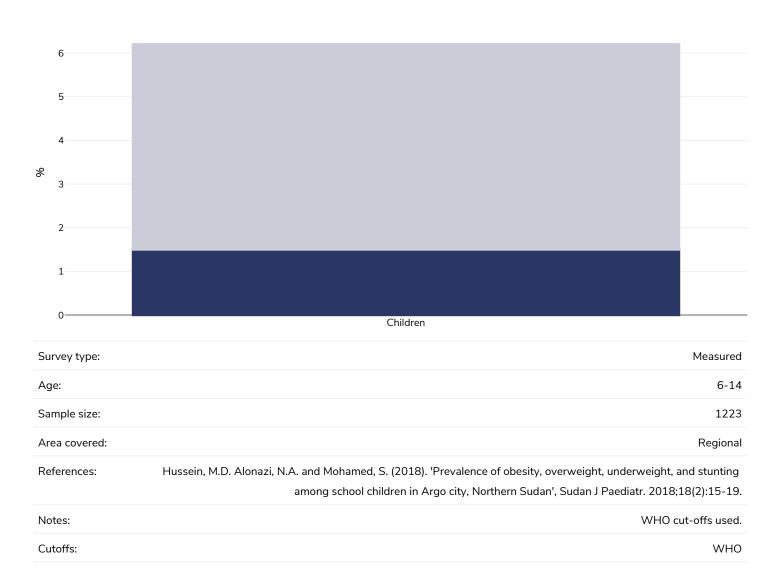

| 23   |
| Colorectal cancer                                            | 24   |
| Pancreatic cancer                                            | 26   |
| Gallbladder cancer                                           | 28   |
| Kidney cancer                                                | 30   |
| Cancer of the uterus                                         | 32   |
| Raised cholesterol                                           | 33   |
| Raised fasting blood glucose                                 | 36   |
| Diabetes prevalence                                          | 38   |
| Contextual factors                                           | 39   |



# **Obesity prevalence**

#### Adults, 2016

Obesity Overweight





#### Children, 2016

Obesity Overweight





# Overweight/obesity by education

#### Adults, 2018

Obesity Overweight





# Overweight/obesity by age

#### Adults, 2016

Obesity Overweight





# Overweight/obesity by region

#### Adults, 2018

Obesity Overweight





# Overweight/obesity by socio-economic group

#### Children, 2010

Obesity Overweight





# Insufficient physical activity







#### Boys, 2016





#### Girls, 2016





# Average daily frequency of carbonated soft drink consumption

#### Children, 2009-2015



https://doi.org/10.1177/0379572119848287 sourced from Food Systems Dashboard

http://www.foodsystemsdashboard.org/food-system



# Estimated per capita fruit intake







# Prevalence of less than daily fruit consumption

#### Children, 2008-2015



13



# Prevalence of less than daily vegetable consum