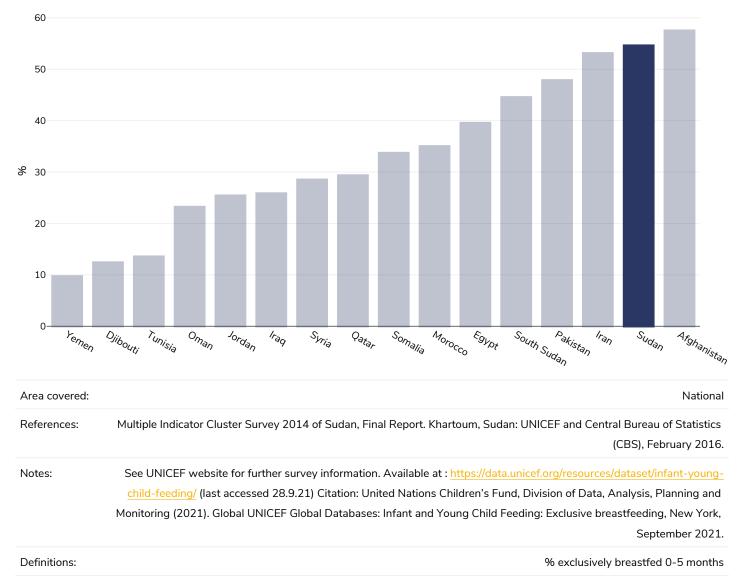

od-system



# Estimated per capita fruit intake







# Prevalence of less than daily fruit consumption

#### Children, 2008-2015



13



# Prevalence of less than daily vegetable consumption

#### Children, 2008-2015





# Average weekly frequency of fast food consumption

#### Children, 2009-2015



http://www.foodsystemsdashboard.org/food-system



# Estimated per-capita processed meat intake



#### Adults, 2017



# Estimated per capita whole grains intake

#### Adults, 2017





# Mental health - depression disorders

#### Adults, 2015



Definitions:

% of population with depression disorders



# Mental health - anxiety disorders



#### Adults, 2015

Definitions:

% of population with anxiety disorders



# % Infants exclusively breastfed 0-5 months

#### Children, 2010-2019





## **Oesophageal cancer**

#### Men, 2020



# WORLD ØBESITY



## **Breast cancer**





# **Colorectal cancer**

#### Men, 2020







## **Pancreatic cancer**

#### Men, 2020



# WORLD ØBESITY





## Gallbladder cancer

#### Men, 2020





# **Kidney cancer**

#### Men, 2020





# Cancer of the uterus





# **Raised cholesterol**

#### Adults, 2008





Men, 2008









# Raised fasting blood glucose





Definitions:

Age Standardised % raised fasting blood glucose (>= 7.0 mmol/L or on medication).







## **Diabetes prevalence**

#### Adults, 2021





## **Contextual factors**

**Disclaimer:** These contextual factors should be interpreted with care. Results are updated as regularly as possible and use very specific criteria. The criteria used and full definitions are ava