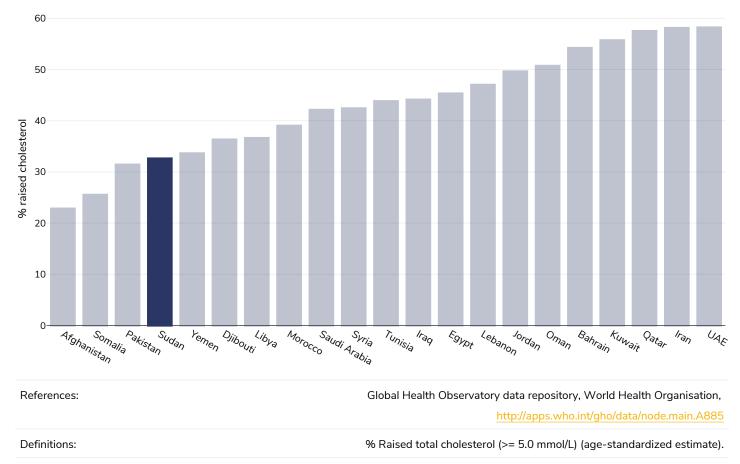

rocessed meat intake



#### Adults, 2017



# Estimated per capita whole grains intake

#### Adults, 2017





# Mental health - depression disorders

#### Adults, 2015



Definitions:

% of population with depression disorders



# Mental health - anxiety disorders



#### Adults, 2015

Definitions:

% of population with anxiety disorders



# % Infants exclusively breastfed 0-5 months

#### Children, 2010-2019





## **Oesophageal cancer**

#### Men, 2020



# WORLD ØBESITY



## **Breast cancer**





# **Colorectal cancer**

#### Men, 2020







## **Pancreatic cancer**

#### Men, 2020



# WORLD ØBESITY





## Gallbladder cancer

#### Men, 2020





# **Kidney cancer**

#### Men, 2020





# Cancer of the uterus





# **Raised cholesterol**

#### Adults, 2008





Men, 2008









# Raised fasting blood glucose





Definitions:

Age Standardised % raised fasting blood glucose (>= 7.0 mmol/L or on medication).







## **Diabetes prevalence**

#### Adults, 2021





## **Contextual factors**

**Disclaimer:** These contextual factors should be interpreted with care. Results are updated as regularly as possible and use very specific criteria. The criteria used and full definitions are available for download at the bottom of this page.



#### Labelling

| Is there mandatory nutrition labelling? | × |
|-----------------------------------------|---|
| Front-of-package labelling?             | × |
| Back-of-pack nutrition declaration?     | × |
| Color coding?                           | × |
| Warning label?                          | × |



| Regulation and marketi