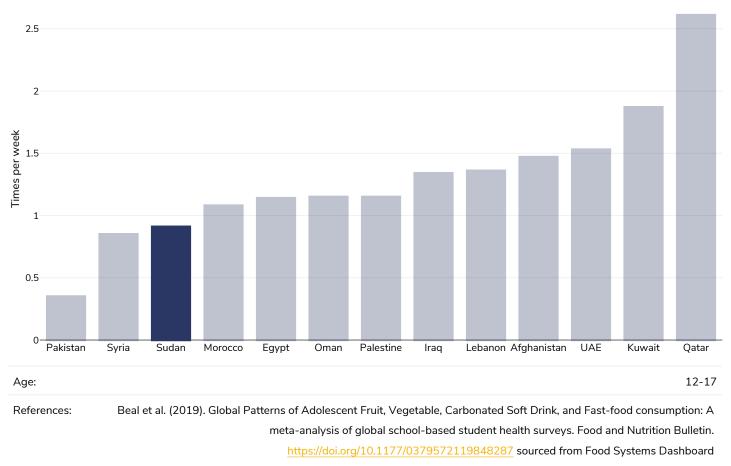

# Average weekly frequency of fast food consumption

#### Children, 2009-2015

http://www.foodsystemsdashboard.org/food-system