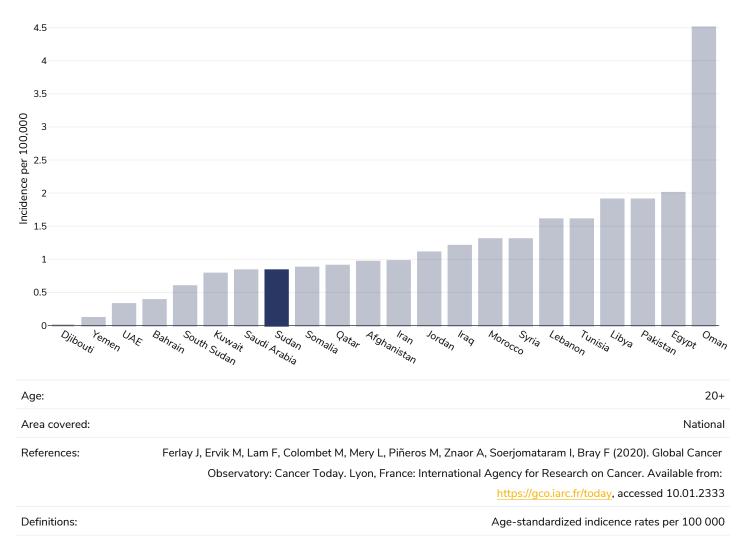

equency of fast food consumption

#### Children, 2009-2015



http://www.foodsystemsdashboard.org/food-system



# Estimated per-capita processed meat intake



#### Adults, 2017



# Estimated per capita whole grains intake

#### Adults, 2017





# Mental health - depression disorders

#### Adults, 2015



Definitions:

% of population with depression disorders



# Mental health - anxiety disorders



#### Adults, 2015

Definitions:

% of population with anxiety disorders



# % Infants exclusively breastfed 0-5 months

#### Children, 2010-2019





## **Oesophageal cancer**

#### Men, 2020



# WORLD ØBESITY



## **Breast cancer**





# **Colorectal cancer**

#### Men, 2020







## **Pancreatic cancer**

#### Men, 2020



# WORLD ØBESITY





## Gallbladder cancer

#### Men, 2020





# **Kidney cancer**

#### Men, 2020





# Cancer of the uterus





# **Raised cholesterol**

#### Adults, 2008





Men, 2008









# Raised fasting blood glucose





Definitions:

Age Standardised % raised fasting blood glucose (>= 7.0 mmol/L or on medication).







## **Diabetes prevalence**

#### Adults, 2021





## **Contextual factors**

**Disclaimer:** These contextual factors should be interpreted with care. Results are updated as regularly as possible and use very specific criteria. The criteria used and full definitions are available for download at the bottom of this page.



#### Labelling

| Is there mandatory nutrition labelling? | × |
|-----------------------------------------|---|
| Front-of-package labelling?             | × |
| Back-of-pack nutrition declarati