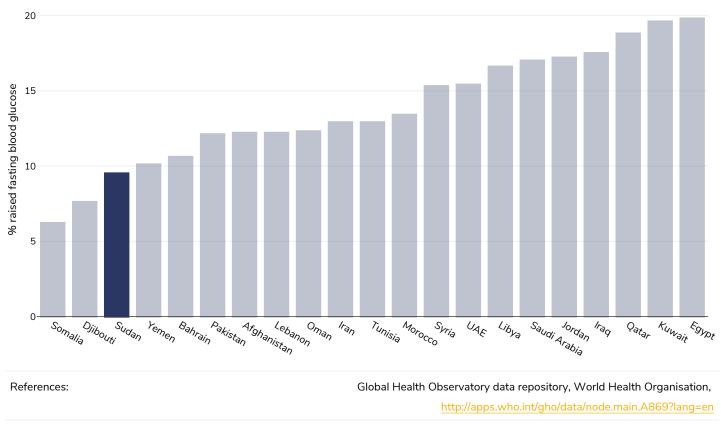

# Raised fasting blood glucose

Definitions:

Age Standardised % raised fasting blood glucose (>= 7.0 mmol/L or on medication).