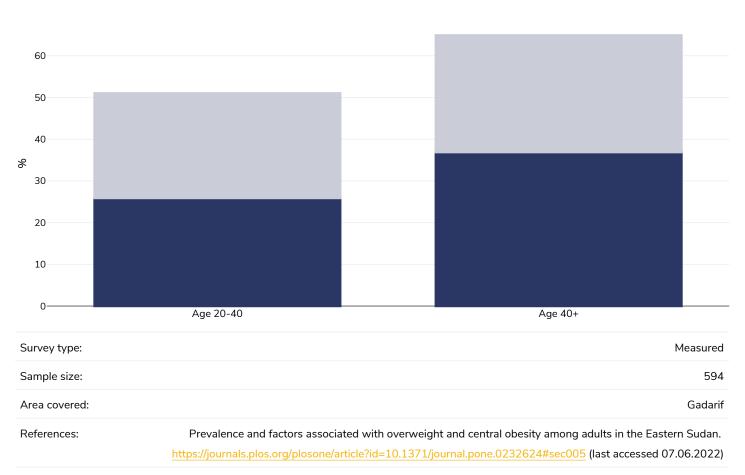

| 28   |
| Kidney cancer                                                | 30   |
| Cancer of the uterus                                         | 32   |
| Raised cholesterol                                           | 33   |
| Raised fasting blood glucose                                 | 36   |
| Diabetes prevalence                                          | 38   |
| Contextual factors                                           | 39   |



# **Obesity prevalence**

#### Adults, 2016

Obesity Overweight





#### Children, 2016

Obesity Overweight





# Overweight/obesity by education

#### Adults, 2018

Obesity Overweight





# Overweight/obesity by age

#### Adults, 2016

Obesity Overweight





# Overweight/obesity by region

#### Adults, 2018

Obesity Overweight





# Overweight/obesity by socio-economic group

#### Children, 2010

Obesity Overweight





# Insufficient physical activity







#### Boys, 2016





#### Girls, 2016





# Average daily frequency of carbonated soft drink consumption

#### Children, 2009-2015



https://doi.org/10.1177/0379572119848287 sourced from Food Systems Dashboard

http://www.foodsystemsdashboard.org/food-system



# Estimated per capita fruit intake







# Prevalence of less than daily fruit consumption

#### Children, 2008-2015



13



# Prevalence of less than daily vegetable consumption

#### Children, 2008-2015





# Average weekly frequency of fast food consumption

#### Children, 2009-2015



http://www.foodsystemsdashboard.org/food-system



# Estimated per-capita processed meat intake



#### Adu