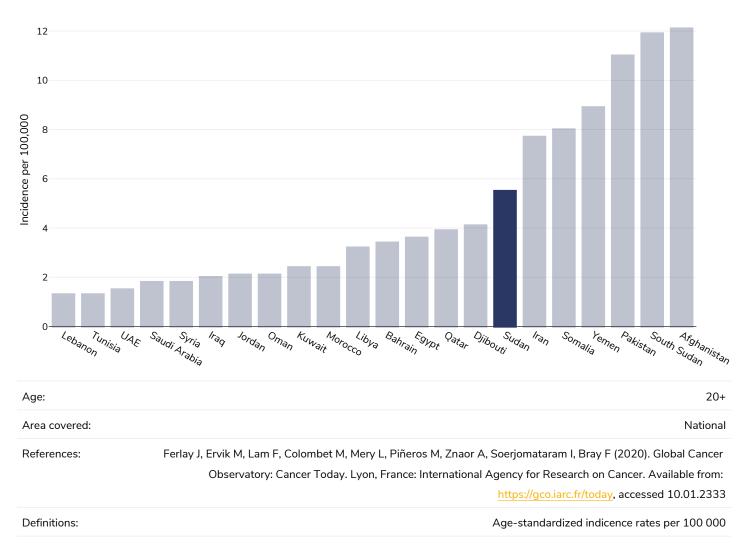

e







# Prevalence of less than daily fruit consumption

#### Children, 2008-2015



13



# Prevalence of less than daily vegetable consumption

#### Children, 2008-2015





# Average weekly frequency of fast food consumption

#### Children, 2009-2015



http://www.foodsystemsdashboard.org/food-system



# Estimated per-capita processed meat intake



#### Adults, 2017



# Estimated per capita whole grains intake

#### Adults, 2017





# Mental health - depression disorders

#### Adults, 2015



Definitions:

% of population with depression disorders



# Mental health - anxiety disorders



#### Adults, 2015

Definitions:

% of population with anxiety disorders



# % Infants exclusively breastfed 0-5 months

#### Children, 2010-2019





## **Oesophageal cancer**

#### Men, 2020



# WORLD ØBESITY



## **Breast cancer**





# **Colorectal cancer**

#### Men, 2020







## **Pancreatic cancer**

#### Men, 2020



# WORLD ØBESITY





## Gallbladder cancer

#### Men, 2020





# **Kidney cancer**

#### Men, 2020





# Cancer of the uterus





# **Raised cholesterol**

#### Adults, 2008





Men, 2008









# Raised fasting blood glucose





Definitions:

Age Standardised % raised fasting blood glucose (>= 7.0 mmol/L or on medication).







## **Diabetes prevalence**

#### Adults, 2021





## **Contextual factors**

**Disclaimer:** These contextual factors should be interpreted with care. Results are updated as regularly as possible and use very specific criteria. The criteria used and full definitions are available for download at the bottom of this page.