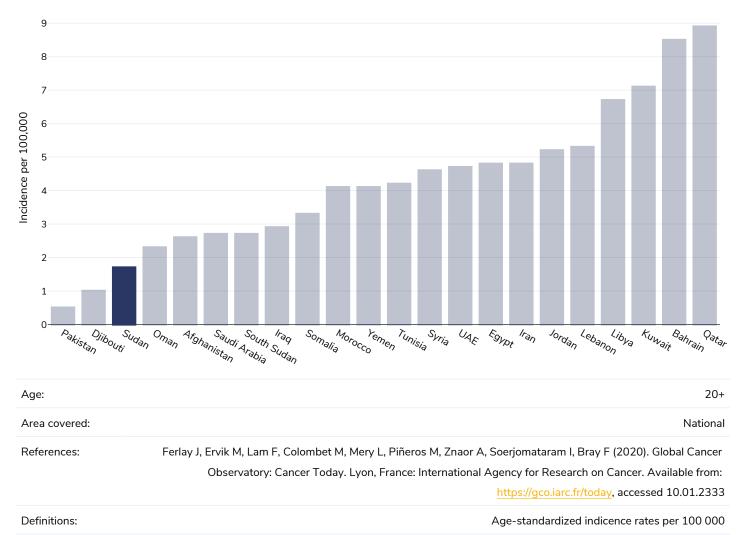

hildren, 2008-2015





# Average weekly frequency of fast food consumption

#### Children, 2009-2015



http://www.foodsystemsdashboard.org/food-system



# Estimated per-capita processed meat intake



#### Adults, 2017



# Estimated per capita whole grains intake

#### Adults, 2017





# Mental health - depression disorders

#### Adults, 2015



Definitions:

% of population with depression disorders



# Mental health - anxiety disorders



#### Adults, 2015

Definitions:

% of population with anxiety disorders



# % Infants exclusively breastfed 0-5 months

#### Children, 2010-2019





## **Oesophageal cancer**

#### Men, 2020



# WORLD ØBESITY



## **Breast cancer**





# **Colorectal cancer**

#### Men, 2020







## **Pancreatic cancer**

#### Men, 2020



# WORLD ØBESITY





## Gallbladder cancer

#### Men, 2020





# **Kidney cancer**

#### Men, 2020





# Cancer of the uterus





# **Raised cholesterol**

#### Adults, 2008





Men, 2008









# Raised fasting blood glucose





Definitions:

Age Standardised % raised fasting blood glucose (>= 7.0 mmol/L or on medication).







## **Diabetes prevalence**

#### Adults, 2021





## **Contextual factors**

**Disclaimer:** These contextual factors should be interpreted with care. Results are updated as regularly as possible and use very specific criteria. The criteria used and full definitions are available for download at the bottom of this page.



#### Labelling

| Is there mandatory nutrition labelling? | × |
|-----------------------------------------|---|
| Front-of-package labelling?