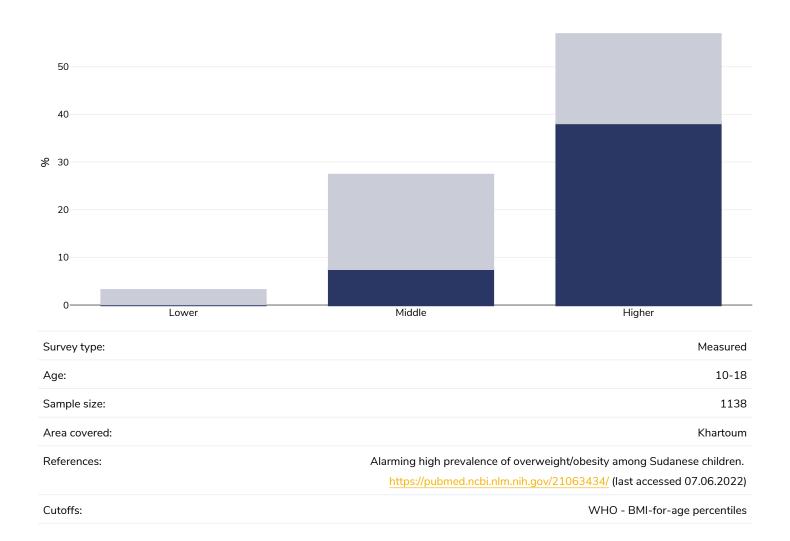

# Overweight/obesity by socio-economic group

#### Children, 2010

Obesity Overweight