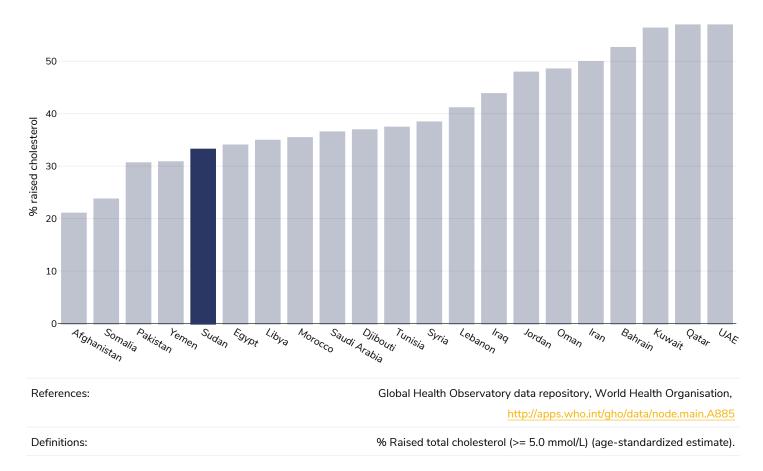

ta processed meat intake



#### Adults, 2017



# Estimated per capita whole grains intake

#### Adults, 2017





# Mental health - depression disorders

#### Adults, 2015



Definitions:

% of population with depression disorders



# Mental health - anxiety disorders



#### Adults, 2015

Definitions:

% of population with anxiety disorders



# % Infants exclusively breastfed 0-5 months

#### Children, 2010-2019





## **Oesophageal cancer**

#### Men, 2020



# WORLD ØBESITY



## **Breast cancer**





# **Colorectal cancer**

#### Men, 2020







## **Pancreatic cancer**

#### Men, 2020



# WORLD ØBESITY





## Gallbladder cancer

#### Men, 2020





# **Kidney cancer**

#### Men, 2020





# Cancer of the uterus





# **Raised cholesterol**

#### Adults, 2008





Men, 2008









# Raised fasting blood glucose





Definitions:

Age Standardised % raised fasting blood glucose (>= 7.0 mmol/L or on medication).







## **Diabetes prevalence**

#### Adults, 2021





## **Contextual factors**

**Disclaimer:** These contextual factors should be interpreted with care. Results are updated as regularly as possible and use very specific criteria. The criteria used and full definitions are available for download at the bottom of this page.



#### Labelling

| Is there mandatory nutrition labelling? | × |
|-----------------------------------------|---|
| Front-of-package labelling?             | × |
| Back-of-pack nutrition declaration?     | × |
| Color coding?                           | × |
| Warning label?                          | × |



| Regulation and mar