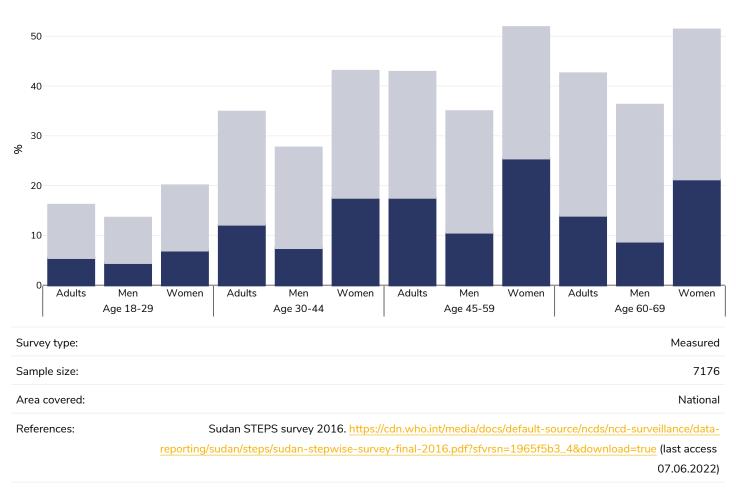

| 26   |
| Gallbladder cancer                                           | 28   |
| Kidney cancer                                                | 30   |
| Cancer of the uterus                                         | 32   |
| Raised cholesterol                                           | 33   |
| Raised fasting blood glucose                                 | 36   |
| Diabetes prevalence                                          | 38   |
| Contextual factors                                           | 39   |



# **Obesity prevalence**

#### Adults, 2016

Obesity Overweight





#### Children, 2016

Obesity Overweight





# Overweight/obesity by education

#### Adults, 2018

Obesity Overweight





# Overweight/obesity by age

#### Adults, 2016

Obesity Overweight





# Overweight/obesity by region

#### Adults, 2018

Obesity Overweight





# Overweight/obesity by socio-economic group

#### Children, 2010

Obesity Overweight





# Insufficient physical activity







#### Boys, 2016





#### Girls, 2016





# Average daily frequency of carbonated soft drink consumption

#### Children, 2009-2015



https://doi.org/10.1177/0379572119848287 sourced from Food Systems Dashboard

http://www.foodsystemsdashboard.org/food-system



# Estimated per capita fruit intake







# Prevalence of less than daily fruit consumption

#### Children, 2008-2015



13



# Prevalence of less than daily vegetable consumption

#### Children, 2008-2015





# Average weekly frequency of fast food consumption

#### Children, 2009-2015



http://www.foodsystemsdashboard.