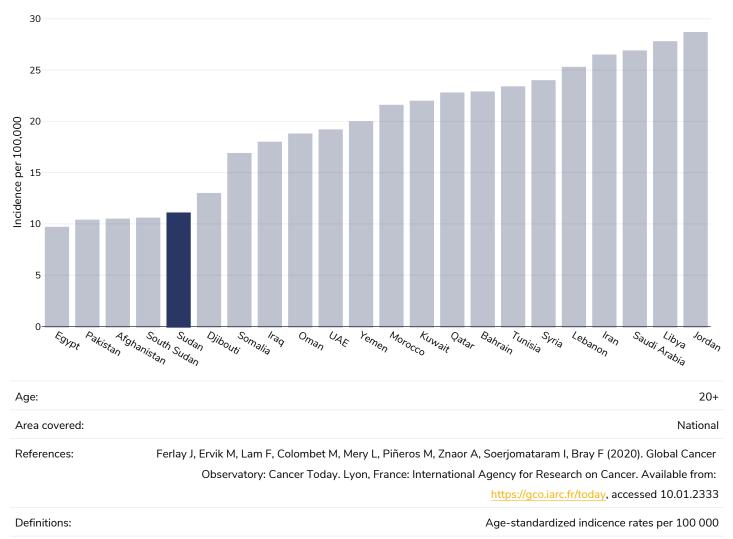

13



# Prevalence of less than daily vegetable consumption

#### Children, 2008-2015





# Average weekly frequency of fast food consumption

#### Children, 2009-2015



http://www.foodsystemsdashboard.org/food-system



# Estimated per-capita processed meat intake



#### Adults, 2017



# Estimated per capita whole grains intake

#### Adults, 2017





# Mental health - depression disorders

#### Adults, 2015



Definitions:

% of population with depression disorders



# Mental health - anxiety disorders



#### Adults, 2015

Definitions:

% of population with anxiety disorders



# % Infants exclusively breastfed 0-5 months

#### Children, 2010-2019





## **Oesophageal cancer**

#### Men, 2020



# WORLD ØBESITY



## **Breast cancer**





# **Colorectal cancer**

#### Men, 2020







## **Pancreatic cancer**

#### Men, 2020



# WORLD ØBESITY





## Gallbladder cancer

#### Men, 2020





# **Kidney cancer**

#### Men, 2020





# Cancer of the uterus





# **Raised cholesterol**

#### Adults, 2008





Men, 2008









# Raised fasting blood glucose





Definitions:

Age Standardised % raised fasting blood glucose (>= 7.0 mmol/L or on medication).







## **Diabetes prevalence**

#### Adults, 2021





## **Contextual factors**

**Disclaimer:** These contextual factors should be interpreted with care. Results are updated as regularly as possible and use very specific criteria. The criteria used and full definitions are available for download at the bottom of this page.



#### Labelling

| Is there mandatory nutrition labelling? | × |
|-------------------