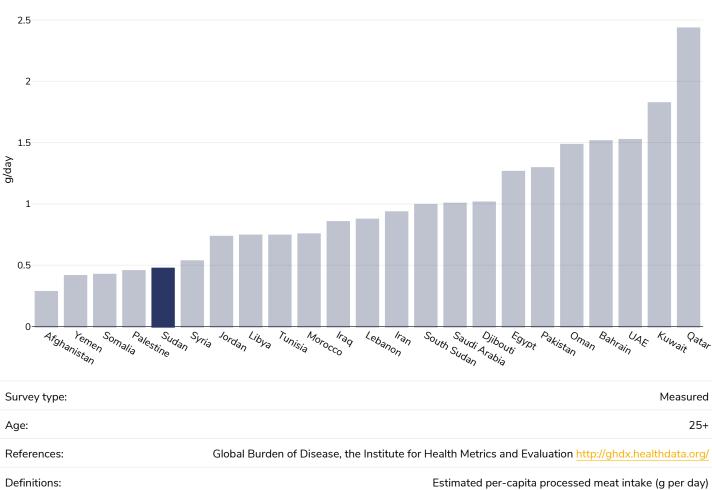

erweight





# Overweight/obesity by socio-economic group

#### Children, 2010

Obesity Overweight





# Insufficient physical activity







#### Boys, 2016





#### Girls, 2016





# Average daily frequency of carbonated soft drink consumption

#### Children, 2009-2015



https://doi.org/10.1177/0379572119848287 sourced from Food Systems Dashboard

http://www.foodsystemsdashboard.org/food-system



# Estimated per capita fruit intake







# Prevalence of less than daily fruit consumption

#### Children, 2008-2015



13



# Prevalence of less than daily vegetable consumption

#### Children, 2008-2015





# Average weekly frequency of fast food consumption

#### Children, 2009-2015



http://www.foodsystemsdashboard.org/food-system



# Estimated per-capita processed meat intake



#### Adults, 2017



# Estimated per capita whole grains intake

#### Adults, 2017





# Mental health - depression disorders

#### Adults, 2015



Definitions:

% of population with depression disorders



# Mental health - anxiety disorders



#### Adults, 2015

Definitions:

% of population with anxiety disorders



# % Infants exclusively breastfed 0-5 months

#### Children, 2010-2019





## **Oesophageal cancer**

#### Men, 2020



# WORLD ØBESITY



## **Breast cancer**





# **Colorectal cancer**

#### Men, 2020







## **Pancreatic cancer**

#### Men, 2020



# WORLD ØBESITY





## Gallbladder cancer

#### Men, 2020





# **Kidney cancer**

#### Men, 2020





# Cancer of the uterus





# **Raised cholesterol**

#### Adults, 2008





Men, 2008









# Raised fasting b