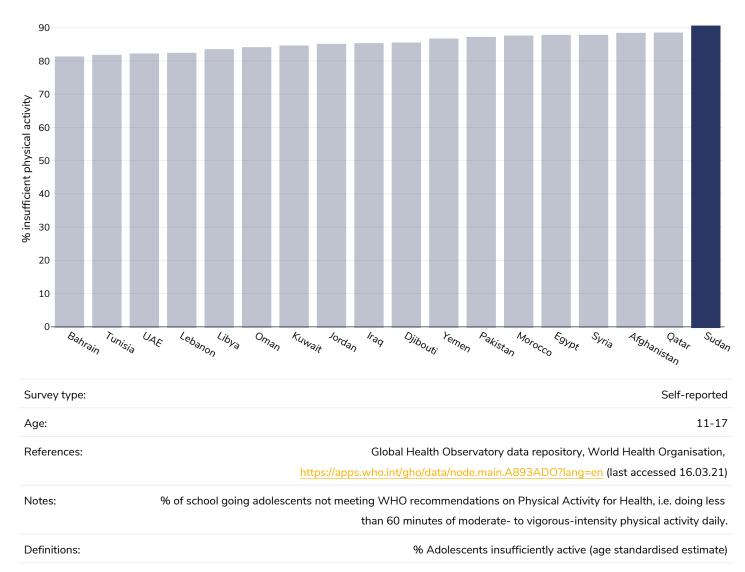

| 32   |
| Raised cholesterol                                           | 33   |
| Raised fasting blood glucose                                 | 36   |
| Diabetes prevalence                                          | 38   |
| Contextual factors                                           | 39   |



# **Obesity prevalence**

#### Adults, 2016

Obesity Overweight





#### Children, 2016

Obesity Overweight





# Overweight/obesity by education

#### Adults, 2018

Obesity Overweight





# Overweight/obesity by age

#### Adults, 2016

Obesity Overweight





# Overweight/obesity by region

#### Adults, 2018

Obesity Overweight





# Overweight/obesity by socio-economic group

#### Children, 2010

Obesity Overweight





# Insufficient physical activity







#### Boys, 2016





#### Girls, 2016





# Average daily frequency of carbonated soft drink consumption

#### Children, 2009-2015



https://doi.org/10.1177/0379572119848287 sourced from Food Systems Dashboard

http://www.foodsystemsdashboard.org/food-system



# Estimated per capita fruit intake







# Prevalence of less than daily fruit consumption

#### Children, 2008-2015



13



# Prevalence of less than daily vegetable consumption

#### Children, 2008-2015





# Average weekly frequency of fast food consumption

#### Children, 2009-2015



http://www.foodsystemsdashboard.org/food-system



# Estimated per-capita processed meat intake



#### Adults, 2017



# Estimated per capita whole grains intake

#### Adults, 2017





# Mental health - depression disorders

#### Adults