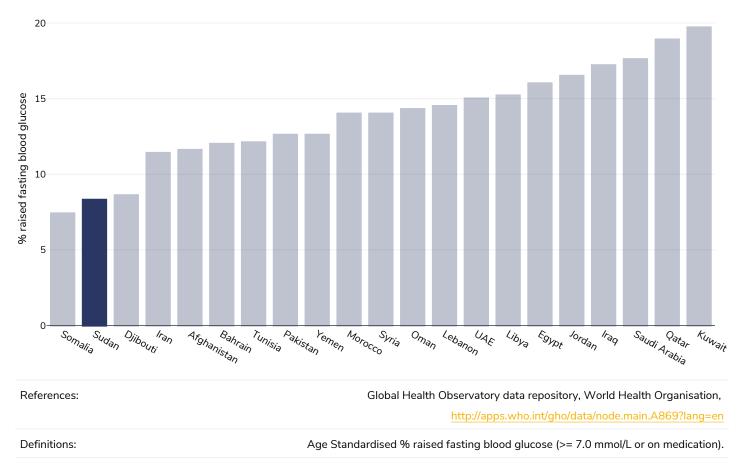

# Raised fasting blood glucose

Definitions:

Age Standardised % raised fasting blood glucose (>= 7.0 mmol/L or on medication).