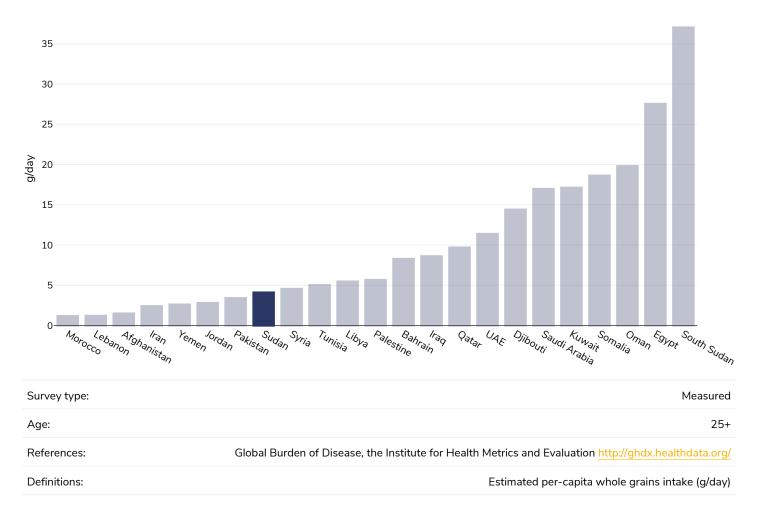

ty Overweight





# Insufficient physical activity







#### Boys, 2016





#### Girls, 2016





# Average daily frequency of carbonated soft drink consumption

#### Children, 2009-2015



https://doi.org/10.1177/0379572119848287 sourced from Food Systems Dashboard

http://www.foodsystemsdashboard.org/food-system



# Estimated per capita fruit intake







# Prevalence of less than daily fruit consumption

#### Children, 2008-2015



13



# Prevalence of less than daily vegetable consumption

#### Children, 2008-2015





# Average weekly frequency of fast food consumption

#### Children, 2009-2015



http://www.foodsystemsdashboard.org/food-system



# Estimated per-capita processed meat intake



#### Adults, 2017



# Estimated per capita whole grains intake

#### Adults, 2017





# Mental health - depression disorders

#### Adults, 2015



Definitions:

% of population with depression disorders



# Mental health - anxiety disorders



#### Adults, 2015

Definitions:

% of population with anxiety disorders



# % Infants exclusively breastfed 0-5 months

#### Children, 2010-2019





## **Oesophageal cancer**

#### Men, 2020



# WORLD ØBESITY



## **Breast cancer**





# **Colorectal cancer**

#### Men, 2020







## **Pancreatic cancer**

#### Men, 2020



# WORLD ØBESITY





## Gallbladder cancer

#### Men, 2020





# **Kidney cancer**

#### Men, 2020





# Cancer of the uterus





# **Raised cholesterol**

#### Adults, 2008





Men, 2008









# Raised fasting blood glucose





Definitions:

Age Standardised % raised fasting blood glucose (>= 7.