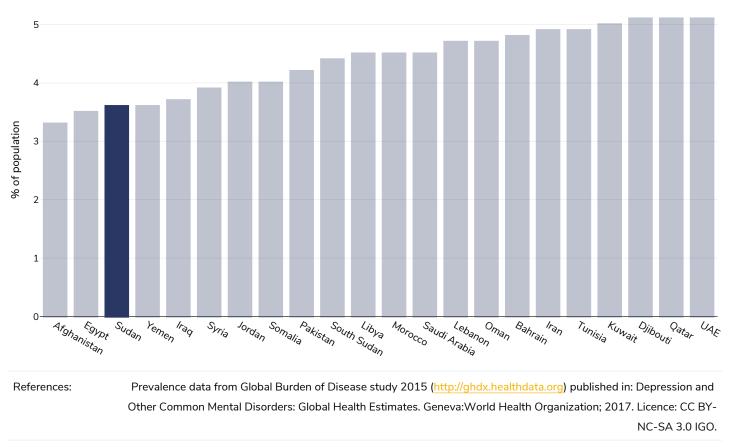

# Mental health - depression disorders

#### Adults, 2015

Definitions:

% of population with depression disorders