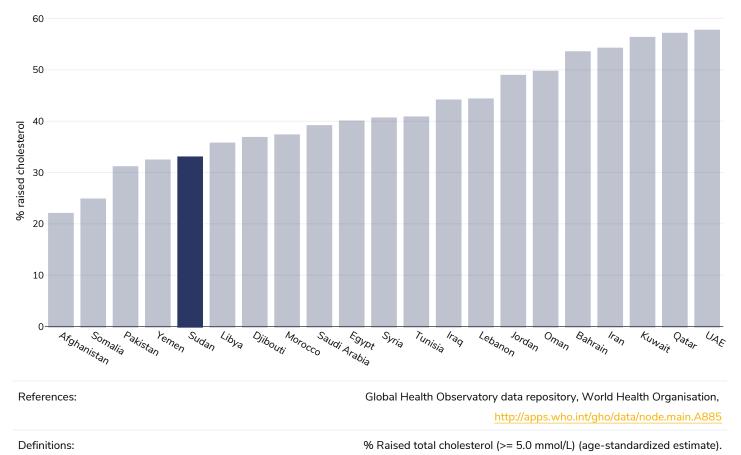

imated per-capita processed meat intake



#### Adults, 2017



# Estimated per capita whole grains intake

#### Adults, 2017





# Mental health - depression disorders

#### Adults, 2015



Definitions:

% of population with depression disorders



# Mental health - anxiety disorders



#### Adults, 2015

Definitions:

% of population with anxiety disorders



# % Infants exclusively breastfed 0-5 months

#### Children, 2010-2019





## **Oesophageal cancer**

#### Men, 2020



# WORLD ØBESITY



## **Breast cancer**





# **Colorectal cancer**

#### Men, 2020







## **Pancreatic cancer**

#### Men, 2020



# WORLD ØBESITY





## Gallbladder cancer

#### Men, 2020





# **Kidney cancer**

#### Men, 2020





# Cancer of the uterus





# **Raised cholesterol**

#### Adults, 2008





Men, 2008









# Raised fasting blood glucose





Definitions:

Age Standardised % raised fasting blood glucose (>= 7.0 mmol/L or on medication).







## **Diabetes prevalence**

#### Adults, 2021





## **Contextual factors**

**Disclaimer:** These contextual factors should be interpreted with care. Results are updated as regularly as possible and use very specific criteria. The criteria used and full definitions are available for download at the bottom of this page.



#### Labelling

| Is there mandatory nutrition labelling? | × |
|-----------------------------------------|---|
| Front-of-package labelling?             | × |
| Back-of-pack nutrition declaration?     | × |
| Color coding?                           | × |
| Warning label?                          | × |



| Reg