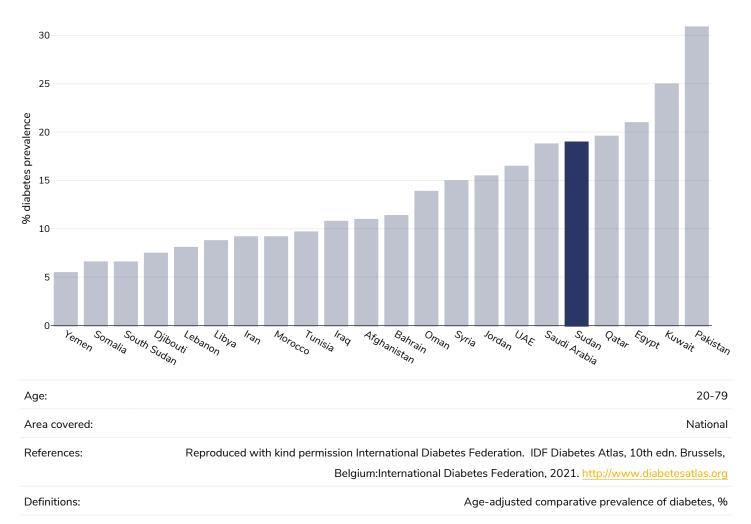

f population with depression disorders



# Mental health - anxiety disorders



#### Adults, 2015

Definitions:

% of population with anxiety disorders



# % Infants exclusively breastfed 0-5 months

#### Children, 2010-2019





## **Oesophageal cancer**

#### Men, 2020



# WORLD ØBESITY



## **Breast cancer**





# **Colorectal cancer**

#### Men, 2020







## **Pancreatic cancer**

#### Men, 2020



# WORLD ØBESITY





## Gallbladder cancer

#### Men, 2020





# **Kidney cancer**

#### Men, 2020





# Cancer of the uterus





# **Raised cholesterol**

#### Adults, 2008





Men, 2008









# Raised fasting blood glucose





Definitions:

Age Standardised % raised fasting blood glucose (>= 7.0 mmol/L or on medication).







## **Diabetes prevalence**

#### Adults, 2021





## **Contextual factors**

**Disclaimer:** These contextual factors should be interpreted with care. Results are updated as regularly as possible and use very specific criteria. The criteria used and full definitions are available for download at the bottom of this page.



#### Labelling

| Is there mandatory nutrition labelling? | × |
|-----------------------------------------|---|
| Front-of-package labelling?             | × |
| Back-of-pack nutrition declaration?     | × |
| Color coding?                           | × |
| Warning label?                          | × |



| Regulation and marketing                                                                                       |   |
|----------------------------------------------------------------------------------------------