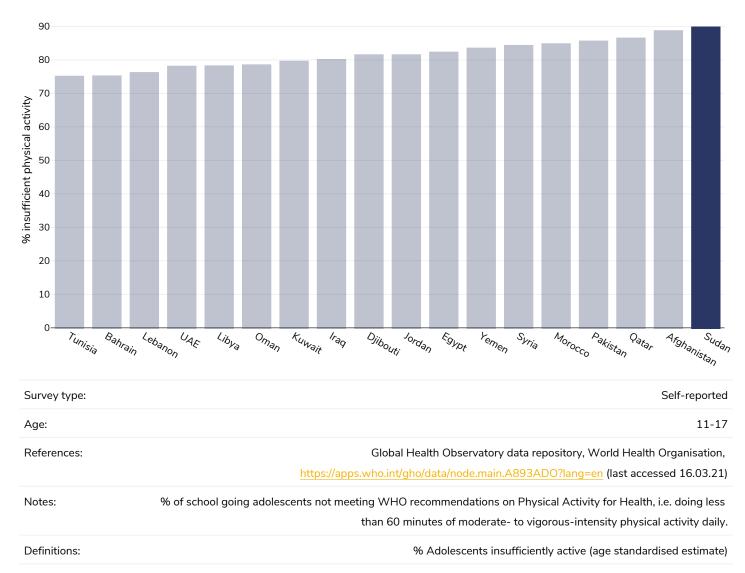

| 32   |
| Raised cholesterol                                           | 33   |
| Raised fasting blood glucose                                 | 36   |
| Diabetes prevalence                                          | 38   |
| Contextual factors                                           | 39   |



# **Obesity prevalence**

#### Adults, 2016

Obesity Overweight





#### Children, 2016

Obesity Overweight





# Overweight/obesity by education

#### Adults, 2018

Obesity Overweight





# Overweight/obesity by age

#### Adults, 2016

Obesity Overweight





# Overweight/obesity by region

#### Adults, 2018

Obesity Overweight





# Overweight/obesity by socio-economic group

#### Children, 2010

Obesity Overweight





# Insufficient physical activity







#### Boys, 2016





#### Girls, 2016





# Average daily frequency of carbonated soft drink consumption

#### Children, 2009-2015



https://doi.org/10.1177/0379572119848287 sourced from Food Systems Dashboard

http://www.foodsystemsdashboard.org/food-system



# Estimated per capita fruit intake







# Prevalence of less than daily fruit consumption

#### Children, 2008-2015



13



# Prevalence of less than daily vegetable consumption

#### Children, 2008-2015





# Average weekly frequency of fast food consumption

#### Children, 2009-2015



http://www.foodsystemsdashboard.org/food-system



# Estimated per-capita processed meat intake



#### Adults, 2017



# Estimated per capita whole grains intake

#### Adults, 2017





# Mental health - depression disorders

#### Adults, 2015



Definitions