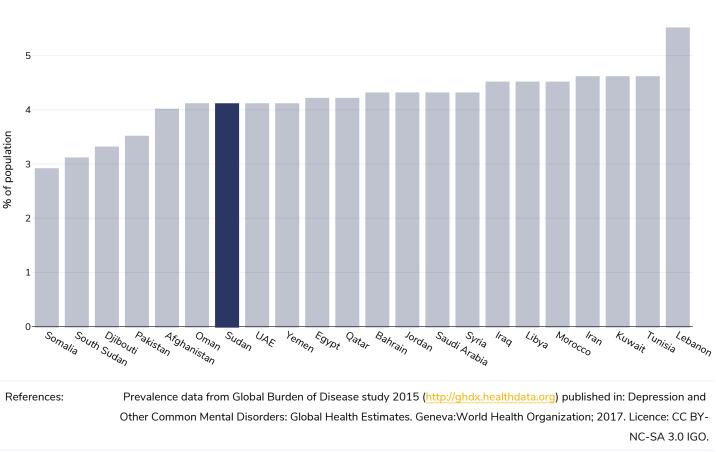

# Mental health - anxiety disorders

#### Adults, 2015

Definitions:

% of population with anxiety disorders