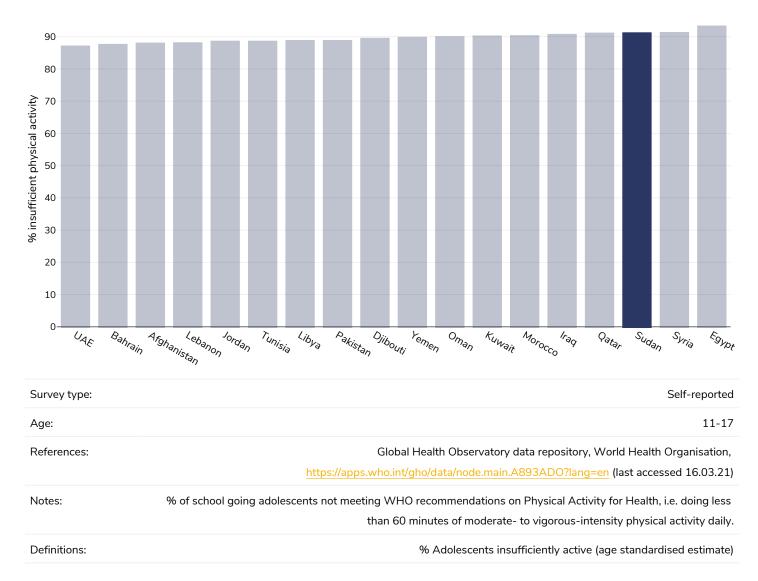

| Raised cholesterol                                           | 33   |
| Raised fasting blood glucose                                 | 36   |
| Diabetes prevalence                                          | 38   |
| Contextual factors                                           | 39   |



# **Obesity prevalence**

#### Adults, 2016

Obesity Overweight





#### Children, 2016

Obesity Overweight





# Overweight/obesity by education

#### Adults, 2018

Obesity Overweight





# Overweight/obesity by age

#### Adults, 2016

Obesity Overweight





# Overweight/obesity by region

#### Adults, 2018

Obesity Overweight





# Overweight/obesity by socio-economic group

#### Children, 2010

Obesity Overweight





# Insufficient physical activity







#### Boys, 2016





#### Girls, 2016





# Average daily frequency of carbonated soft drink consumption

#### Children, 2009-2015



https://doi.org/10.1177/0379572119848287 sourced from Food Systems Dashboard

http://www.foodsystemsdashboard.org/food-system



# Estimated per capita fruit intake







# Prevalence of less than daily fruit consumption

#### Children, 2008-2015



13



# Prevalence of less than daily vegetable consumption

#### Children, 2008-2015





# Average weekly frequency of fast food consumption

#### Children, 2009-2015



http://www.foodsystemsdashboard.org/food-system



# Estimated per-capita processed meat intake



#### Adults, 2017



# Estimated per capita whole grains intake

#### Adults, 2017





# Mental health - depression disorders

#### Adults, 2015



Definitions:

% of population wit