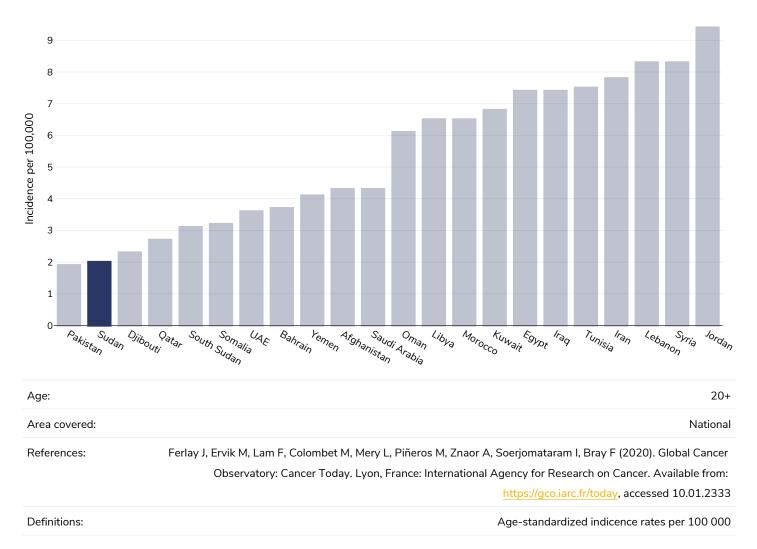

consumption

#### Children, 2008-2015





# Average weekly frequency of fast food consumption

#### Children, 2009-2015



http://www.foodsystemsdashboard.org/food-system



# Estimated per-capita processed meat intake



#### Adults, 2017



# Estimated per capita whole grains intake

#### Adults, 2017





# Mental health - depression disorders

#### Adults, 2015



Definitions:

% of population with depression disorders



# Mental health - anxiety disorders



#### Adults, 2015

Definitions:

% of population with anxiety disorders



# % Infants exclusively breastfed 0-5 months

#### Children, 2010-2019





## **Oesophageal cancer**

#### Men, 2020



# WORLD ØBESITY



## **Breast cancer**





# **Colorectal cancer**

#### Men, 2020







## **Pancreatic cancer**

#### Men, 2020



# WORLD ØBESITY





## Gallbladder cancer

#### Men, 2020





# **Kidney cancer**

#### Men, 2020





# Cancer of the uterus





# **Raised cholesterol**

#### Adults, 2008





Men, 2008









# Raised fasting blood glucose





Definitions:

Age Standardised % raised fasting blood glucose (>= 7.0 mmol/L or on medication).







## **Diabetes prevalence**

#### Adults, 2021





## **Contextual factors**

**Disclaimer:** These contextual factors should be interpreted with care. Results are updated as regularly as possible and use very specific criteria. The criteria used and full definitions are available for download at the bottom of this page.



#### Labelling

| Is there mandatory nutrition labelling? | × |
|-----------------------------------------|---|
| Front-of-package l