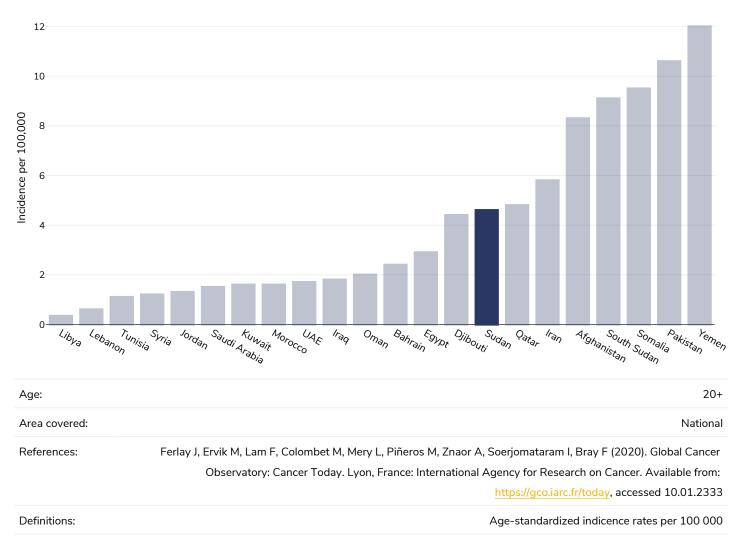

ce of less than daily fruit consumption

#### Children, 2008-2015



13



# Prevalence of less than daily vegetable consumption

#### Children, 2008-2015





# Average weekly frequency of fast food consumption

#### Children, 2009-2015



http://www.foodsystemsdashboard.org/food-system



# Estimated per-capita processed meat intake



#### Adults, 2017



# Estimated per capita whole grains intake

#### Adults, 2017





# Mental health - depression disorders

#### Adults, 2015



Definitions:

% of population with depression disorders



# Mental health - anxiety disorders



#### Adults, 2015

Definitions:

% of population with anxiety disorders



# % Infants exclusively breastfed 0-5 months

#### Children, 2010-2019





## **Oesophageal cancer**

#### Men, 2020



# WORLD ØBESITY



## **Breast cancer**





# **Colorectal cancer**

#### Men, 2020







## **Pancreatic cancer**

#### Men, 2020



# WORLD ØBESITY





## Gallbladder cancer

#### Men, 2020





# **Kidney cancer**

#### Men, 2020





# Cancer of the uterus





# **Raised cholesterol**

#### Adults, 2008





Men, 2008









# Raised fasting blood glucose





Definitions:

Age Standardised % raised fasting blood glucose (>= 7.0 mmol/L or on medication).







## **Diabetes prevalence**

#### Adults, 2021





## **Contextual factors**

**Disclaimer:** These contextual factors should be interpreted with care. Results are updated as regularly as possible and use very specific criteria. The criteria used and full definitions are available for download at the bottom of this page.



#### Labelling