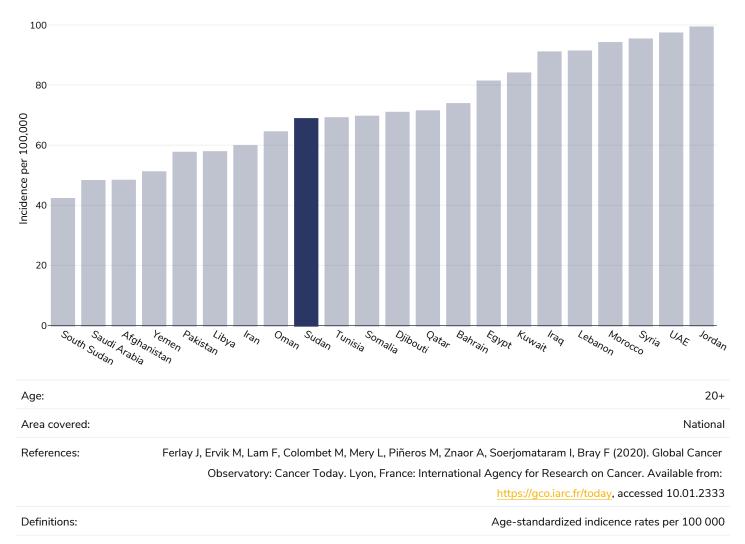

uit consumption

#### Children, 2008-2015



13



# Prevalence of less than daily vegetable consumption

#### Children, 2008-2015





# Average weekly frequency of fast food consumption

#### Children, 2009-2015



http://www.foodsystemsdashboard.org/food-system



# Estimated per-capita processed meat intake



#### Adults, 2017



# Estimated per capita whole grains intake

#### Adults, 2017





# Mental health - depression disorders

#### Adults, 2015



Definitions:

% of population with depression disorders



# Mental health - anxiety disorders



#### Adults, 2015

Definitions:

% of population with anxiety disorders



# % Infants exclusively breastfed 0-5 months

#### Children, 2010-2019





## **Oesophageal cancer**

#### Men, 2020



# WORLD ØBESITY



## **Breast cancer**





# **Colorectal cancer**

#### Men, 2020







## **Pancreatic cancer**

#### Men, 2020



# WORLD ØBESITY





## Gallbladder cancer

#### Men, 2020





# **Kidney cancer**

#### Men, 2020





# Cancer of the uterus





# **Raised cholesterol**

#### Adults, 2008





Men, 2008









# Raised fasting blood glucose





Definitions:

Age Standardised % raised fasting blood glucose (>= 7.0 mmol/L or on medication).







## **Diabetes prevalence**

#### Adults, 2021





## **Contextual factors**

**Disclaimer:** These contextual factors should be interpreted with care. Results are updated as regularly as possible and use very specific criteria. The criteria used and full definitions are available for download at the bottom of this page.



#### Labelling

| Is there mandatory nu