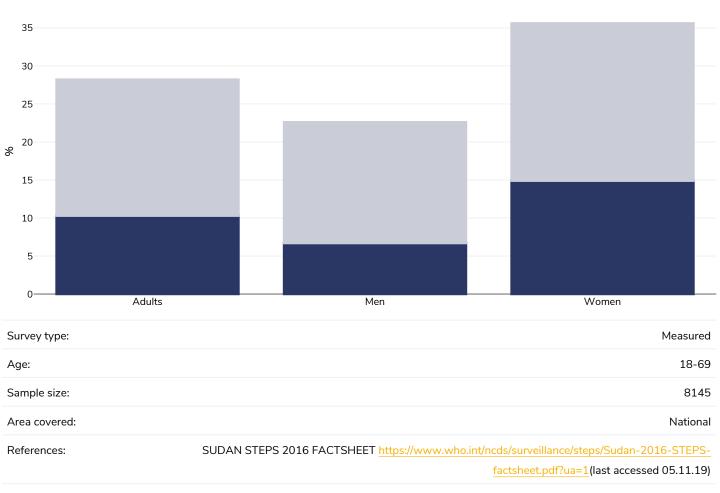

| 21   |
| Breast cancer                                                | 23   |
| Colorectal cancer                                            | 24   |
| Pancreatic cancer                                            | 26   |
| Gallbladder cancer                                           | 28   |
| Kidney cancer                                                | 30   |
| Cancer of the uterus                                         | 32   |
| Raised cholesterol                                           | 33   |
| Raised fasting blood glucose                                 | 36   |
| Diabetes prevalence                                          | 38   |
| Contextual factors                                           | 39   |



# **Obesity prevalence**

#### Adults, 2016

Obesity Overweight





#### Children, 2016

Obesity Overweight





# Overweight/obesity by education

#### Adults, 2018

Obesity Overweight





# Overweight/obesity by age

#### Adults, 2016

Obesity Overweight





# Overweight/obesity by region

#### Adults, 2018

Obesity Overweight





# Overweight/obesity by socio-economic group

#### Children, 2010

Obesity Overweight





# Insufficient physical activity







#### Boys, 2016





#### Girls, 2016





# Average daily frequency of carbonated soft drink consumption

#### Children, 2009-2015



https://doi.org/10.1177/0379572119848287 sourced from Food Systems Dashboard

http://www.foodsystemsdashboard.org/food-system



# Estimated per capita fruit intake







# Prevalence of less than daily fruit consumption

#### Children, 2008-2015



13



# P