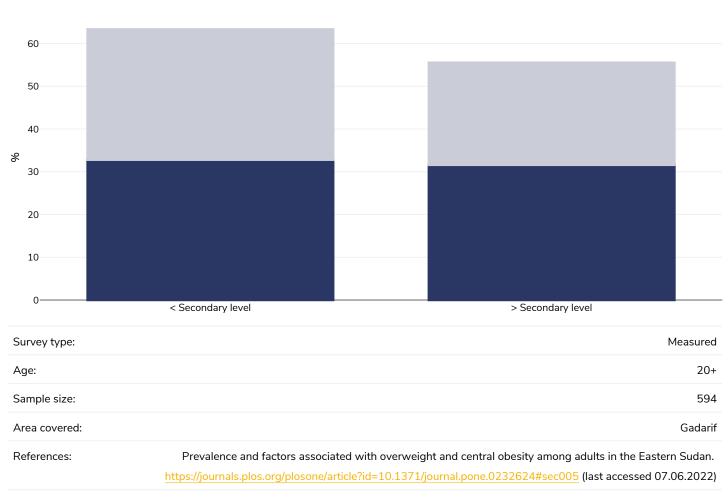

| 24   |
| Pancreatic cancer                                            | 26   |
| Gallbladder cancer                                           | 28   |
| Kidney cancer                                                | 30   |
| Cancer of the uterus                                         | 32   |
| Raised cholesterol                                           | 33   |
| Raised fasting blood glucose                                 | 36   |
| Diabetes prevalence                                          | 38   |
| Contextual factors                                           | 39   |



# **Obesity prevalence**

#### Adults, 2016

Obesity Overweight





#### Children, 2016

Obesity Overweight





# Overweight/obesity by education

#### Adults, 2018

Obesity Overweight





# Overweight/obesity by age

#### Adults, 2016

Obesity Overweight





# Overweight/obesity by region

#### Adults, 2018

Obesity Overweight





# Overweight/obesity by socio-economic group

#### Children, 2010

Obesity Overweight





# Insufficient physical activity







#### Boys, 2016





#### Girls, 2016





# Average daily frequency of carbonated soft drink consumption

#### Children, 2009-2015



https://doi.org/10.1177/0379572119848287 sourced from Food Systems Dashboard

http://www.foodsystemsdashboard.org/food-system



# Estimated per capita fruit intake







# Prevalence of less than daily fruit consumption

#### Children, 2008-2015



13



# Prevalence of less than daily vegetable consumption

#### Children, 2008-2015





# Average weekly frequency of fast food c