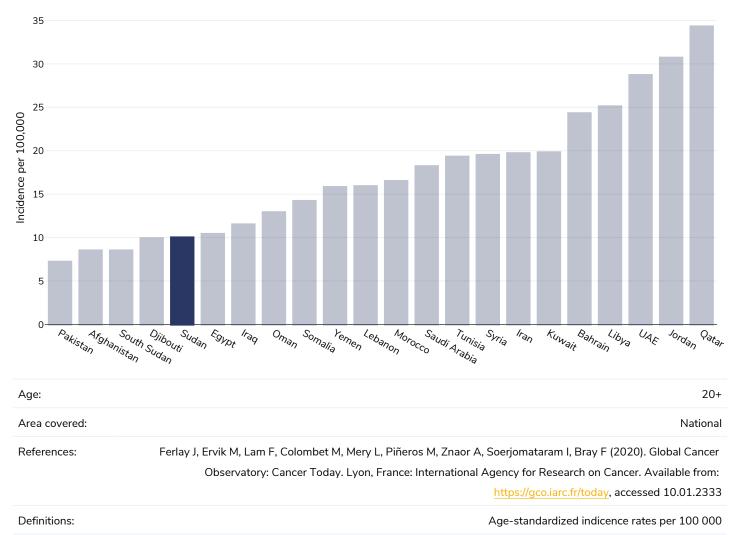

# Prevalence of less than daily vegetable consumption

#### Children, 2008-2015





# Average weekly frequency of fast food consumption

#### Children, 2009-2015



http://www.foodsystemsdashboard.org/food-system



# Estimated per-capita processed meat intake



#### Adults, 2017



# Estimated per capita whole grains intake

#### Adults, 2017





# Mental health - depression disorders

#### Adults, 2015



Definitions:

% of population with depression disorders



# Mental health - anxiety disorders



#### Adults, 2015

Definitions:

% of population with anxiety disorders



# % Infants exclusively breastfed 0-5 months

#### Children, 2010-2019





## **Oesophageal cancer**

#### Men, 2020



# WORLD ØBESITY



## **Breast cancer**





# **Colorectal cancer**

#### Men, 2020







## **Pancreatic cancer**

#### Men, 2020



# WORLD ØBESITY





## Gallbladder cancer

#### Men, 2020





# **Kidney cancer**

#### Men, 2020





# Cancer of the uterus





# **Raised cholesterol**

#### Adults, 2008





Men, 2008









# Raised fasting blood glucose





Definitions:

Age Standardised % raised fasting blood glucose (>= 7.0 mmol/L or on medication).







## **Diabetes prevalence**

#### Adults, 2021





## **Contextual factors**

**Disclaimer:** These contextual factors should be interpreted with care. Results are updated as regularly as possible and use very specific criteria. The criteria used and full definitions are available for download at the bottom of this page.



#### Labelling

| Is there mandatory nutrition labelling? | × |
|---------------------