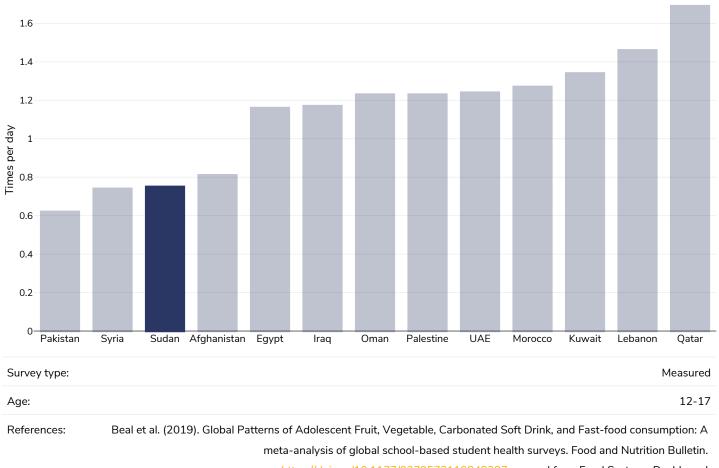

# Average daily frequency of carbonated soft drink consumption

#### Children, 2009-2015

https://doi.org/10.1177/0379572119848287 sourced from Food Systems Dashboard

http://www.foodsystemsdashboard.org/food-system