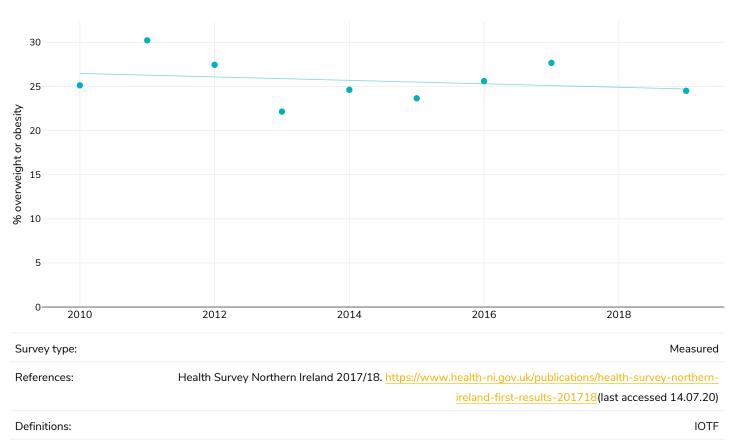

## % Children living with overweight or obesity, 2010-2020

#### **Boys**

• Overweight or obesity