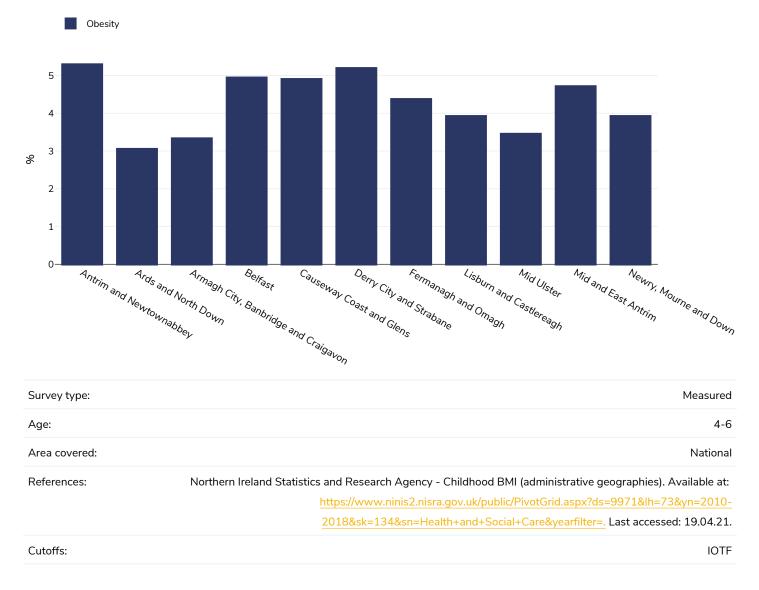

rvey 2019/20. Available at https://www.health-ni.gov.uk/publications/health-survey-

northern-ireland-first-results-201920 (last accessed 02.03.21)

Unless otherwise noted, overweight refers to a BMI between 25kg and 29.9kg/m<sup>2</sup>, obesity refers to a BMI greater than 30kg/m<sup>2</sup>.



## % Children living with overweight or obesity, 2010-2020

#### **Boys**

• Overweight or obesity





### Girls

• Overweight or obesity





# Overweight/obesity by education

#### Children, 2007-2008





## Overweight/obesity by age

### Adults, 2019-2020

Obesity Overweight



northern-ireland-first-results-201920 (last accessed 02.03.21)



### Children, 2019-2020

Obesity Overweight





# Overweight/obesity by region

#### Adults, 2019-2020

Obesity Overweight





#### Boys, 2016-2018





#### Girls, 2016-2018





# Overweight/obesity by socio-economic group

### Adults, 2019-2020

Obesity Overweight





### Children, 2012-2013

Obesity Overweight





### **Contextual factors**

**Disclaimer:** These contextual factors should be interpreted with care. Results are updated as regularly as possible and use very specific criteria. The criteria used and full definitions are available for download at the bottom of this page.



### Labelling

| Is there mandatory nutrition labelling? | $\checkmark$ |
|-----------------------------------------|--------------|
| Front-of-package labelling?             | ✓            |
| Back-of-pack nutrition declaration?     | ✓            |
| Color coding?                           | ✓            |
| Warning label?