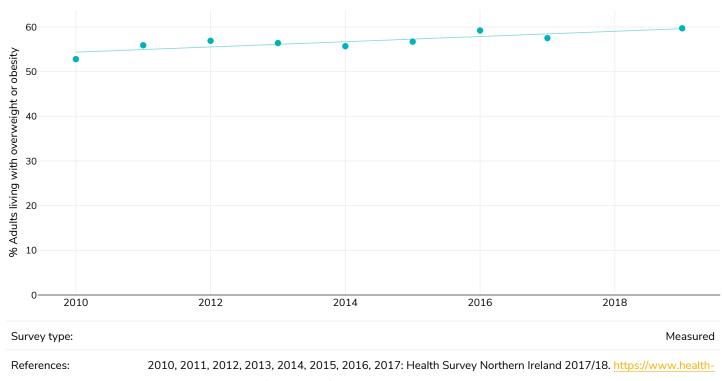

### % Adults living with overweight or obesity, 2010-2020

#### Women

Overweight or obesity

ni.gov.uk/publications/health-survey-northern-ireland-first-results-201718(last accessed 14.07.20)

2019: Northern Ireland Health Survey 2019/20. Available at https://www.health-ni.gov.uk/publications/health-survey-

northern-ireland-first-results-201920 (last accessed 02.03.21)

Unless otherwise noted, overweight refers to a BMI between 25kg and 29.9kg/m<sup>2</sup>, obesity refers to a BMI greater than 30kg/m<sup>2</sup>.