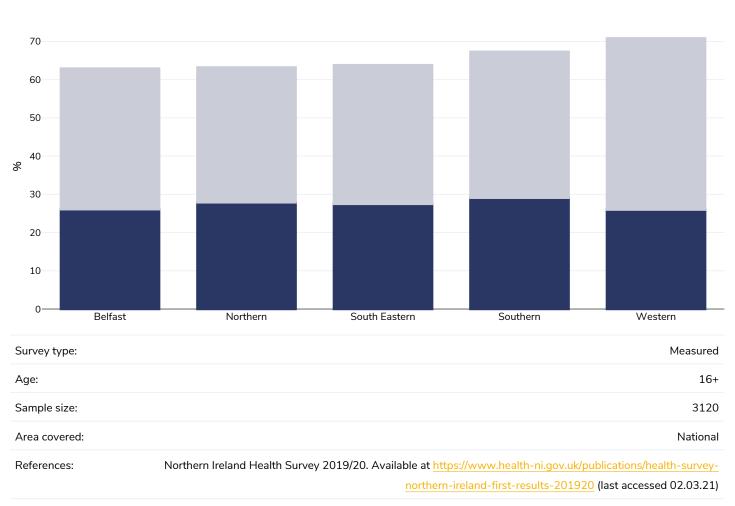

Northern Ireland Health Survey 2019/20. Available at https://www.health-ni.gov.uk/publications/health-survey-

northern-ireland-first-results-201920 (last accessed 02.03.21)

Unless otherwise noted, overweight refers to a BMI between 25kg and 29.9kg/m<sup>2</sup>, obesity refers to a BMI greater than 30kg/m<sup>2</sup>.



## % Children living with overweight or obesity, 2010-2020

#### **Boys**

• Overweight or obesity





### Girls

• Overweight or obesity





# Overweight/obesity by education

#### Children, 2007-2008





## Overweight/obesity by age

### Adults, 2019-2020

Obesity Overweight



northern-ireland-first-results-201920 (last accessed 02.03.21)



### Children, 2019-2020

Obesity Overweight





# Overweight/obesity by region

#### Adults, 2019-2020

Obesity Overweight





#### Boys, 2016-2018





#### Girls, 2016-2018





# Overweight/obesity by socio-economic group

### Adults, 2019-2020

Obesity Overweight





### Children, 2012-2013

Obesity Overweight





### **Contextual factors**

**Disclaimer:** These contextual factors should be interpreted with care. Results are updated as regularly as possible and use very specific criteria. The criteria used and full definitions are available for download at the bottom of this page.



### Labelling

| Is there mandatory nutrition labelling? | $\checkmark$ |
|-----------------------------------------|--------------|
| Front-of-package labelling?             | ✓            |
| Back-of-pack nutrition declaration?     | ✓            |
| Color coding?                           | ✓            |
| Warning label