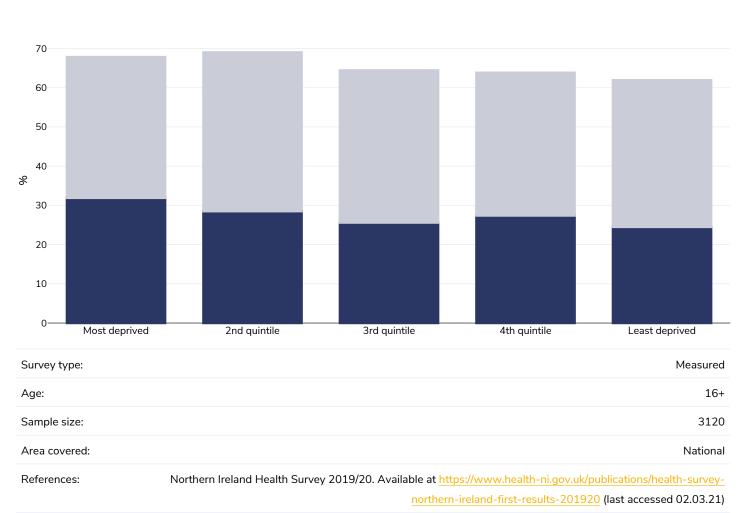

# Overweight/obesity by socio-economic group

### Adults, 2019-2020

Obesity Overweight