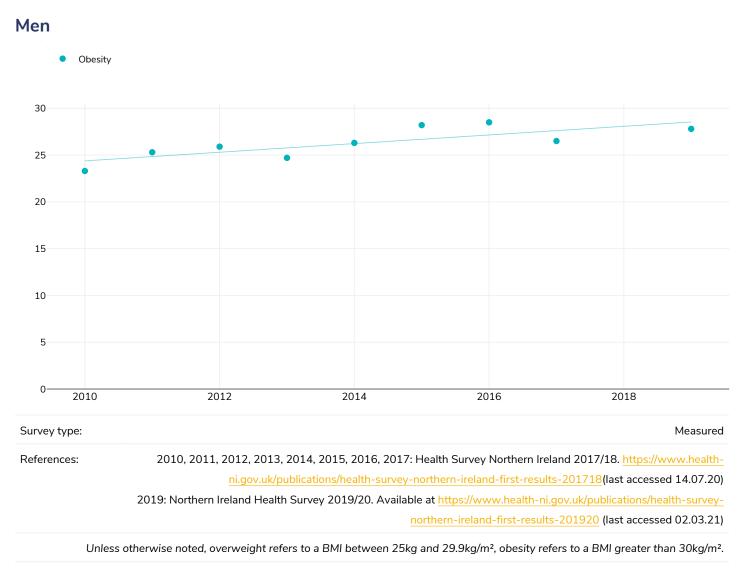

## % Adults living with obesity, 2010-2020

#### Men

Overweight or obesity

ni.gov.uk/publications/health-survey-northern-ireland-first-results-201718(last accessed 14.07.20)

2019: Northern Ireland Health Survey 2019/20. Available at <a href="https://www.health-ni.gov.uk/publications/health-survey-northern-ireland-first-results-201920">https://www.health-ni.gov.uk/publications/health-survey-northern-ireland-first-results-201920</a> (last accessed 02.03.21)