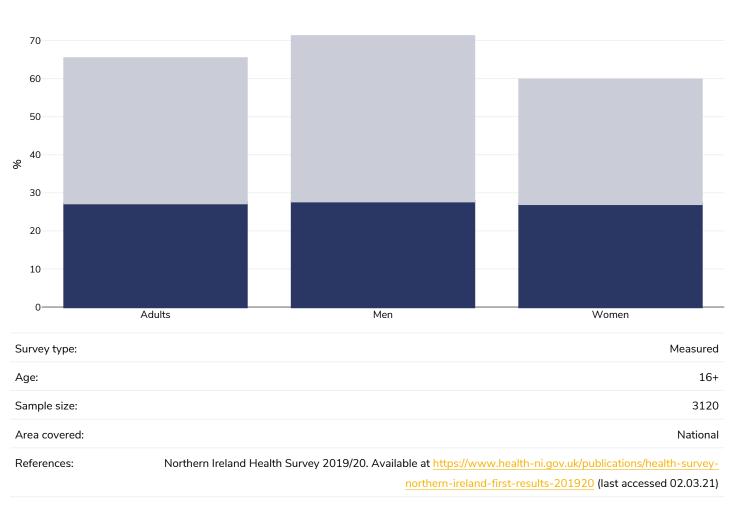

---------------------------------------------------|------|
| Obesity prevalence                                             | 2    |
| Trend: % Adults living with obesity, 2010-2020                 | 4    |
| Trend: % Adults living with overweight or obesity, 2010-2020   | 6    |
| Trend: % Children living with overweight or obesity, 2010-2020 | 8    |
| Overweight/obesity by education                                | 10   |
| Overweight/obesity by age                                      | 11   |
| Overweight/obesity by region                                   | 13   |
| Overweight/obesity by socio-economic group                     | 16   |
| Contextual factors                                             | 18   |



## **Obesity prevalence**

#### Adults, 2019-2020

Obesity Overweight





### Children, 2019-2020

Obesity Overweight





## % Adults living with obesity, 2010-2020





#### Women



northern-ireland-first-results-201920 (last accessed 02.03.21)

Unless otherwise noted, overweight refers to a BMI between 25kg and 29.9kg/m<sup>2</sup>, obesity refers to a BMI greater than 30kg/m<sup>2</sup>.



### % Adults living with overweight or obesity, 2010-2020

#### Men

Overweight or obesity



ni.gov.uk/publications/health-survey-northern-ireland-first-results-201718(last accessed 14.07.20)

2019: Northern Ireland Health Survey 2019/20. Available at <a href="https://www.health-ni.gov.uk/publications/health-survey-northern-ireland-first-results-201920">https://www.health-ni.gov.uk/publications/health-survey-northern-ireland-first-results-201920</a> (last accessed 0