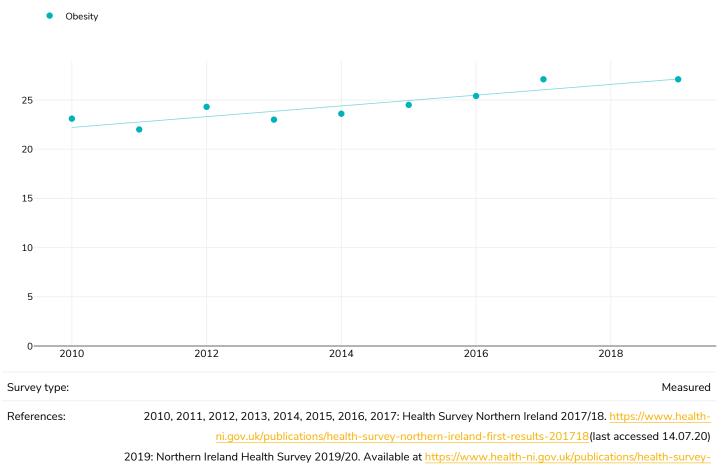

## % Adults living with obesity, 2010-2020

#### Women

northern-ireland-first-results-201920 (last accessed 02.03.21)

Unless otherwise noted, overweight refers to a BMI between 25kg and 29.9kg/m<sup>2</sup>, obesity refers to a BMI greater than 30kg/m<sup>2</sup>.