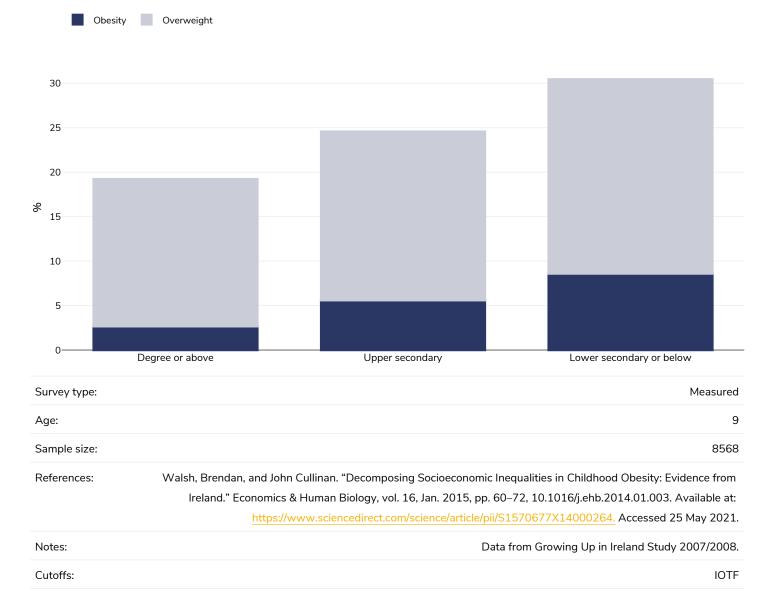

overweight refers to a BMI between 25kg and 29.9kg/m<sup>2</sup>, obesity refers to a BMI greater than 30kg/m<sup>2</sup>.



#### Women

Overweight or obesity



ni.gov.uk/publications/health-survey-northern-ireland-first-results-201718(last accessed 14.07.20)

2019: Northern Ireland Health Survey 2019/20. Available at https://www.health-ni.gov.uk/publications/health-survey-

northern-ireland-first-results-201920 (last accessed 02.03.21)

Unless otherwise noted, overweight refers to a BMI between 25kg and 29.9kg/m<sup>2</sup>, obesity refers to a BMI greater than 30kg/m<sup>2</sup>.



## % Children living with overweight or obesity, 2010-2020

#### **Boys**

• Overweight or obesity





### Girls

• Overweight or obesity





# Overweight/obesity by education

#### Children, 2007-2008





## Overweight/obesity by age

### Adults, 2019-2020

Obesity Overweight



northern-ireland-first-results-201920 (last accessed 02.03.21)



### Children, 2019-2020

Obesity Overweight





# Overweight/obesity by region

#### Adults, 2019-2020

Obesity Overweight





#### Boys, 2016-2018





#### Girls, 2016-2018





# Overweight/obesity by socio-economic group

### Adults, 2019-2020

Obesity Overweight





### Children, 2012-2013

Obesity Overweight





### **Contextual factors**

**Disclaimer:** These contextual factors should be interpreted with care. Results are updated as regularly as possible and use very specific criteria. The criteria used and full definitions are available for download at the bottom of this page.



### Labelling

| Is there mandatory nutrition labelling