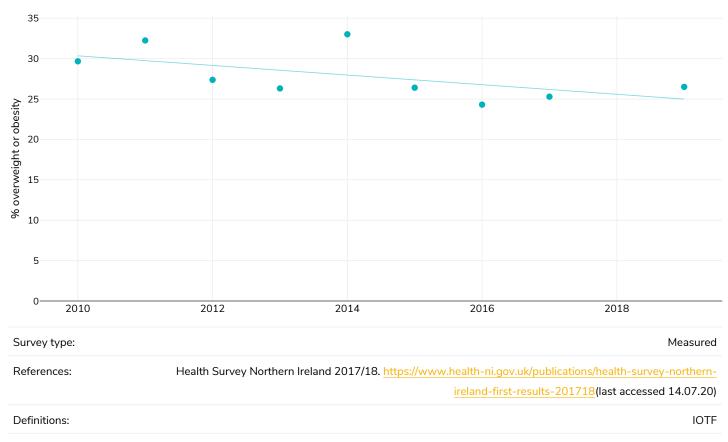

## % Children living with overweight or obesity, 2010-2020

### Girls

• Overweight or obesity