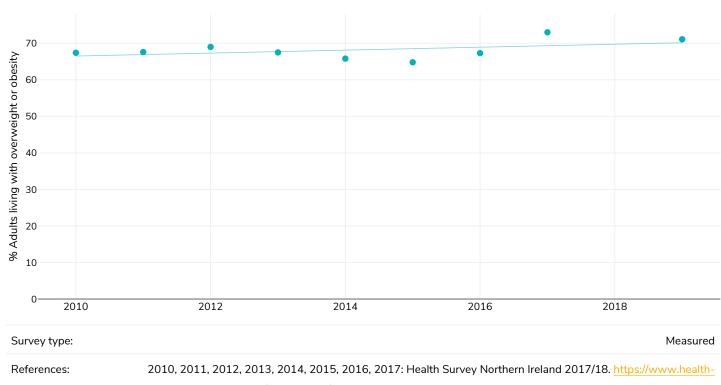

### % Adults living with overweight or obesity, 2010-2020

#### Men

Overweight or obesity

ni.gov.uk/publications/health-survey-northern-ireland-first-results-201718(last accessed 14.07.20)

2019: Northern Ireland Health Survey 2019/20. Available at <a href="https://www.health-ni.gov.uk/publications/health-survey-northern-ireland-first-results-201920">https://www.health-ni.gov.uk/publications/health-survey-northern-ireland-first-results-201920</a> (last accessed 02.03.21)

Unless otherwise noted, overweight refers to a BMI between 25kg and 29.9kg/m<sup>2</sup>, obesity refers to a BMI greater than 30kg/m<sup>2</sup>.