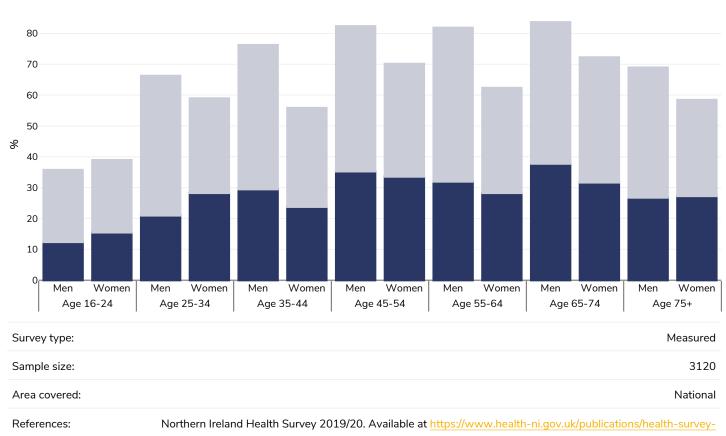

## Overweight/obesity by age

### Adults, 2019-2020

Obesity Overweight

northern-ireland-first-results-201920 (last accessed 02.03.21)