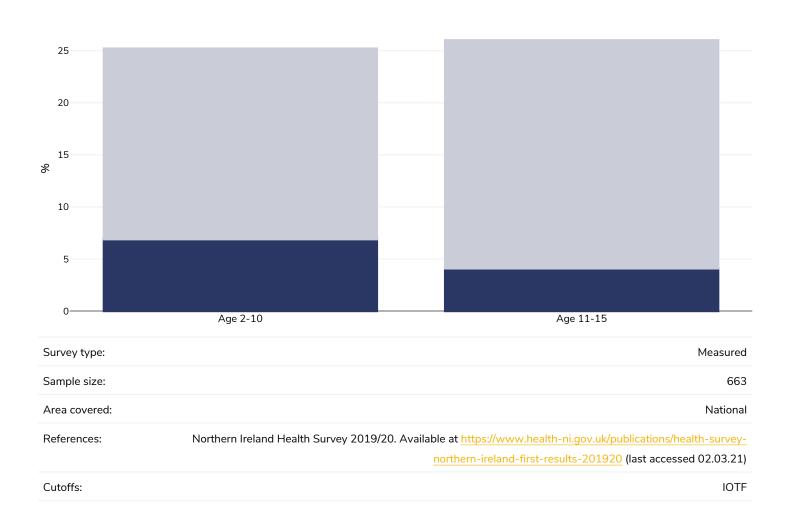

lth-survey-northern-ireland-first-results-201718(last accessed 14.07.20)

2019: Northern Ireland Health Survey 2019/20. Available at https://www.health-ni.gov.uk/publications/health-survey-

northern-ireland-first-results-201920 (last accessed 02.03.21)

Unless otherwise noted, overweight refers to a BMI between 25kg and 29.9kg/m<sup>2</sup>, obesity refers to a BMI greater than 30kg/m<sup>2</sup>.



## % Children living with overweight or obesity, 2010-2020

#### **Boys**

• Overweight or obesity





### Girls

• Overweight or obesity





# Overweight/obesity by education

#### Children, 2007-2008





## Overweight/obesity by age

### Adults, 2019-2020

Obesity Overweight



northern-ireland-first-results-201920 (last accessed 02.03.21)



### Children, 2019-2020

Obesity Overweight





# Overweight/obesity by region

#### Adults, 2019-2020

Obesity Overweight





#### Boys, 2016-2018





#### Girls, 2016-2018





# Overweight/obesity by socio-economic group

### Adults, 2019-2020

Obesity Overweight





### Children, 2012-2013

Obesity Overweight





### **Contextual factors**

**Disclaimer:** These contextual factors should be interpreted with care. Results are updated as regularly as possible and use very specific criteria. The criteria used and full definitions are available for download at the bottom of this page.



### Labelling

| Is there mandatory nutrition labelling? | $\checkmark$ |
|-----------------------------------------|--------------|
| Front-of-package labelling?             | ✓            |
| Back-of-pack nutrition declaration?     | ✓