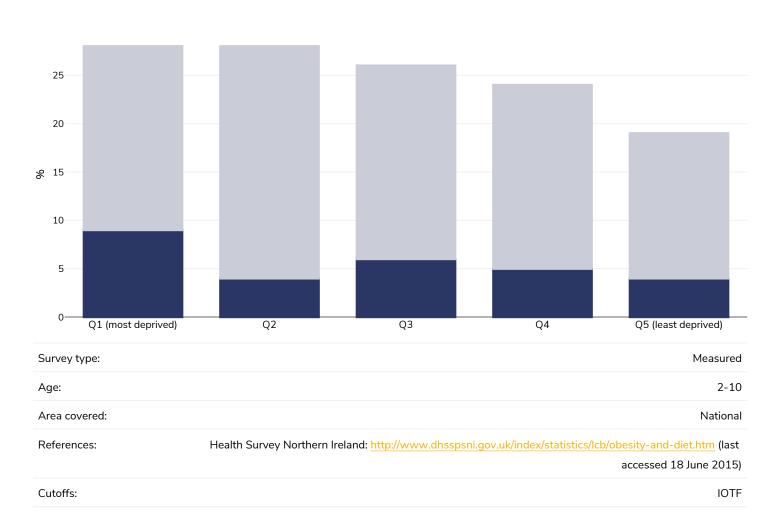

# Overweight/obesity by socio-economic group

### Children, 2012-2013

Obesity Overweight