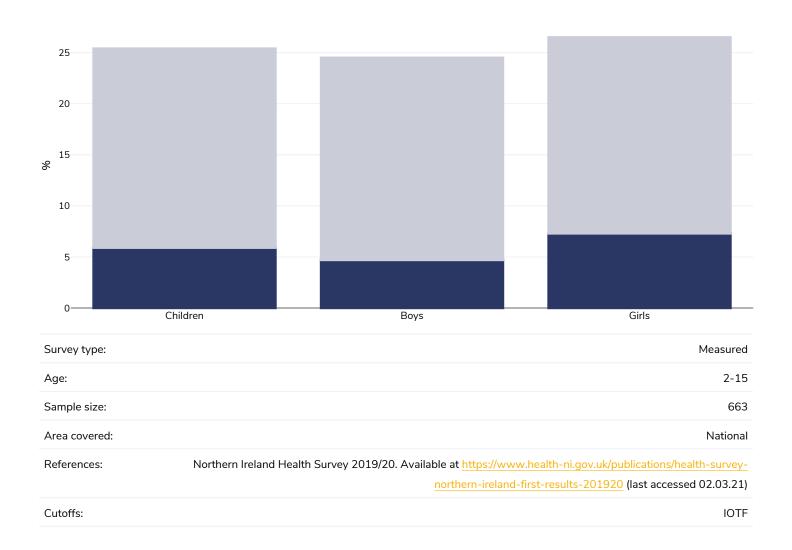

--|------|
| Obesity prevalence                                             | 2    |
| Trend: % Adults living with obesity, 2010-2020                 | 4    |
| Trend: % Adults living with overweight or obesity, 2010-2020   | 6    |
| Trend: % Children living with overweight or obesity, 2010-2020 | 8    |
| Overweight/obesity by education                                | 10   |
| Overweight/obesity by age                                      | 11   |
| Overweight/obesity by region                                   | 13   |
| Overweight/obesity by socio-economic group                     | 16   |
| Contextual factors                                             | 18   |



## **Obesity prevalence**

#### Adults, 2019-2020

Obesity Overweight





### Children, 2019-2020

Obesity Overweight





## % Adults living with obesity, 2010-2020





#### Women



northern-ireland-first-results-201920 (last accessed 02.03.21)

Unless otherwise noted, overweight refers to a BMI between 25kg and 29.9kg/m<sup>2</sup>, obesity refers to a BMI greater than 30kg/m<sup>2</sup>.



### % Adults living with overweight or obesity, 2010-2020

#### Men

Overweight or obesity



ni.gov.uk/publications/health-survey-northern-ireland-first-results-201718(last accessed 14.07.20)

2019: Northern Ireland Health Survey 2019/20. Available at <a href="https://www.health-ni.gov.uk/publications/health-survey-northern-ireland-first-results-201920">https://www.health-ni.gov.uk/publications/health-survey-northern-ireland-first-results-201920</a> (last accessed 02.03.21)

Unless otherwise noted, overweight refe