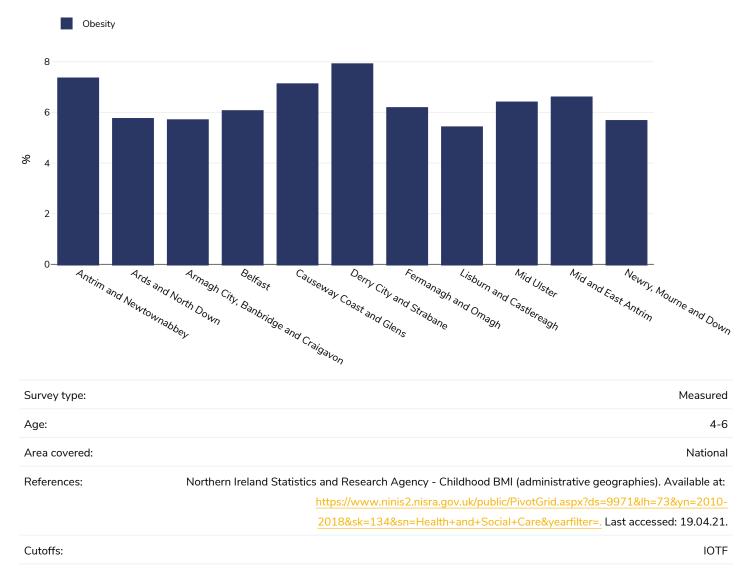

https://www.health-ni.gov.uk/publications/health-survey-

northern-ireland-first-results-201920 (last accessed 02.03.21)

Unless otherwise noted, overweight refers to a BMI between 25kg and 29.9kg/m<sup>2</sup>, obesity refers to a BMI greater than 30kg/m<sup>2</sup>.



## % Children living with overweight or obesity, 2010-2020

#### **Boys**

• Overweight or obesity





### Girls

• Overweight or obesity





# Overweight/obesity by education

#### Children, 2007-2008





## Overweight/obesity by age

### Adults, 2019-2020

Obesity Overweight



northern-ireland-first-results-201920 (last accessed 02.03.21)



### Children, 2019-2020

Obesity Overweight





# Overweight/obesity by region

#### Adults, 2019-2020

Obesity Overweight





#### Boys, 2016-2018





#### Girls, 2016-2018





# Overweight/obesity by socio-economic group

### Adults, 2019-2020

Obesity Overweight





### Children, 2012-2013

Obesity Overweight





### **Contextual factors**

**Disclaimer:** These contextual factors should be interpreted with care. Results are updated as regularly as possible and use very specific criteria. The criteria used and full definitions are available for download at the bottom of this page.



### Labelling

| Is there mandatory nutrition labelling? | $\checkmark$ |
|-----------------------------------------|--------------|
| Front-of-package labelling?             | ✓            |
| Back-of-pack nutrition declaration?     | ✓            |
| Color coding?                           | ✓            |
| Warning label?                          | ×            |



| Regu