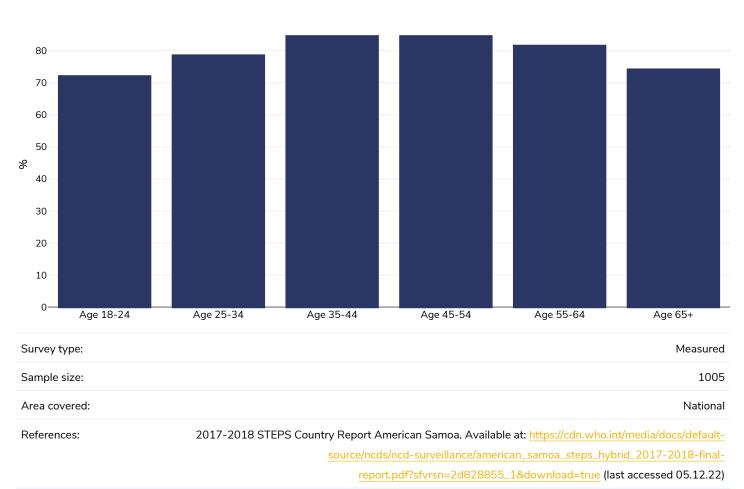

| Page |
|--------------------------------------------|------|
| Obesity prevalence                         | 2    |
| Overweight/obesity by education            | 4    |
| Overweight/obesity by age                  | 5    |
| Overweight/obesity by region               | 6    |
| Estimated per capita fruit intake          | 7    |
| Estimated per-capita processed meat intake | 8    |
| Estimated per capita whole grains intake   | 9    |
| Diabetes prevalence                        | 10   |
| Contextual factors                         | 11   |



# **Obesity prevalence**

#### Adults, 2017-2018





#### Children, 2011

Obesity Overweight





# Overweight/obesity by education

#### Adults, 2017-2018





# Overweight/obesity by age

#### Adults, 2017-2018

Obesity





# Overweight/obesity by region

#### Adults, 2017-2018

Obesity 80 70 60 50 % 40 30 20 10 0 Eastern Western Measured Survey type: Age: 18+ 1005 Sample size: Area covered: National **References:** 2017-2018 STEPS Country Report American Samoa. Available at: https://cdn.who.int/media/docs/defaultsource/ncds/ncd-surveillance/american\_samoa\_steps\_hybrid\_2017-2018-finalreport.pdf?sfvrsn=2d828855\_1&download=true (last accessed 05.12.22)



# Estimated per capita fruit intake





# Estimated per-capita processed meat intake





# Estimated per capita whole grains intake





# **Diabetes prevalence**





### **Contextual factors**

**Disclaimer:** These contextual factors should be interpreted with care. Results are updated as regularly as possible and use very specific criteria. The