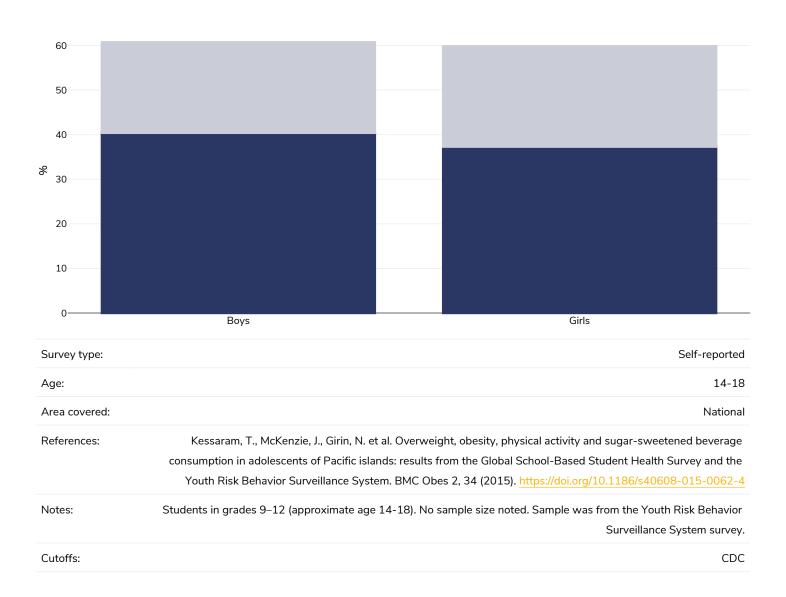

# 

# Report card American Samoa



| Contents                                   | Page |
|--------------------------------------------|------|
| Obesity prevalence                         | 2    |
| Overweight/obesity by education            | 4    |
| Overweight/obesity by age                  | 5    |
| Overweight/obesity by region               | 6    |
| Estimated per capita fruit intake          | 7    |
| Estimated per-capita processed meat intake | 8    |
| Estimated per capita whole grains intake   | 9    |
| Diabetes prevalence                        | 10   |
| Contextual factors                         | 11   |



# **Obesity prevalence**

#### Adults, 2017-2018





#### Children, 2011

Obesity Overweight





# Overweight/obesity by education

#### Adults, 2017-2018





# Overweight/obesity by age

#### Adults, 2017-2018

Obesity





# Overweight/obesity by region

#### Adults, 2017-2018

Obesity 80 70 60 50 % 40 30 20 10 0 Eastern Western Measured Survey type: Age: 18+ 1005 Sample size: Area covered: National **References:** 2017-2018 STEPS Country Report American Samoa. Available at: https://cdn.who.int/media/docs/defaultsource/ncds/ncd-surveillance/american\_samoa\_steps\_hybrid\_2017-2018-finalreport.pdf?sfvrsn=2d828855\_1&download=true (last accessed 05.12.22)



# Estimated per capita fruit intake





# Estimated per-capita processed meat intake





# Estimated per capita whole grains intake





# **Diabetes prevalence**





### **Contextual factors**

**Disclaimer:** These cont