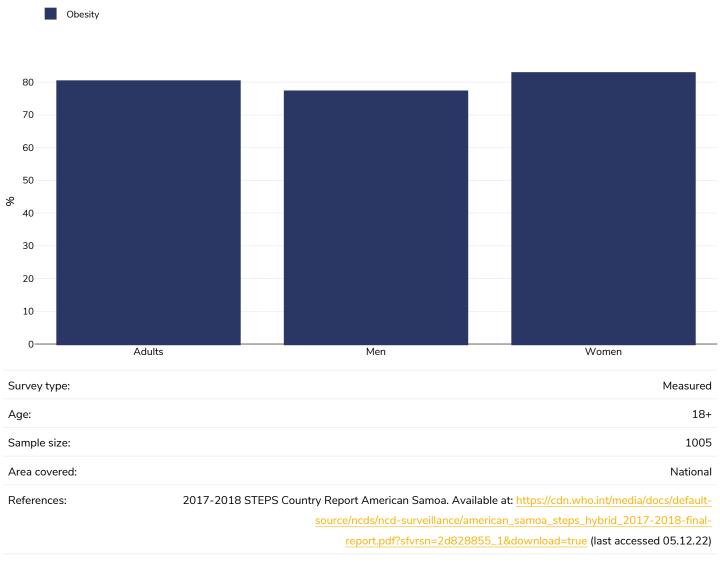

# 

# Report card American Samoa



| Contents                                   | Page |
|--------------------------------------------|------|
| Obesity prevalence                         | 2    |
| Overweight/obesity by education            | 4    |
| Overweight/obesity by age                  | 5    |
| Overweight/obesity by region               | 6    |
| Estimated per capita fruit intake          | 7    |
| Estimated per-capita processed meat intake | 8    |
| Estimated per capita whole grains intake   | 9    |
| Diabetes prevalence                        | 10   |
| Contextual factors                         | 11   |



# **Obesity prevalence**

#### Adults, 2017-2018





#### Children, 2011

Obesity Overweight





# Overweight/obesity by education

#### Adults, 2017-2018





# Overweight/obesity by age

#### Adults, 2017-2018

Obesity





# Overweight/obesity by region

#### Adults, 2017-2018

Obesity 80 70 60 50 % 40 30 20 10 0 Eastern Western Measured Survey type: Age: 18+ 1005 Sample size: Area covered: National **References:** 2017-2018 STEPS Country Report American Samoa. Available at: https://cdn.who.int/media/docs/defaultsource/ncds/ncd-surveillance/american\_samoa\_steps\_hybrid\_2017-2018-finalreport.pdf?sfvrsn=2d828855\_1&download=true (last accessed 05.12.22)



# Estimated per capita fruit intake





# Estimated per-capita processed meat intake





# Estimated per capita whole grains intake





# **Diabetes prevalence**





### **Con