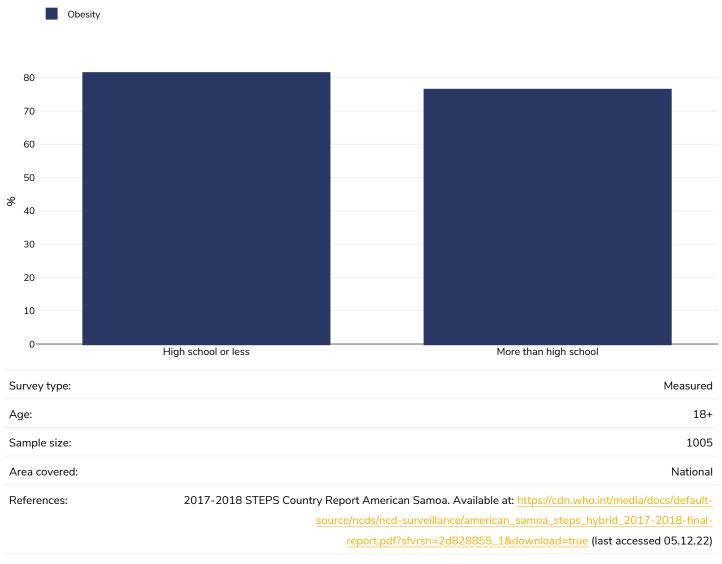

# 

# Report card American Samoa



| Contents                                   | Page |
|--------------------------------------------|------|
| Obesity prevalence                         | 2    |
| Overweight/obesity by education            | 4    |
| Overweight/obesity by age                  | 5    |
| Overweight/obesity by region               | 6    |
| Estimated per capita fruit intake          | 7    |
| Estimated per-capita processed meat intake | 8    |
| Estimated per capita whole grains intake   | 9    |
| Diabetes prevalence                        | 10   |
| Contextual factors                         | 11   |



# **Obesity prevalence**

#### Adults, 2017-2018





#### Children, 2011

Obesity Overweight





# Overweight/obesity by education

#### Adults, 2017-2018





# Overweight/obesity by age

#### Adults, 2017-2018

Obesity





# Overweight/obesity by region

#### Adults, 2017-2018

Obesity 80 70 60 50 % 40 30 20 10 0 Eastern Western Measured Survey type: Age: 18+ 1005 Sample size: Area covered: National **References:** 2017-2018 STEPS Country Report American Samoa. Available at: https://cdn.who.int/media/docs/defaultsource/ncds/ncd-surveillance/american\_samoa\_steps\_hybrid\_2017-2018-finalreport.pdf?sfvrsn=2d828855\_1&download=true (last accessed 05.12.22)



# Estimated per capita fruit intake





# Estimated per-capita processed meat intake





# Estimated per capita whole grains intake





# **Diabetes prevalence**





### **Contextual factors**

**Disclaimer:** These contextual factors should be interpreted with care. Results are upd